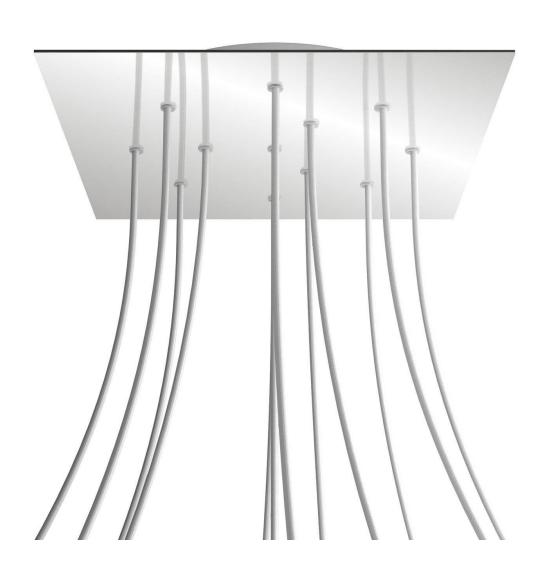

### **Product short description:**

This Rose One Canopy Kit comes with EVERYTHING you need to make your own 12 hole pendant light utilizing our EXTRA LARGE Rose One Canopy & square Cover.

What sets the Rose One System apart from our regular pendant light canopies is that this is a two part system with an extra deep ceiling canopy that allows for easier wiring of connections, as well as a wide cover over the canopy that allows you to create pendant lights, swag chandeliers, cluster lights and more with even greater impact.

This Rose One Canopy Kit includes the following: an EXTRA LARGE Rose One Cover (15.75" diameter) with pre-drilled holes; an EXTRA LARGE Extra Deep Rose One Canopy (11.8" diameter); cable clamp strain reliefs; and all brackets & mounting hardware.