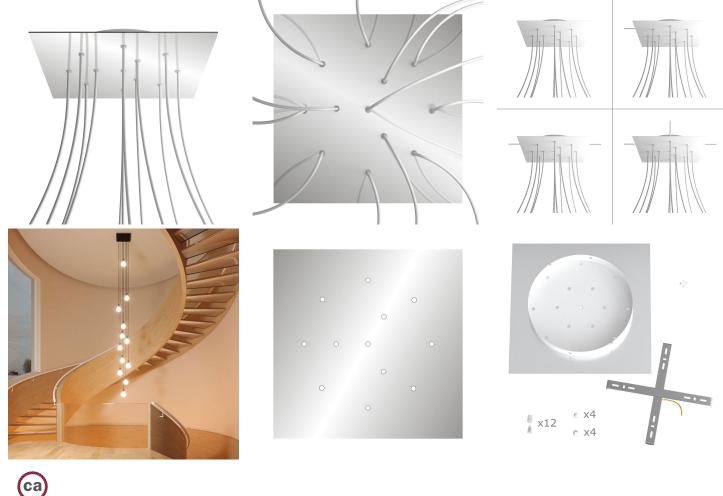

This Rose One Canopy Kit includes the following: an EXTRA LARGE Rose One Cover (15.75" diameter) with pre-drilled holes; an EXTRA LARGE Extra Deep Rose One Canopy (11.8" diameter); cable clamp strain reliefs; and all brackets & mounting hardware.

Our Rose One Canopy Kits come in a wide variety of colors and designs. And you can choose from the whichever pre-drilled hole pattern works best for you OR purchase one of our Rose One Cover Un-drilled Blanks and you can create whatever pattern you like!

### Technical data for EXTRA LARGE Square Ceiling Canopy Kit - Rose One System

- EXTRA LARGE Extra Deep Rose One Ceiling Canopy
- Diameter: 11.8 inchesHeight: 1.38 inches
- Material: metal
- Bracket fasteners
- 4 Caps and 4 rubber grommets are included for side holes
- EXTRA LARGE Rose One Cover
- Material: aluminum or dibond
- Length of Each Side: 15.75 inches
- Hole diameters: 10 mm (3/8")
- Thickness: if aluminum 1 mm, if dibond 3 mm
- Clear plastic cable clamp strain reliefs included (1 per hole)