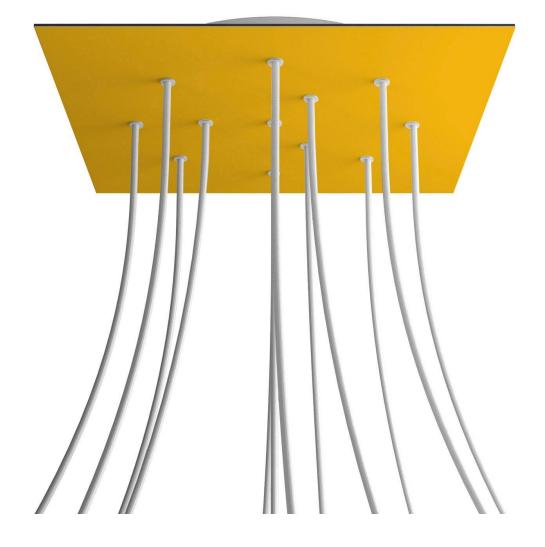

# **Product title:**

12 Holes - EXTRA LARGE Square Ceiling Canopy Kit - Rose One System

#### **Product short description:**

This Rose One Canopy Kit comes with EVERYTHING you need to make your own 12 hole pendant light utilizing our EXTRA LARGE Rose One Canopy & square Cover.

What sets the Rose One System apart from our regular pendant light canopies is that this is a two part system with an extra deep ceiling canopy that allows for easier wiring of connections, as well as a wide cover over the canopy that allows you to create pendant lights, swag chandeliers, cluster lights and more with even greater impact.

This Rose One Canopy Kit includes the following: an EXTRA LARGE Rose One Cover (15.75" diameter) with pre-drilled holes; an EXTRA LARGE Extra Deep Rose One Canopy (11.8" diameter); cable clamp strain reliefs; and all brackets & mounting hardware.