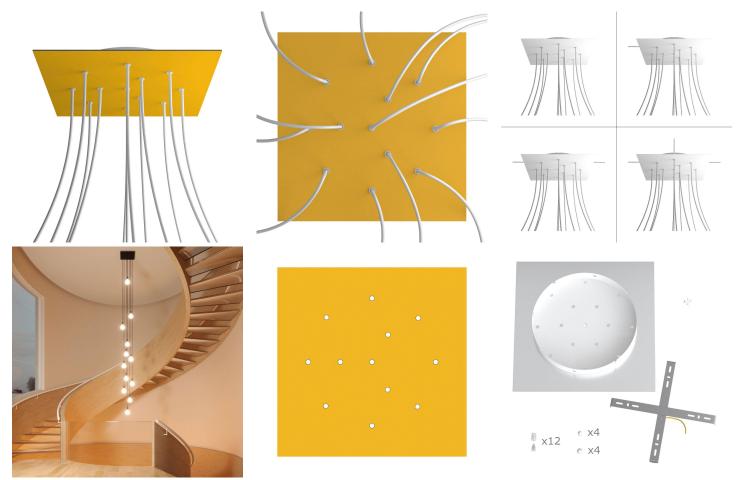

#### **Product short description:**

This Rose One Canopy Kit comes with EVERYTHING you need to make your own 12 hole pendant light utilizing our EXTRA LARGE Rose One Canopy & square Cover.

What sets the Rose One System apart from our regular pendant light canopies is that this is a two part system with an extra deep ceiling canopy that allows for easier wiring of connections, as well as a wide cover over the canopy that allows you to create pendant lights, swag chandeliers, cluster lights and more with even greater impact.

This Rose One Canopy Kit includes the following: an EXTRA LARGE Rose One Cover (15.75" diameter) with pre-drilled holes; an EXTRA LARGE Extra Deep Rose One Canopy (11.8" diameter); cable clamp strain reliefs; and all brackets & mounting hardware.

Our Rose One Canopy Kits come in a wide variety of colors and designs. And you can choose from the whichever pre-drilled hole pattern works best for you OR purchase one of our Rose One Cover Un-drilled Blanks and you can create whatever pattern you like!

#### Technical data for EXTRA LARGE Square Ceiling Canopy Kit - Rose One System

- EXTRA LARGE Extra Deep Rose One Ceiling Canopy
- Diameter: 11.8 inches
- Height: 1.38 inches
- Material: metal
- Bracket fasteners
- 4 Caps and 4 rubber grommets are included for side holes
- EXTRA LARGE Rose One Cover
- Material: aluminum or dibond
- Length of Each Side: 15.75 inches
- Hole diameters: 10 mm (3/8")
- Thickness: if aluminum 1 mm, if dibond 3 mm
- Clear plastic cable clamp strain reliefs included (1 per hole)