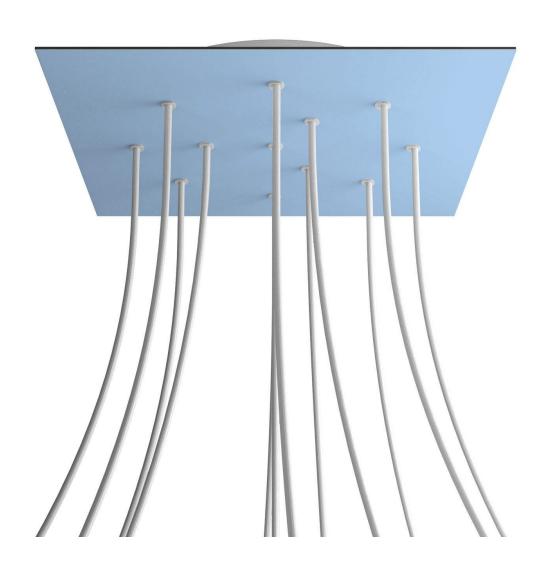

#### **Product short description:**

This Rose One Canopy Kit comes with EVERYTHING you need to make your own 12 hole pendant light utilizing our EXTRA LARGE Rose One Canopy & square Cover.

What sets the Rose One System apart from our regular pendant light canopies is that this is a two part system with an extra deep ceiling canopy that allows for easier wiring of connections, as well as a wide cover over the canopy that allows you to create pendant lights, swag chandeliers, cluster lights and more with even greater impact.

This Rose One Canopy Kit includes the following: an EXTRA LARGE Rose One Cover (15.75" diameter) with pre-drilled holes; an EXTRA LARGE Extra Deep Rose One Canopy (11.8" diameter); cable clamp strain reliefs; and all brackets & mounting hardware.