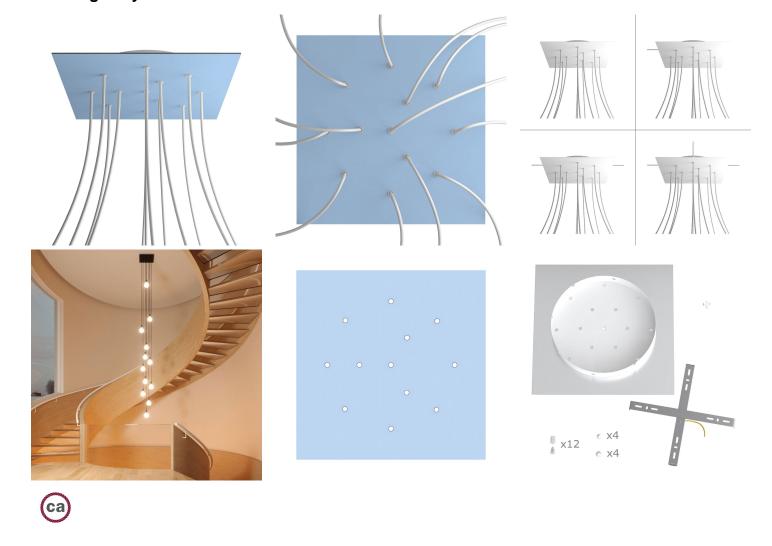

This Rose One Canopy Kit includes the following: an EXTRA LARGE Rose One Cover (15.75" diameter) with pre-drilled holes; an EXTRA LARGE Extra Deep Rose One Canopy (11.8" diameter); cable clamp strain reliefs; and all brackets & mounting hardware.

#### Technical data for EXTRA LARGE Square Ceiling Canopy Kit - Rose One System

- EXTRA LARGE Extra Deep Rose One Ceiling Canopy
- Diameter: 11.8 inchesHeight: 1.38 inches
- Material: metal
- Bracket fasteners
- 4 Caps and 4 rubber grommets are included for side holes
- EXTRA LARGE Rose One Cover
- Material: aluminum or dibond
- Length of Each Side: 15.75 inches
- Hole diameters: 10 mm (3/8")
- Thickness: if aluminum 1 mm, if dibond 3 mm
- Clear plastic cable clamp strain reliefs included (1 per hole)