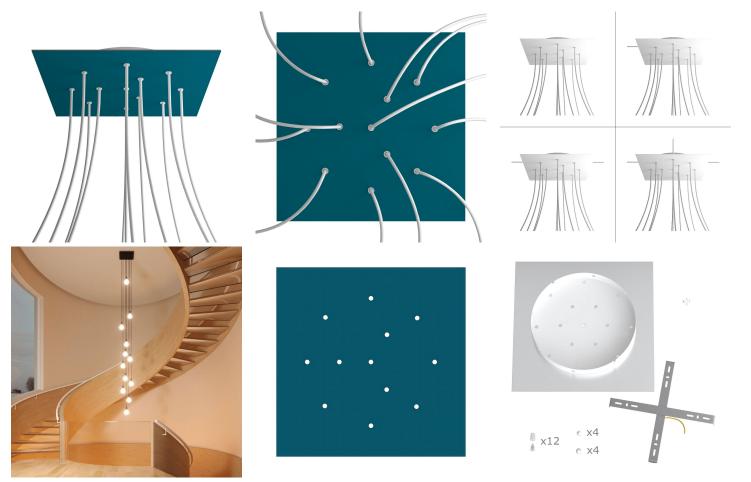

This Rose One Canopy Kit includes the following: an EXTRA LARGE Rose One Cover (15.75" diameter) with pre-drilled holes; an EXTRA LARGE Extra Deep Rose One Canopy (11.8" diameter); cable clamp strain reliefs; and all brackets & mounting hardware.

Our Rose One Canopy Kits come in a wide variety of colors and designs. And you can choose from the whichever pre-drilled hole pattern works best for you OR purchase one of our Rose One Cover Un-drilled Blanks and you can create whatever pattern you like!

#### Technical data for EXTRA LARGE Square Ceiling Canopy Kit - Rose One System

- EXTRA LARGE Extra Deep Rose One Ceiling Canopy
- Diameter: 11.8 inches
- Height: 1.38 inches
- Material: metal
- Bracket fasteners
- 4 Caps and 4 rubber grommets are included for side holes
- EXTRA LARGE Rose One Cover
- Material: aluminum or dibond
- Length of Each Side: 15.75 inches
- Hole diameters: 10 mm (3/8")
- Thickness: if aluminum 1 mm, if dibond 3 mm
- Clear plastic cable clamp strain reliefs included (1 per hole)