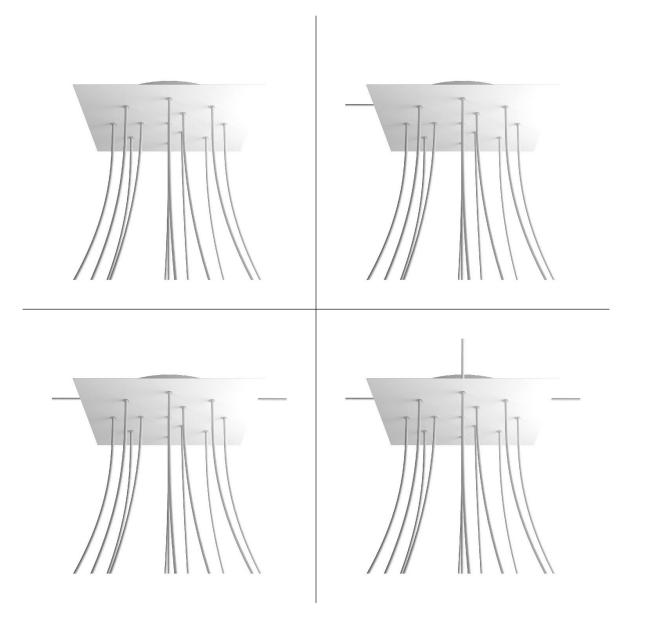

This Rose One Canopy Kit includes the following: an EXTRA LARGE Rose One Cover (15.75" diameter) with pre-drilled holes; an EXTRA LARGE Extra Deep Rose One Canopy (11.8" diameter); cable clamp strain reliefs; and all brackets & mounting hardware.

#### Technical data for EXTRA LARGE Square Ceiling Canopy Kit - Rose One System

- EXTRA LARGE Extra Deep Rose One Ceiling Canopy
- Diameter: 11.8 inches
- Height: 1.38 inches
- Material: metal
- Bracket fasteners
- 4 Caps and 4 rubber grommets are included for side holes
- EXTRA LARGE Rose One Cover
- Material: aluminum or dibond
- Length of Each Side: 15.75 inches
- Hole diameters: 10 mm (3/8")
- Thickness: if aluminum 1 mm, if dibond 3 mm
- Clear plastic cable clamp strain reliefs included (1 per hole)