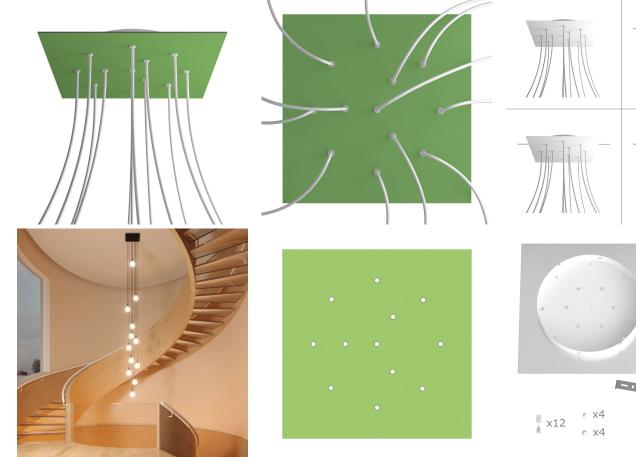

#### **Product short description:**

This Rose One Canopy Kit comes with EVERYTHING you need to make your own 12 hole pendant light utilizing our EXTRA LARGE Rose One Canopy & square Cover.

What sets the Rose One System apart from our regular pendant light canopies is that this is a two part system with an extra deep ceiling canopy that allows for easier wiring of connections, as well as a wide cover over the canopy that allows you to create pendant lights, swag chandeliers, cluster lights and more with even greater impact.

This Rose One Canopy Kit includes the following: an EXTRA LARGE Rose One Cover (15.75" diameter) with pre-drilled holes; an EXTRA LARGE Extra Deep Rose One Canopy (11.8" diameter); cable clamp strain reliefs; and all brackets & mounting hardware.

Our Rose One Canopy Kits come in a wide variety of colors and designs. And you can choose from the whichever pre-drilled hole pattern works best for you OR purchase one of our Rose One Cover Un-drilled Blanks and you can create whatever pattern you like!

#### Technical data for EXTRA LARGE Square Ceiling Canopy Kit - Rose One System

- EXTRA LARGE Extra Deep Rose One Ceiling Canopy
- Diameter: 11.8 inches
- Height: 1.38 inches
- Material: metal
- Bracket fasteners
- 4 Caps and 4 rubber grommets are included for side holes
- EXTRA LARGE Rose One Cover
- Material: aluminum or dibond
- Length of Each Side: 15.75 inches
- Hole diameters: 10 mm (3/8")
- Thickness: if aluminum 1 mm, if dibond 3 mm
- Clear plastic cable clamp strain reliefs included (1 per hole)