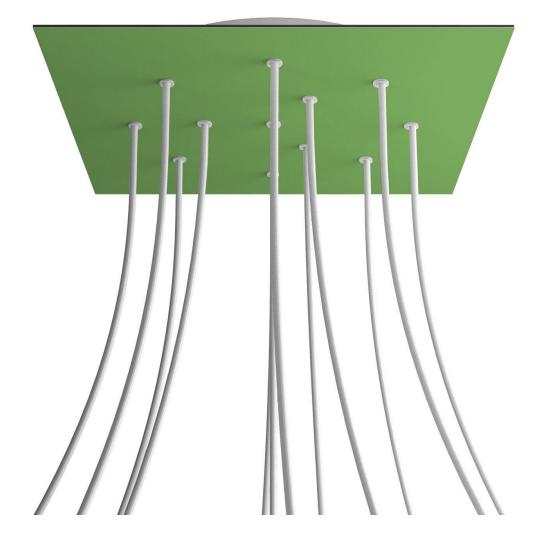

#### **Product short description:**

This Rose One Canopy Kit comes with EVERYTHING you need to make your own 12 hole pendant light utilizing our EXTRA LARGE Rose One Canopy & square Cover.

What sets the Rose One System apart from our regular pendant light canopies is that this is a two part system with an extra deep ceiling canopy that allows for easier wiring of connections, as well as a wide cover over the canopy that allows you to create pendant lights, swag chandeliers, cluster lights and more with even greater impact.

This Rose One Canopy Kit includes the following: an EXTRA LARGE Rose One Cover (15.75" diameter) with pre-drilled holes; an EXTRA LARGE Extra Deep Rose One Canopy (11.8" diameter); cable clamp strain reliefs; and all brackets & mounting hardware.

#### Technical data for EXTRA LARGE Square Ceiling Canopy Kit - Rose One System

- EXTRA LARGE Extra Deep Rose One Ceiling Canopy
- Diameter: 11.8 inches
- Height: 1.38 inches
- Material: metal
- Bracket fasteners
- 4 Caps and 4 rubber grommets are included for side holes
- EXTRA LARGE Rose One Cover
- Material: aluminum or dibond
- Length of Each Side: 15.75 inches
- Hole diameters: 10 mm (3/8")
- Thickness: if aluminum 1 mm, if dibond 3 mm
- Clear plastic cable clamp strain reliefs included (1 per hole)