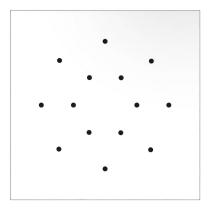

Our Rose One Canopy Kits come in a wide variety of colors and designs. And you can choose from the whichever pre-drilled hole pattern works best for you OR purchase one of our Rose One Cover Un-drilled Blanks and you can create whatever pattern you like!

#### Technical data for EXTRA LARGE Square Ceiling Canopy Kit - Rose One System

- EXTRA LARGE Extra Deep Rose One Ceiling Canopy
- Diameter: 11.8 inches
- Height: 1.38 inches
- Material: metal
- Bracket fasteners
- 4 Caps and 4 rubber grommets are included for side holes
- EXTRA LARGE Rose One Cover
- Material: aluminum or dibond
- Length of Each Side: 15.75 inches
- Hole diameters: 10 mm (3/8")
- Thickness: if aluminum 1 mm, if dibond 3 mm
- Clear plastic cable clamp strain reliefs included (1 per hole)