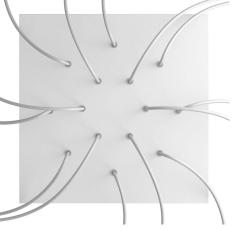

This Rose One Canopy Kit includes the following: an EXTRA LARGE Rose One Cover (15.75" diameter) with pre-drilled holes; an EXTRA LARGE Extra Deep Rose One Canopy (11.8" diameter); cable clamp strain reliefs; and all brackets & mounting hardware.

#### Technical data for EXTRA LARGE Square Ceiling Canopy Kit - Rose One System

- EXTRA LARGE Extra Deep Rose One Ceiling Canopy
- Diameter: 11.8 inches
- Height: 1.38 inches
- Material: metal
- Bracket fasteners
- 4 Caps and 4 rubber grommets are included for side holes
- EXTRA LARGE Rose One Cover
- Material: aluminum or dibond
- Length of Each Side: 15.75 inches
- Hole diameters: 10 mm (3/8")
- Thickness: if aluminum 1 mm, if dibond 3 mm
- Clear plastic cable clamp strain reliefs included (1 per hole)