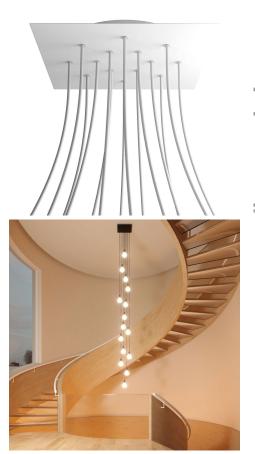

# **Product title:**

14 Holes - EXTRA LARGE Square Ceiling Canopy Kit - Rose One System

#### **Product short description:**

This Rose One Canopy Kit comes with EVERYTHING you need to make your own 14 hole pendant light utilizing our EXTRA LARGE Rose One Canopy & square Cover.

What sets the Rose One System apart from our regular pendant light canopies is that this is a two part system with an extra deep ceiling canopy that allows for easier wiring of connections, as well as a wide cover over the canopy that allows you to create pendant lights, swag chandeliers, cluster lights and more with even greater impact.

This Rose One Canopy Kit includes the following: an EXTRA LARGE Rose One Cover (15.75" diameter) with pre-drilled holes; an EXTRA LARGE Extra Deep Rose One Canopy (11.8" diameter); cable clamp strain reliefs; and all brackets & mounting hardware.