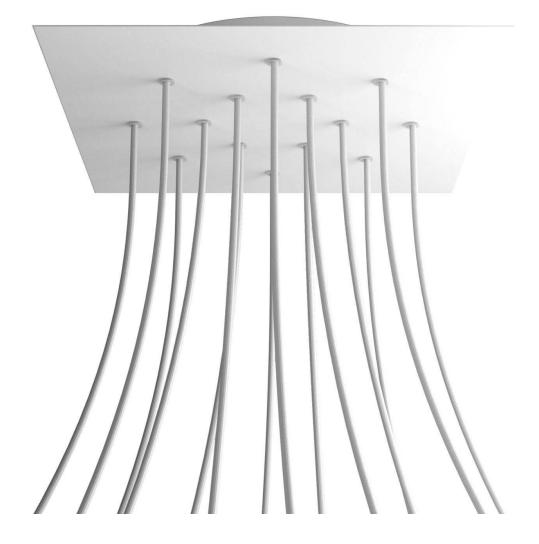

# **Product title:**

14 Holes - EXTRA LARGE Square Ceiling Canopy Kit - Rose One System

#### **Product short description:**

This Rose One Canopy Kit comes with EVERYTHING you need to make your own 14 hole pendant light utilizing our EXTRA LARGE Rose One Canopy & square Cover.

What sets the Rose One System apart from our regular pendant light canopies is that this is a two part system with an extra deep ceiling canopy that allows for easier wiring of connections, as well as a wide cover over the canopy that allows you to create pendant lights, swag chandeliers, cluster lights and more with even greater impact.

This Rose One Canopy Kit includes the following: an EXTRA LARGE Rose One Cover (15.75" diameter) with pre-drilled holes; an EXTRA LARGE Extra Deep Rose One Canopy (11.8" diameter); cable clamp strain reliefs; and all brackets & mounting hardware.