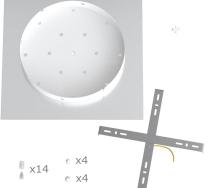

This Rose One Canopy Kit includes the following: an EXTRA LARGE Rose One Cover (15.75" diameter) with pre-drilled holes; an EXTRA LARGE Extra Deep Rose One Canopy (11.8" diameter); cable clamp strain reliefs; and all brackets & mounting hardware.

#### Technical data for EXTRA LARGE Square Ceiling Canopy Kit - Rose One System

- EXTRA LARGE Extra Deep Rose One Ceiling Canopy
- Diameter: 11.8 inches
- Height: 1.38 inches
- Material: metal
- Bracket fasteners
- 4 Caps and 4 rubber grommets are included for side holes
- EXTRA LARGE Rose One Cover
- Material: aluminum or dibond
- Length of Each Side: 15.75 inches
- Hole diameters: 10 mm (3/8")
- Thickness: if aluminum 1 mm, if dibond 3 mm
- Clear plastic cable clamp strain reliefs included (1 per hole)