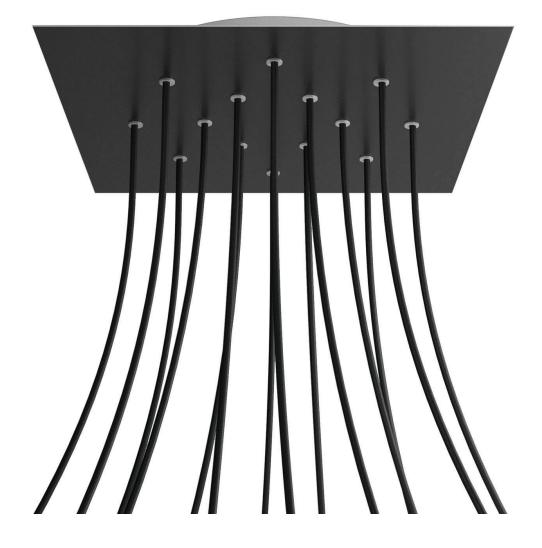

#### **Product short description:**

This Rose One Canopy Kit comes with EVERYTHING you need to make your own 14 hole pendant light utilizing our EXTRA LARGE Rose One Canopy & square Cover.

What sets the Rose One System apart from our regular pendant light canopies is that this is a two part system with an extra deep ceiling canopy that allows for easier wiring of connections, as well as a wide cover over the canopy that allows you to create pendant lights, swag chandeliers, cluster lights and more with even greater impact.

This Rose One Canopy Kit includes the following: an EXTRA LARGE Rose One Cover (15.75" diameter) with pre-drilled holes; an EXTRA LARGE Extra Deep Rose One Canopy (11.8" diameter); cable clamp strain reliefs; and all brackets & mounting hardware.

#### Technical data for EXTRA LARGE Square Ceiling Canopy Kit - Rose One System

- EXTRA LARGE Extra Deep Rose One Ceiling Canopy
- Diameter: 11.8 inches
- Height: 1.38 inches
- Material: metal
- Bracket fasteners
- 4 Caps and 4 rubber grommets are included for side holes
- EXTRA LARGE Rose One Cover
- Material: aluminum or dibond
- Length of Each Side: 15.75 inches
- Hole diameters: 10 mm (3/8")
- Thickness: if aluminum 1 mm, if dibond 3 mm
- Clear plastic cable clamp strain reliefs included (1 per hole)