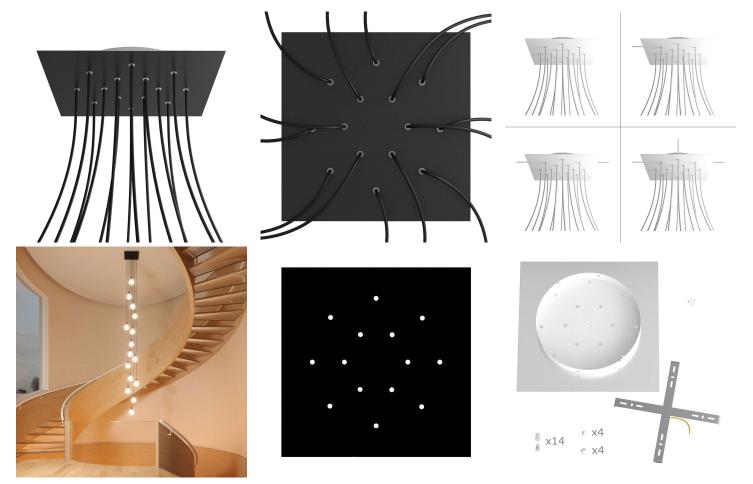

#### **Product short description:**

This Rose One Canopy Kit comes with EVERYTHING you need to make your own 14 hole pendant light utilizing our EXTRA LARGE Rose One Canopy & square Cover.

What sets the Rose One System apart from our regular pendant light canopies is that this is a two part system with an extra deep ceiling canopy that allows for easier wiring of connections, as well as a wide cover over the canopy that allows you to create pendant lights, swag chandeliers, cluster lights and more with even greater impact.

This Rose One Canopy Kit includes the following: an EXTRA LARGE Rose One Cover (15.75" diameter) with pre-drilled holes; an EXTRA LARGE Extra Deep Rose One Canopy (11.8" diameter); cable clamp strain reliefs; and all brackets & mounting hardware.

Our Rose One Canopy Kits come in a wide variety of colors and designs. And you can choose from the whichever pre-drilled hole pattern works best for you OR purchase one of our Rose One Cover Un-drilled Blanks and you can create whatever pattern you like!

#### Technical data for EXTRA LARGE Square Ceiling Canopy Kit - Rose One System

- EXTRA LARGE Extra Deep Rose One Ceiling Canopy
- Diameter: 11.8 inches
- Height: 1.38 inches
- Material: metal
- Bracket fasteners
- 4 Caps and 4 rubber grommets are included for side holes
- EXTRA LARGE Rose One Cover
- Material: aluminum or dibond
- Length of Each Side: 15.75 inches
- Hole diameters: 10 mm (3/8")
- Thickness: if aluminum 1 mm, if dibond 3 mm
- Clear plastic cable clamp strain reliefs included (1 per hole)