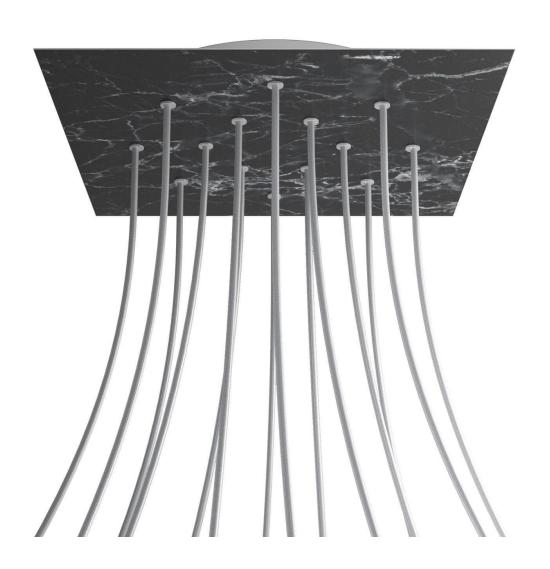

## **Product title:**

14 Holes - EXTRA LARGE Square Ceiling Canopy Kit - Rose One System

### **Product short description:**

This Rose One Canopy Kit comes with EVERYTHING you need to make your own 14 hole pendant light utilizing our EXTRA LARGE Rose One Canopy & square Cover.

What sets the Rose One System apart from our regular pendant light canopies is that this is a two part system with an extra deep ceiling canopy that allows for easier wiring of connections, as well as a wide cover over the canopy that allows you to create pendant lights, swag chandeliers, cluster lights and more with even greater impact.

This Rose One Canopy Kit includes the following: an EXTRA LARGE Rose One Cover (15.75" diameter) with pre-drilled holes; an EXTRA LARGE Extra Deep Rose One Canopy (11.8" diameter); cable clamp strain reliefs; and all brackets & mounting hardware.