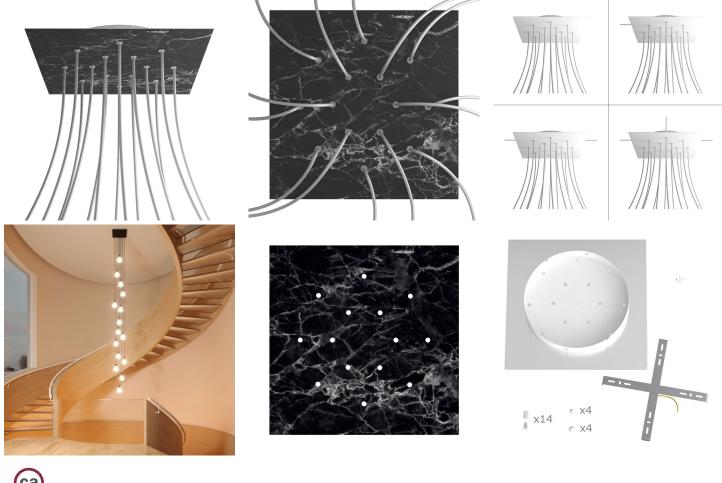

## **Product title:**

14 Holes - EXTRA LARGE Square Ceiling Canopy Kit - Rose One System

This Rose One Canopy Kit includes the following: an EXTRA LARGE Rose One Cover (15.75" diameter) with pre-drilled holes; an EXTRA LARGE Extra Deep Rose One Canopy (11.8" diameter); cable clamp strain reliefs; and all brackets & mounting hardware.

### Technical data for EXTRA LARGE Square Ceiling Canopy Kit - Rose One System

- EXTRA LARGE Extra Deep Rose One Ceiling Canopy
- Diameter: 11.8 inchesHeight: 1.38 inches
- Material: metal
- Bracket fasteners
- 4 Caps and 4 rubber grommets are included for side holes
- EXTRA LARGE Rose One Cover
- Material: aluminum or dibond
- Length of Each Side: 15.75 inches
- Hole diameters: 10 mm (3/8")
- Thickness: if aluminum 1 mm, if dibond 3 mm
- Clear plastic cable clamp strain reliefs included (1 per hole)