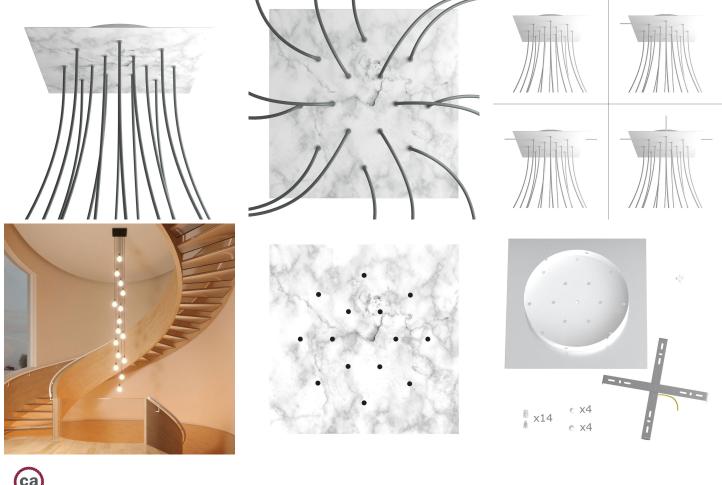

### **Product short description:**

This Rose One Canopy Kit comes with EVERYTHING you need to make your own 14 hole pendant light utilizing our EXTRA LARGE Rose One Canopy & square Cover.

What sets the Rose One System apart from our regular pendant light canopies is that this is a two part system with an extra deep ceiling canopy that allows for easier wiring of connections, as well as a wide cover over the canopy that allows you to create pendant lights, swag chandeliers, cluster lights and more with even greater impact.

This Rose One Canopy Kit includes the following: an EXTRA LARGE Rose One Cover (15.75" diameter) with pre-drilled holes; an EXTRA LARGE Extra Deep Rose One Canopy (11.8" diameter); cable clamp strain reliefs; and all brackets & mounting hardware.

Our Rose One Canopy Kits come in a wide variety of colors and designs. And you can choose from the whichever pre-drilled hole pattern works best for you OR purchase one of our Rose One Cover Un-drilled Blanks and you can create whatever pattern you like!

### Technical data for EXTRA LARGE Square Ceiling Canopy Kit - Rose One System

- EXTRA LARGE Extra Deep Rose One Ceiling Canopy
- Diameter: 11.8 inchesHeight: 1.38 inches
- Material: metal
- Bracket fasteners
- 4 Caps and 4 rubber grommets are included for side holes
- EXTRA LARGE Rose One Cover
- Material: aluminum or dibond
- Length of Each Side: 15.75 inches
- Hole diameters: 10 mm (3/8")
- Thickness: if aluminum 1 mm, if dibond 3 mm
- Clear plastic cable clamp strain reliefs included (1 per hole)