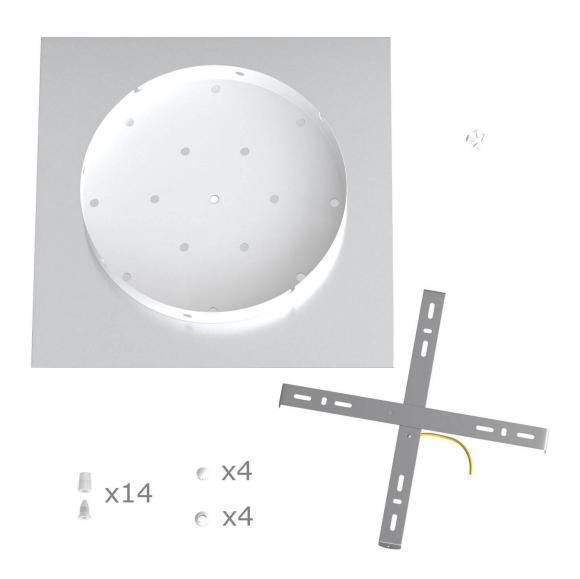

This Rose One Canopy Kit includes the following: an EXTRA LARGE Rose One Cover (15.75" diameter) with pre-drilled holes; an EXTRA LARGE Extra Deep Rose One Canopy (11.8" diameter); cable clamp strain reliefs; and all brackets & mounting hardware.

### Technical data for EXTRA LARGE Square Ceiling Canopy Kit - Rose One System

- EXTRA LARGE Extra Deep Rose One Ceiling Canopy
- Diameter: 11.8 inchesHeight: 1.38 inches
- Material: metal
- Bracket fasteners
- 4 Caps and 4 rubber grommets are included for side holes
- EXTRA LARGE Rose One Cover
- Material: aluminum or dibond
- Length of Each Side: 15.75 inches
- Hole diameters: 10 mm (3/8")
- Thickness: if aluminum 1 mm, if dibond 3 mm
- Clear plastic cable clamp strain reliefs included (1 per hole)