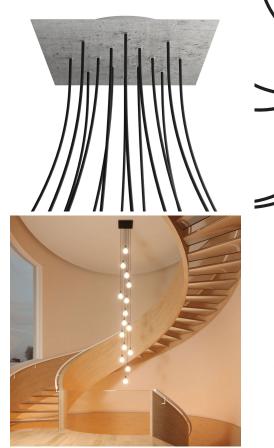

#### **Product short description:**

This Rose One Canopy Kit comes with EVERYTHING you need to make your own 14 hole pendant light utilizing our EXTRA LARGE Rose One Canopy & square Cover.

What sets the Rose One System apart from our regular pendant light canopies is that this is a two part system with an extra deep ceiling canopy that allows for easier wiring of connections, as well as a wide cover over the canopy that allows you to create pendant lights, swag chandeliers, cluster lights and more with even greater impact.

This Rose One Canopy Kit includes the following: an EXTRA LARGE Rose One Cover (15.75" diameter) with pre-drilled holes; an EXTRA LARGE Extra Deep Rose One Canopy (11.8" diameter); cable clamp strain reliefs; and all brackets & mounting hardware.

Our Rose One Canopy Kits come in a wide variety of colors and designs. And you can choose from the whichever pre-drilled hole pattern works best for you OR purchase one of our Rose One Cover Un-drilled Blanks and you can create whatever pattern you like!