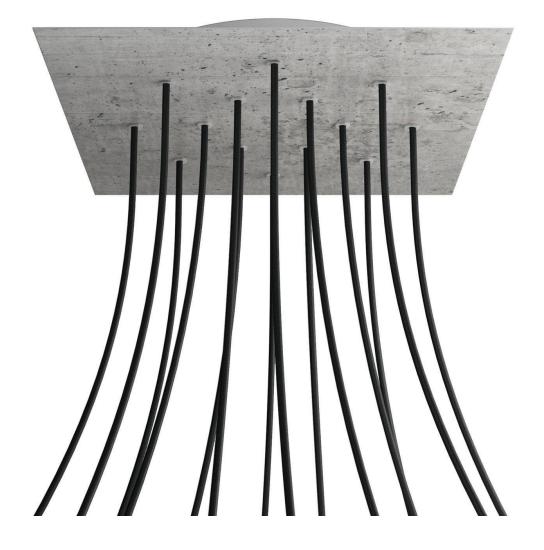

#### **Product short description:**

This Rose One Canopy Kit comes with EVERYTHING you need to make your own 14 hole pendant light utilizing our EXTRA LARGE Rose One Canopy & square Cover.

What sets the Rose One System apart from our regular pendant light canopies is that this is a two part system with an extra deep ceiling canopy that allows for easier wiring of connections, as well as a wide cover over the canopy that allows you to create pendant lights, swag chandeliers, cluster lights and more with even greater impact.

This Rose One Canopy Kit includes the following: an EXTRA LARGE Rose One Cover (15.75" diameter) with pre-drilled holes; an EXTRA LARGE Extra Deep Rose One Canopy (11.8" diameter); cable clamp strain reliefs; and all brackets & mounting hardware.

#### Technical data for EXTRA LARGE Square Ceiling Canopy Kit - Rose One System

- EXTRA LARGE Extra Deep Rose One Ceiling Canopy
- Diameter: 11.8 inches
- Height: 1.38 inches
- Material: metal
- Bracket fasteners
- 4 Caps and 4 rubber grommets are included for side holes
- EXTRA LARGE Rose One Cover
- Material: aluminum or dibond
- Length of Each Side: 15.75 inches
- Hole diameters: 10 mm (3/8")
- Thickness: if aluminum 1 mm, if dibond 3 mm
- Clear plastic cable clamp strain reliefs included (1 per hole)