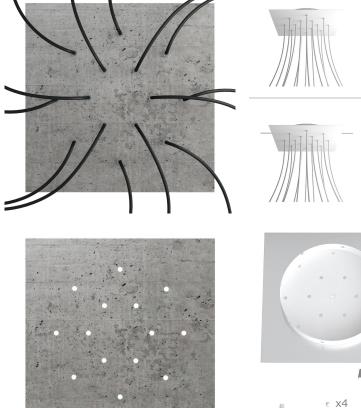

This Rose One Canopy Kit includes the following: an EXTRA LARGE Rose One Cover (15.75" diameter) with pre-drilled holes; an EXTRA LARGE Extra Deep Rose One Canopy (11.8" diameter); cable clamp strain reliefs; and all brackets & mounting hardware.

Our Rose One Canopy Kits come in a wide variety of colors and designs. And you can choose from the whichever pre-drilled hole pattern works best for you OR purchase one of our Rose One Cover Un-drilled Blanks and you can create whatever pattern you like!

#### Technical data for EXTRA LARGE Square Ceiling Canopy Kit - Rose One System

- EXTRA LARGE Extra Deep Rose One Ceiling Canopy
- Diameter: 11.8 inches
- Height: 1.38 inches
- Material: metal
- Bracket fasteners
- 4 Caps and 4 rubber grommets are included for side holes
- EXTRA LARGE Rose One Cover
- Material: aluminum or dibond
- Length of Each Side: 15.75 inches
- Hole diameters: 10 mm (3/8")
- Thickness: if aluminum 1 mm, if dibond 3 mm
- Clear plastic cable clamp strain reliefs included (1 per hole)