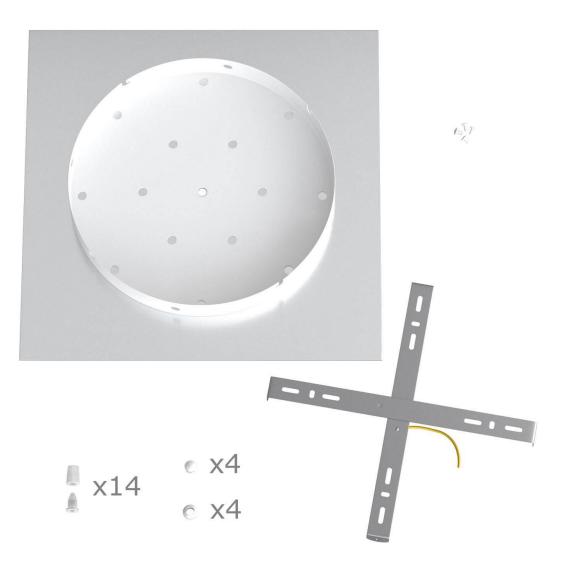

This Rose One Canopy Kit includes the following: an EXTRA LARGE Rose One Cover (15.75" diameter) with pre-drilled holes; an EXTRA LARGE Extra Deep Rose One Canopy (11.8" diameter); cable clamp strain reliefs; and all brackets & mounting hardware.

#### Technical data for EXTRA LARGE Square Ceiling Canopy Kit - Rose One System

- EXTRA LARGE Extra Deep Rose One Ceiling Canopy
- Diameter: 11.8 inches
- Height: 1.38 inches
- Material: metal
- Bracket fasteners
- 4 Caps and 4 rubber grommets are included for side holes
- EXTRA LARGE Rose One Cover
- Material: aluminum or dibond
- Length of Each Side: 15.75 inches
- Hole diameters: 10 mm (3/8")
- Thickness: if aluminum 1 mm, if dibond 3 mm
- Clear plastic cable clamp strain reliefs included (1 per hole)