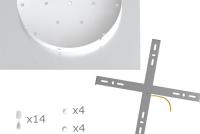

This Rose One Canopy Kit includes the following: an EXTRA LARGE Rose One Cover (15.75" diameter) with pre-drilled holes; an EXTRA LARGE Extra Deep Rose One Canopy (11.8" diameter); cable clamp strain reliefs; and all brackets & mounting hardware.

#### Technical data for EXTRA LARGE Square Ceiling Canopy Kit - Rose One System

- EXTRA LARGE Extra Deep Rose One Ceiling Canopy
- Diameter: 11.8 inches
- Height: 1.38 inches
- Material: metal
- Bracket fasteners
- 4 Caps and 4 rubber grommets are included for side holes
- EXTRA LARGE Rose One Cover
- Material: aluminum or dibond
- Length of Each Side: 15.75 inches
- Hole diameters: 10 mm (3/8")
- Thickness: if aluminum 1 mm, if dibond 3 mm
- Clear plastic cable clamp strain reliefs included (1 per hole)