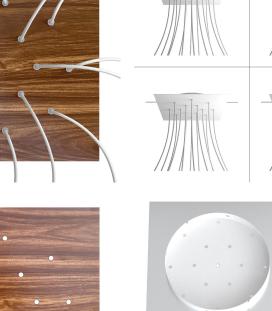

This Rose One Canopy Kit includes the following: an EXTRA LARGE Rose One Cover (15.75" diameter) with pre-drilled holes; an EXTRA LARGE Extra Deep Rose One Canopy (11.8" diameter); cable clamp strain reliefs; and all brackets & mounting hardware.

#### Technical data for EXTRA LARGE Square Ceiling Canopy Kit - Rose One System

- EXTRA LARGE Extra Deep Rose One Ceiling Canopy
- Diameter: 11.8 inches
- Height: 1.38 inches
- Material: metal
- Bracket fasteners
- 4 Caps and 4 rubber grommets are included for side holes
- EXTRA LARGE Rose One Cover
- Material: aluminum or dibond
- Length of Each Side: 15.75 inches
- Hole diameters: 10 mm (3/8")
- Thickness: if aluminum 1 mm, if dibond 3 mm
- Clear plastic cable clamp strain reliefs included (1 per hole)