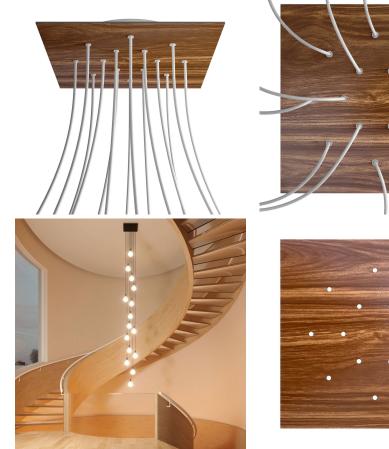

#### **Product short description:**

This Rose One Canopy Kit comes with EVERYTHING you need to make your own 14 hole pendant light utilizing our EXTRA LARGE Rose One Canopy & square Cover.

What sets the Rose One System apart from our regular pendant light canopies is that this is a two part system with an extra deep ceiling canopy that allows for easier wiring of connections, as well as a wide cover over the canopy that allows you to create pendant lights, swag chandeliers, cluster lights and more with even greater impact.

This Rose One Canopy Kit includes the following: an EXTRA LARGE Rose One Cover (15.75" diameter) with pre-drilled holes; an EXTRA LARGE Extra Deep Rose One Canopy (11.8" diameter); cable clamp strain reliefs; and all brackets & mounting hardware.

Our Rose One Canopy Kits come in a wide variety of colors and designs. And you can choose from the whichever pre-drilled hole pattern works best for you OR purchase one of our Rose One Cover Un-drilled Blanks and you can create whatever pattern you like!