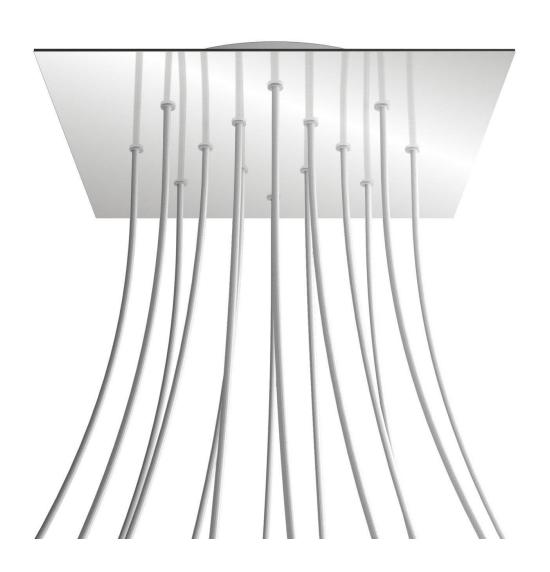

### **Product title:**

14 Holes - EXTRA LARGE Square Ceiling Canopy Kit - Rose One System

#### **Product short description:**

This Rose One Canopy Kit comes with EVERYTHING you need to make your own 14 hole pendant light utilizing our EXTRA LARGE Rose One Canopy & square Cover.

What sets the Rose One System apart from our regular pendant light canopies is that this is a two part system with an extra deep ceiling canopy that allows for easier wiring of connections, as well as a wide cover over the canopy that allows you to create pendant lights, swag chandeliers, cluster lights and more with even greater impact.

This Rose One Canopy Kit includes the following: an EXTRA LARGE Rose One Cover (15.75" diameter) with pre-drilled holes; an EXTRA LARGE Extra Deep Rose One Canopy (11.8" diameter); cable clamp strain reliefs; and all brackets & mounting hardware.