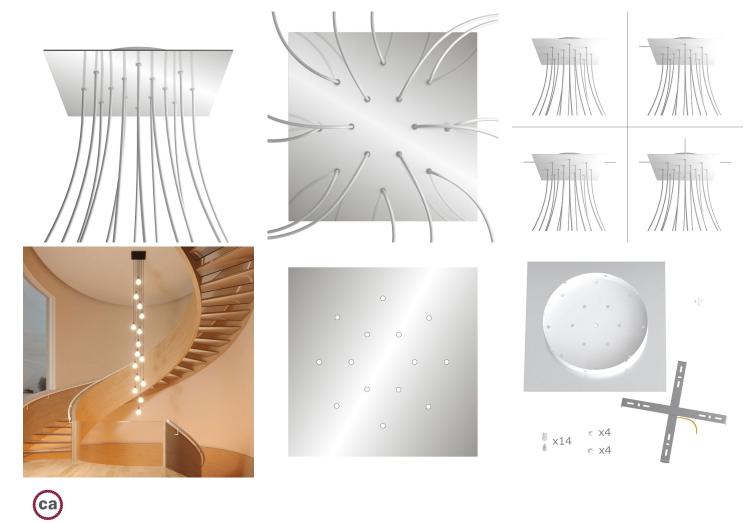

This Rose One Canopy Kit includes the following: an EXTRA LARGE Rose One Cover (15.75" diameter) with pre-drilled holes; an EXTRA LARGE Extra Deep Rose One Canopy (11.8" diameter); cable clamp strain reliefs; and all brackets & mounting hardware.

Our Rose One Canopy Kits come in a wide variety of colors and designs. And you can choose from the whichever pre-drilled hole pattern works best for you OR purchase one of our Rose One Cover Un-drilled Blanks and you can create whatever pattern you like!

#### Technical data for EXTRA LARGE Square Ceiling Canopy Kit - Rose One System

- EXTRA LARGE Extra Deep Rose One Ceiling Canopy
- Diameter: 11.8 inchesHeight: 1.38 inches
- Material: metal
- Bracket fasteners
- 4 Caps and 4 rubber grommets are included for side holes
- EXTRA LARGE Rose One Cover
- Material: aluminum or dibond
- Length of Each Side: 15.75 inches
- Hole diameters: 10 mm (3/8")
- Thickness: if aluminum 1 mm, if dibond 3 mm
- Clear plastic cable clamp strain reliefs included (1 per hole)