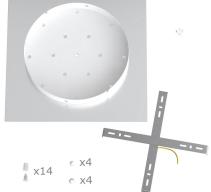

This Rose One Canopy Kit includes the following: an EXTRA LARGE Rose One Cover (15.75" diameter) with pre-drilled holes; an EXTRA LARGE Extra Deep Rose One Canopy (11.8" diameter); cable clamp strain reliefs; and all brackets & mounting hardware.

#### Technical data for EXTRA LARGE Square Ceiling Canopy Kit - Rose One System

- EXTRA LARGE Extra Deep Rose One Ceiling Canopy
- Diameter: 11.8 inches
- Height: 1.38 inches
- Material: metal
- Bracket fasteners
- 4 Caps and 4 rubber grommets are included for side holes
- EXTRA LARGE Rose One Cover
- Material: aluminum or dibond
- Length of Each Side: 15.75 inches
- Hole diameters: 10 mm (3/8")
- Thickness: if aluminum 1 mm, if dibond 3 mm
- Clear plastic cable clamp strain reliefs included (1 per hole)