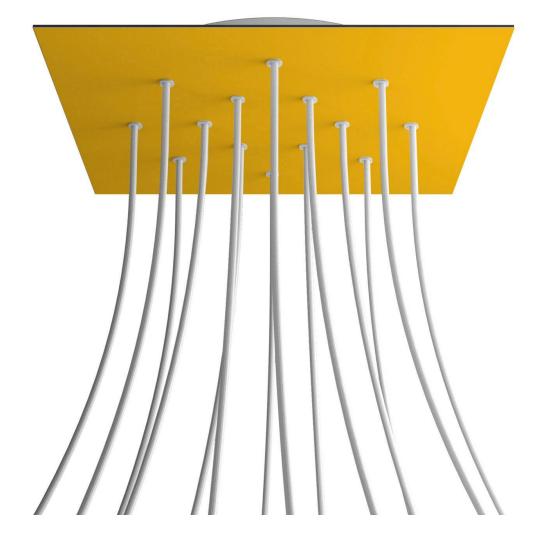

## **Product title:**

14 Holes - EXTRA LARGE Square Ceiling Canopy Kit - Rose One System

#### **Product short description:**

This Rose One Canopy Kit comes with EVERYTHING you need to make your own 14 hole pendant light utilizing our EXTRA LARGE Rose One Canopy & square Cover.

What sets the Rose One System apart from our regular pendant light canopies is that this is a two part system with an extra deep ceiling canopy that allows for easier wiring of connections, as well as a wide cover over the canopy that allows you to create pendant lights, swag chandeliers, cluster lights and more with even greater impact.

This Rose One Canopy Kit includes the following: an EXTRA LARGE Rose One Cover (15.75" diameter) with pre-drilled holes; an EXTRA LARGE Extra Deep Rose One Canopy (11.8" diameter); cable clamp strain reliefs; and all brackets & mounting hardware.

#### Technical data for EXTRA LARGE Square Ceiling Canopy Kit - Rose One System

- EXTRA LARGE Extra Deep Rose One Ceiling Canopy
- Diameter: 11.8 inches
- Height: 1.38 inches
- Material: metal
- Bracket fasteners
- 4 Caps and 4 rubber grommets are included for side holes
- EXTRA LARGE Rose One Cover
- Material: aluminum or dibond
- Length of Each Side: 15.75 inches
- Hole diameters: 10 mm (3/8")
- Thickness: if aluminum 1 mm, if dibond 3 mm
- Clear plastic cable clamp strain reliefs included (1 per hole)