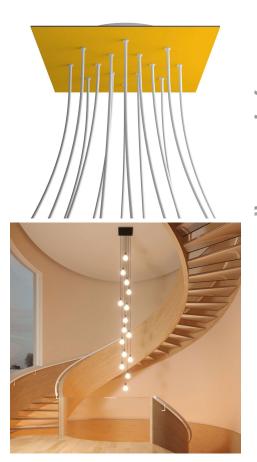

## **Product title:**

14 Holes - EXTRA LARGE Square Ceiling Canopy Kit - Rose One System

#### **Product short description:**

This Rose One Canopy Kit comes with EVERYTHING you need to make your own 14 hole pendant light utilizing our EXTRA LARGE Rose One Canopy & square Cover.

What sets the Rose One System apart from our regular pendant light canopies is that this is a two part system with an extra deep ceiling canopy that allows for easier wiring of connections, as well as a wide cover over the canopy that allows you to create pendant lights, swag chandeliers, cluster lights and more with even greater impact.

Our Rose One Canopy Kits come in a wide variety of colors and designs. And you can choose from the whichever pre-drilled hole pattern works best for you OR purchase one of our Rose One Cover Un-drilled Blanks and you can create whatever pattern you like!