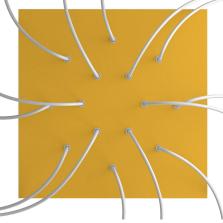

## **Product title:**

14 Holes - EXTRA LARGE Square Ceiling Canopy Kit - Rose One System

This Rose One Canopy Kit includes the following: an EXTRA LARGE Rose One Cover (15.75" diameter) with pre-drilled holes; an EXTRA LARGE Extra Deep Rose One Canopy (11.8" diameter); cable clamp strain reliefs; and all brackets & mounting hardware.

#### Technical data for EXTRA LARGE Square Ceiling Canopy Kit - Rose One System

- EXTRA LARGE Extra Deep Rose One Ceiling Canopy
- Diameter: 11.8 inches
- Height: 1.38 inches
- Material: metal
- Bracket fasteners
- 4 Caps and 4 rubber grommets are included for side holes
- EXTRA LARGE Rose One Cover
- Material: aluminum or dibond
- Length of Each Side: 15.75 inches
- Hole diameters: 10 mm (3/8")
- Thickness: if aluminum 1 mm, if dibond 3 mm
- Clear plastic cable clamp strain reliefs included (1 per hole)