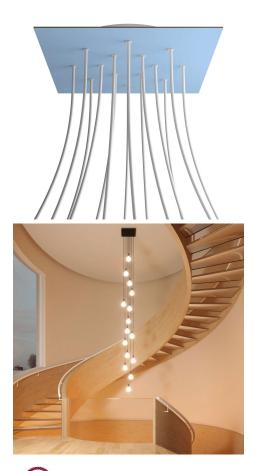

#### **Product short description:**

This Rose One Canopy Kit comes with EVERYTHING you need to make your own 14 hole pendant light utilizing our EXTRA LARGE Rose One Canopy & square Cover.

What sets the Rose One System apart from our regular pendant light canopies is that this is a two part system with an extra deep ceiling canopy that allows for easier wiring of connections, as well as a wide cover over the canopy that allows you to create pendant lights, swag chandeliers, cluster lights and more with even greater impact.

This Rose One Canopy Kit includes the following: an EXTRA LARGE Rose One Cover (15.75" diameter) with pre-drilled holes; an EXTRA LARGE Extra Deep Rose One Canopy (11.8" diameter); cable clamp strain reliefs; and all brackets & mounting hardware.