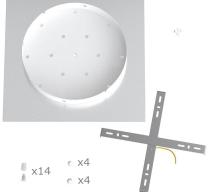

This Rose One Canopy Kit includes the following: an EXTRA LARGE Rose One Cover (15.75" diameter) with pre-drilled holes; an EXTRA LARGE Extra Deep Rose One Canopy (11.8" diameter); cable clamp strain reliefs; and all brackets & mounting hardware.

#### Technical data for EXTRA LARGE Square Ceiling Canopy Kit - Rose One System

- EXTRA LARGE Extra Deep Rose One Ceiling Canopy
- Diameter: 11.8 inches
- Height: 1.38 inches
- Material: metal
- Bracket fasteners
- 4 Caps and 4 rubber grommets are included for side holes
- EXTRA LARGE Rose One Cover
- Material: aluminum or dibond
- Length of Each Side: 15.75 inches
- Hole diameters: 10 mm (3/8")
- Thickness: if aluminum 1 mm, if dibond 3 mm
- Clear plastic cable clamp strain reliefs included (1 per hole)