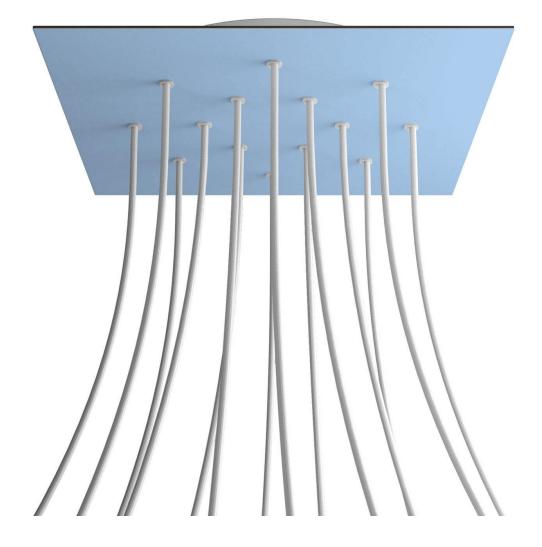

#### **Product short description:**

This Rose One Canopy Kit comes with EVERYTHING you need to make your own 14 hole pendant light utilizing our EXTRA LARGE Rose One Canopy & square Cover.

What sets the Rose One System apart from our regular pendant light canopies is that this is a two part system with an extra deep ceiling canopy that allows for easier wiring of connections, as well as a wide cover over the canopy that allows you to create pendant lights, swag chandeliers, cluster lights and more with even greater impact.

This Rose One Canopy Kit includes the following: an EXTRA LARGE Rose One Cover (15.75" diameter) with pre-drilled holes; an EXTRA LARGE Extra Deep Rose One Canopy (11.8" diameter); cable clamp strain reliefs; and all brackets & mounting hardware.

#### Technical data for EXTRA LARGE Square Ceiling Canopy Kit - Rose One System

- EXTRA LARGE Extra Deep Rose One Ceiling Canopy
- Diameter: 11.8 inches
- Height: 1.38 inches
- Material: metal
- Bracket fasteners
- 4 Caps and 4 rubber grommets are included for side holes
- EXTRA LARGE Rose One Cover
- Material: aluminum or dibond
- Length of Each Side: 15.75 inches
- Hole diameters: 10 mm (3/8")
- Thickness: if aluminum 1 mm, if dibond 3 mm
- Clear plastic cable clamp strain reliefs included (1 per hole)