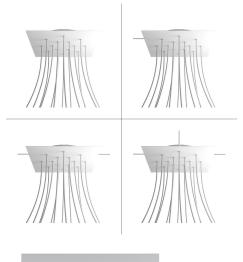

## **Product title:**

14 Holes - EXTRA LARGE Square Ceiling Canopy Kit - Rose One System

#### **Product short description:**

This Rose One Canopy Kit comes with EVERYTHING you need to make your own 14 hole pendant light utilizing our EXTRA LARGE Rose One Canopy & square Cover.

What sets the Rose One System apart from our regular pendant light canopies is that this is a two part system with an extra deep ceiling canopy that allows for easier wiring of connections, as well as a wide cover over the canopy that allows you to create pendant lights, swag chandeliers, cluster lights and more with even greater impact.

This Rose One Canopy Kit includes the following: an EXTRA LARGE Rose One Cover (15.75" diameter) with pre-drilled holes; an EXTRA LARGE Extra Deep Rose One Canopy (11.8" diameter); cable clamp strain reliefs; and all brackets & mounting hardware.