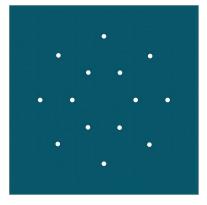

This Rose One Canopy Kit includes the following: an EXTRA LARGE Rose One Cover (15.75" diameter) with pre-drilled holes; an EXTRA LARGE Extra Deep Rose One Canopy (11.8" diameter); cable clamp strain reliefs; and all brackets & mounting hardware.

#### Technical data for EXTRA LARGE Square Ceiling Canopy Kit - Rose One System

- EXTRA LARGE Extra Deep Rose One Ceiling Canopy
- Diameter: 11.8 inches
- Height: 1.38 inches
- Material: metal
- Bracket fasteners
- 4 Caps and 4 rubber grommets are included for side holes
- EXTRA LARGE Rose One Cover
- Material: aluminum or dibond
- Length of Each Side: 15.75 inches
- Hole diameters: 10 mm (3/8")
- Thickness: if aluminum 1 mm, if dibond 3 mm
- Clear plastic cable clamp strain reliefs included (1 per hole)