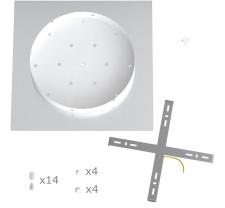

This Rose One Canopy Kit includes the following: an EXTRA LARGE Rose One Cover (15.75" diameter) with pre-drilled holes; an EXTRA LARGE Extra Deep Rose One Canopy (11.8" diameter); cable clamp strain reliefs; and all brackets & mounting hardware.

#### Technical data for EXTRA LARGE Square Ceiling Canopy Kit - Rose One System

- EXTRA LARGE Extra Deep Rose One Ceiling Canopy
- Diameter: 11.8 inches
- Height: 1.38 inches
- Material: metal
- Bracket fasteners
- 4 Caps and 4 rubber grommets are included for side holes
- EXTRA LARGE Rose One Cover
- Material: aluminum or dibond
- Length of Each Side: 15.75 inches
- Hole diameters: 10 mm (3/8")
- Thickness: if aluminum 1 mm, if dibond 3 mm
- Clear plastic cable clamp strain reliefs included (1 per hole)