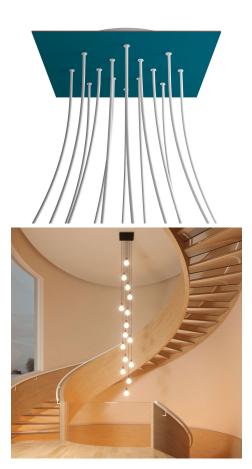

#### **Product short description:**

This Rose One Canopy Kit comes with EVERYTHING you need to make your own 14 hole pendant light utilizing our EXTRA LARGE Rose One Canopy & square Cover.

What sets the Rose One System apart from our regular pendant light canopies is that this is a two part system with an extra deep ceiling canopy that allows for easier wiring of connections, as well as a wide cover over the canopy that allows you to create pendant lights, swag chandeliers, cluster lights and more with even greater impact.

This Rose One Canopy Kit includes the following: an EXTRA LARGE Rose One Cover (15.75" diameter) with pre-drilled holes; an EXTRA LARGE Extra Deep Rose One Canopy (11.8" diameter); cable clamp strain reliefs; and all brackets & mounting hardware.