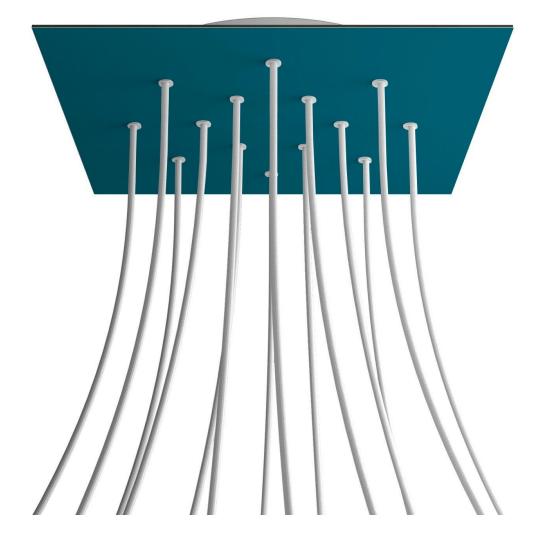

#### **Product short description:**

This Rose One Canopy Kit comes with EVERYTHING you need to make your own 14 hole pendant light utilizing our EXTRA LARGE Rose One Canopy & square Cover.

What sets the Rose One System apart from our regular pendant light canopies is that this is a two part system with an extra deep ceiling canopy that allows for easier wiring of connections, as well as a wide cover over the canopy that allows you to create pendant lights, swag chandeliers, cluster lights and more with even greater impact.

This Rose One Canopy Kit includes the following: an EXTRA LARGE Rose One Cover (15.75" diameter) with pre-drilled holes; an EXTRA LARGE Extra Deep Rose One Canopy (11.8" diameter); cable clamp strain reliefs; and all brackets & mounting hardware.

#### Technical data for EXTRA LARGE Square Ceiling Canopy Kit - Rose One System

- EXTRA LARGE Extra Deep Rose One Ceiling Canopy
- Diameter: 11.8 inches
- Height: 1.38 inches
- Material: metal
- Bracket fasteners
- 4 Caps and 4 rubber grommets are included for side holes
- EXTRA LARGE Rose One Cover
- Material: aluminum or dibond
- Length of Each Side: 15.75 inches
- Hole diameters: 10 mm (3/8")
- Thickness: if aluminum 1 mm, if dibond 3 mm
- Clear plastic cable clamp strain reliefs included (1 per hole)