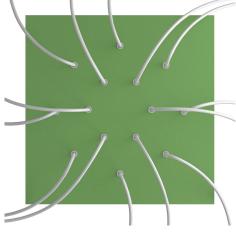

# **Product title:**

14 Holes - EXTRA LARGE Square Ceiling Canopy Kit - Rose One System

#### **Product short description:**

This Rose One Canopy Kit comes with EVERYTHING you need to make your own 14 hole pendant light utilizing our EXTRA LARGE Rose One Canopy & square Cover.

What sets the Rose One System apart from our regular pendant light canopies is that this is a two part system with an extra deep ceiling canopy that allows for easier wiring of connections, as well as a wide cover over the canopy that allows you to create pendant lights, swag chandeliers, cluster lights and more with even greater impact.

This Rose One Canopy Kit includes the following: an EXTRA LARGE Rose One Cover (15.75" diameter) with pre-drilled holes; an EXTRA LARGE Extra Deep Rose One Canopy (11.8" diameter); cable clamp strain reliefs; and all brackets & mounting hardware.