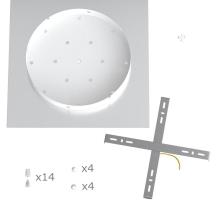

This Rose One Canopy Kit includes the following: an EXTRA LARGE Rose One Cover (15.75" diameter) with pre-drilled holes; an EXTRA LARGE Extra Deep Rose One Canopy (11.8" diameter); cable clamp strain reliefs; and all brackets & mounting hardware.

#### Technical data for EXTRA LARGE Square Ceiling Canopy Kit - Rose One System

- EXTRA LARGE Extra Deep Rose One Ceiling Canopy
- Diameter: 11.8 inches
- Height: 1.38 inches
- Material: metal
- Bracket fasteners
- 4 Caps and 4 rubber grommets are included for side holes
- EXTRA LARGE Rose One Cover
- Material: aluminum or dibond
- Length of Each Side: 15.75 inches
- Hole diameters: 10 mm (3/8")
- Thickness: if aluminum 1 mm, if dibond 3 mm
- Clear plastic cable clamp strain reliefs included (1 per hole)