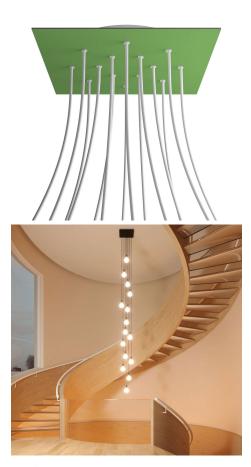

# **Product title:**

14 Holes - EXTRA LARGE Square Ceiling Canopy Kit - Rose One System

#### **Product short description:**

This Rose One Canopy Kit comes with EVERYTHING you need to make your own 14 hole pendant light utilizing our EXTRA LARGE Rose One Canopy & square Cover.

What sets the Rose One System apart from our regular pendant light canopies is that this is a two part system with an extra deep ceiling canopy that allows for easier wiring of connections, as well as a wide cover over the canopy that allows you to create pendant lights, swag chandeliers, cluster lights and more with even greater impact.

This Rose One Canopy Kit includes the following: an EXTRA LARGE Rose One Cover (15.75" diameter) with pre-drilled holes; an EXTRA LARGE Extra Deep Rose One Canopy (11.8" diameter); cable clamp strain reliefs; and all brackets & mounting hardware.