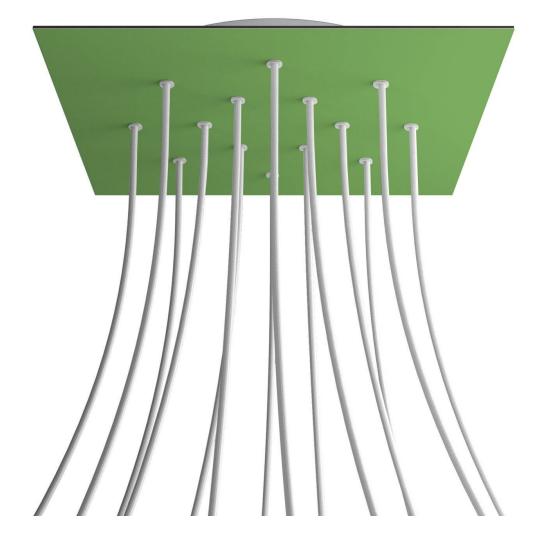

# **Product title:**

14 Holes - EXTRA LARGE Square Ceiling Canopy Kit - Rose One System

#### **Product short description:**

This Rose One Canopy Kit comes with EVERYTHING you need to make your own 14 hole pendant light utilizing our EXTRA LARGE Rose One Canopy & square Cover.

What sets the Rose One System apart from our regular pendant light canopies is that this is a two part system with an extra deep ceiling canopy that allows for easier wiring of connections, as well as a wide cover over the canopy that allows you to create pendant lights, swag chandeliers, cluster lights and more with even greater impact.

This Rose One Canopy Kit includes the following: an EXTRA LARGE Rose One Cover (15.75" diameter) with pre-drilled holes; an EXTRA LARGE Extra Deep Rose One Canopy (11.8" diameter); cable clamp strain reliefs; and all brackets & mounting hardware.

#### Technical data for EXTRA LARGE Square Ceiling Canopy Kit - Rose One System

- EXTRA LARGE Extra Deep Rose One Ceiling Canopy
- Diameter: 11.8 inches
- Height: 1.38 inches
- Material: metal
- Bracket fasteners
- 4 Caps and 4 rubber grommets are included for side holes
- EXTRA LARGE Rose One Cover
- Material: aluminum or dibond
- Length of Each Side: 15.75 inches
- Hole diameters: 10 mm (3/8")
- Thickness: if aluminum 1 mm, if dibond 3 mm
- Clear plastic cable clamp strain reliefs included (1 per hole)