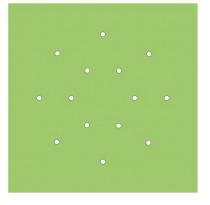

#### Technical data for EXTRA LARGE Square Ceiling Canopy Kit - Rose One System

- EXTRA LARGE Extra Deep Rose One Ceiling Canopy
- Diameter: 11.8 inches
- Height: 1.38 inches
- Material: metal
- Bracket fasteners
- 4 Caps and 4 rubber grommets are included for side holes
- EXTRA LARGE Rose One Cover
- Material: aluminum or dibond
- Length of Each Side: 15.75 inches
- Hole diameters: 10 mm (3/8")
- Thickness: if aluminum 1 mm, if dibond 3 mm
- Clear plastic cable clamp strain reliefs included (1 per hole)