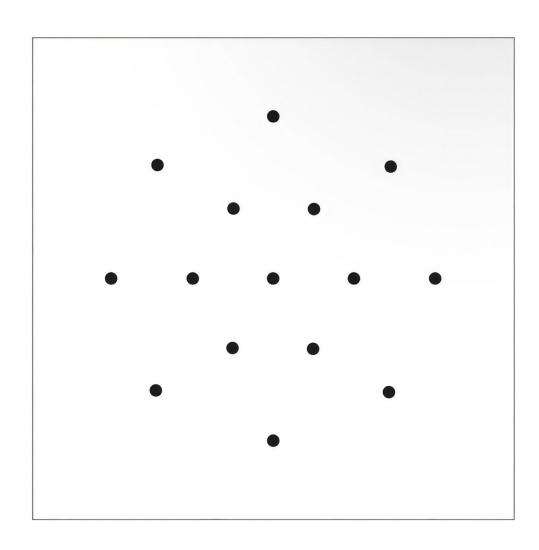

This Rose One Canopy Kit includes the following: an EXTRA LARGE Rose One Cover (15.75" diameter) with pre-drilled holes; an EXTRA LARGE Extra Deep Rose One Canopy (11.8" diameter); cable clamp strain reliefs; and all brackets & mounting hardware.

### Technical data for EXTRA LARGE Square Ceiling Canopy Kit - Rose One System

- EXTRA LARGE Extra Deep Rose One Ceiling Canopy
- Diameter: 11.8 inchesHeight: 1.38 inches
- Material: metal
- Bracket fasteners
- 4 Caps and 4 rubber grommets are included for side holes
- EXTRA LARGE Rose One Cover
- Material: aluminum or dibond
- Length of Each Side: 15.75 inches
- Hole diameters: 10 mm (3/8")
- Thickness: if aluminum 1 mm, if dibond 3 mm
- Clear plastic cable clamp strain reliefs included (1 per hole)