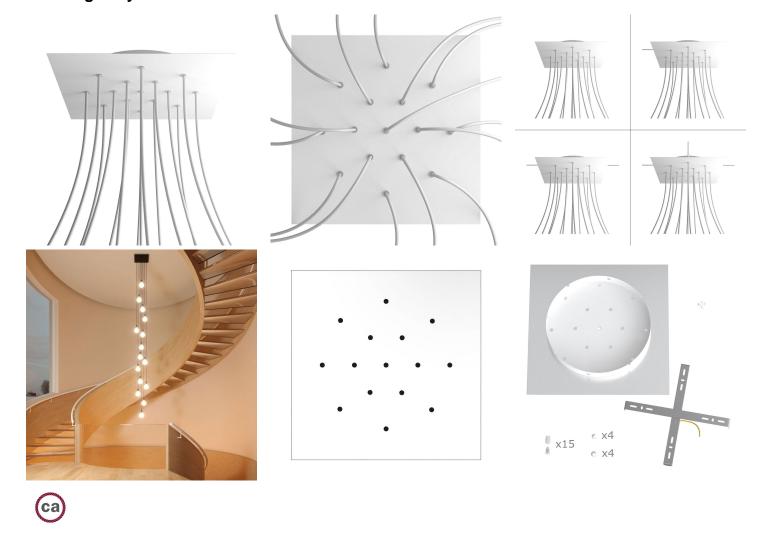

## **Product title:**

15 Holes - EXTRA LARGE Square Ceiling Canopy Kit - Rose One System

### **Product short description:**

This Rose One Canopy Kit comes with EVERYTHING you need to make your own 15 hole pendant light utilizing our EXTRA LARGE Rose One Canopy & square Cover.

What sets the Rose One System apart from our regular pendant light canopies is that this is a two part system with an extra deep ceiling canopy that allows for easier wiring of connections, as well as a wide cover over the canopy that allows you to create pendant lights, swag chandeliers, cluster lights and more with even greater impact.

This Rose One Canopy Kit includes the following: an EXTRA LARGE Rose One Cover (15.75" diameter) with pre-drilled holes; an EXTRA LARGE Extra Deep Rose One Canopy (11.8" diameter); cable clamp strain reliefs; and all brackets & mounting hardware.

Our Rose One Canopy Kits come in a wide variety of colors and designs. And you can choose from the whichever pre-drilled hole pattern works best for you OR purchase one of our Rose One Cover Un-drilled Blanks and you can create whatever pattern you like!