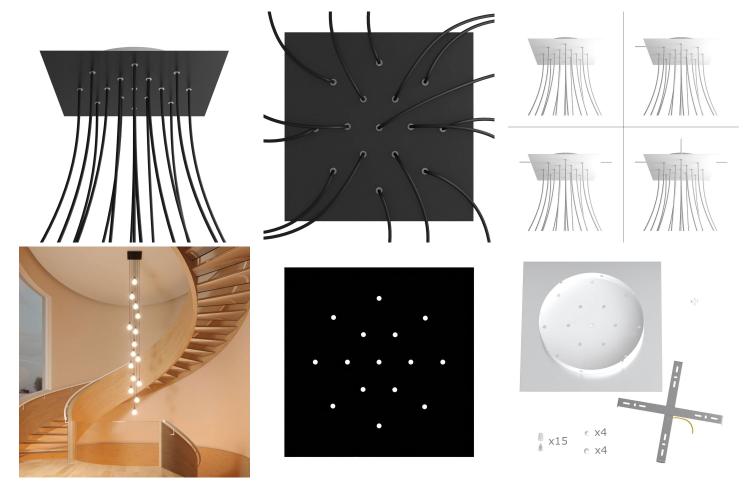

#### **Product short description:**

This Rose One Canopy Kit comes with EVERYTHING you need to make your own 15 hole pendant light utilizing our EXTRA LARGE Rose One Canopy & square Cover.

What sets the Rose One System apart from our regular pendant light canopies is that this is a two part system with an extra deep ceiling canopy that allows for easier wiring of connections, as well as a wide cover over the canopy that allows you to create pendant lights, swag chandeliers, cluster lights and more with even greater impact.

This Rose One Canopy Kit includes the following: an EXTRA LARGE Rose One Cover (15.75" diameter) with pre-drilled holes; an EXTRA LARGE Extra Deep Rose One Canopy (11.8" diameter); cable clamp strain reliefs; and all brackets & mounting hardware.

Our Rose One Canopy Kits come in a wide variety of colors and designs. And you can choose from the whichever pre-drilled hole pattern works best for you OR purchase one of our Rose One Cover Un-drilled Blanks and you can create whatever pattern you like!

#### Technical data for EXTRA LARGE Square Ceiling Canopy Kit - Rose One System

- EXTRA LARGE Extra Deep Rose One Ceiling Canopy
- Diameter: 11.8 inches
- Height: 1.38 inches
- Material: metal
- Bracket fasteners
- 4 Caps and 4 rubber grommets are included for side holes
- EXTRA LARGE Rose One Cover
- Material: aluminum or dibond
- Length of Each Side: 15.75 inches
- Hole diameters: 10 mm (3/8")
- Thickness: if aluminum 1 mm, if dibond 3 mm
- Clear plastic cable clamp strain reliefs included (1 per hole)