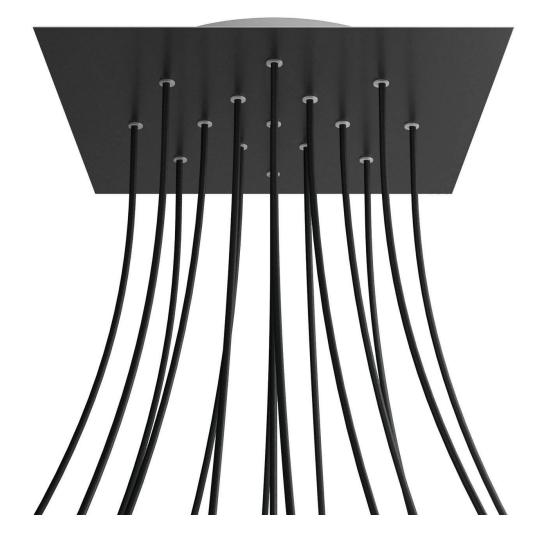

#### **Product short description:**

This Rose One Canopy Kit comes with EVERYTHING you need to make your own 15 hole pendant light utilizing our EXTRA LARGE Rose One Canopy & square Cover.

What sets the Rose One System apart from our regular pendant light canopies is that this is a two part system with an extra deep ceiling canopy that allows for easier wiring of connections, as well as a wide cover over the canopy that allows you to create pendant lights, swag chandeliers, cluster lights and more with even greater impact.

This Rose One Canopy Kit includes the following: an EXTRA LARGE Rose One Cover (15.75" diameter) with pre-drilled holes; an EXTRA LARGE Extra Deep Rose One Canopy (11.8" diameter); cable clamp strain reliefs; and all brackets & mounting hardware.

#### Technical data for EXTRA LARGE Square Ceiling Canopy Kit - Rose One System

- EXTRA LARGE Extra Deep Rose One Ceiling Canopy
- Diameter: 11.8 inches
- Height: 1.38 inches
- Material: metal
- Bracket fasteners
- 4 Caps and 4 rubber grommets are included for side holes
- EXTRA LARGE Rose One Cover
- Material: aluminum or dibond
- Length of Each Side: 15.75 inches
- Hole diameters: 10 mm (3/8")
- Thickness: if aluminum 1 mm, if dibond 3 mm
- Clear plastic cable clamp strain reliefs included (1 per hole)