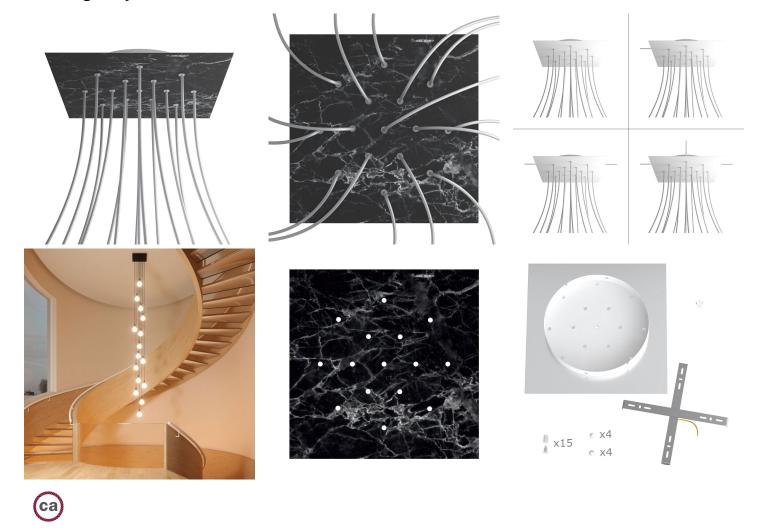

#### **Product short description:**

This Rose One Canopy Kit comes with EVERYTHING you need to make your own 15 hole pendant light utilizing our EXTRA LARGE Rose One Canopy & square Cover.

What sets the Rose One System apart from our regular pendant light canopies is that this is a two part system with an extra deep ceiling canopy that allows for easier wiring of connections, as well as a wide cover over the canopy that allows you to create pendant lights, swag chandeliers, cluster lights and more with even greater impact.

This Rose One Canopy Kit includes the following: an EXTRA LARGE Rose One Cover (15.75" diameter) with pre-drilled holes; an EXTRA LARGE Extra Deep Rose One Canopy (11.8" diameter); cable clamp strain reliefs; and all brackets & mounting hardware.

Our Rose One Canopy Kits come in a wide variety of colors and designs. And you can choose from the whichever pre-drilled hole pattern works best for you OR purchase one of our Rose One Cover Un-drilled Blanks and you can create whatever pattern you like!

#### Technical data for EXTRA LARGE Square Ceiling Canopy Kit - Rose One System

- EXTRA LARGE Extra Deep Rose One Ceiling Canopy
- Diameter: 11.8 inchesHeight: 1.38 inches
- Material: metal
- Bracket fasteners
- 4 Caps and 4 rubber grommets are included for side holes
- EXTRA LARGE Rose One Cover
- Material: aluminum or dibond
- Length of Each Side: 15.75 inches
- Hole diameters: 10 mm (3/8")
- Thickness: if aluminum 1 mm, if dibond 3 mm
- Clear plastic cable clamp strain reliefs included (1 per hole)