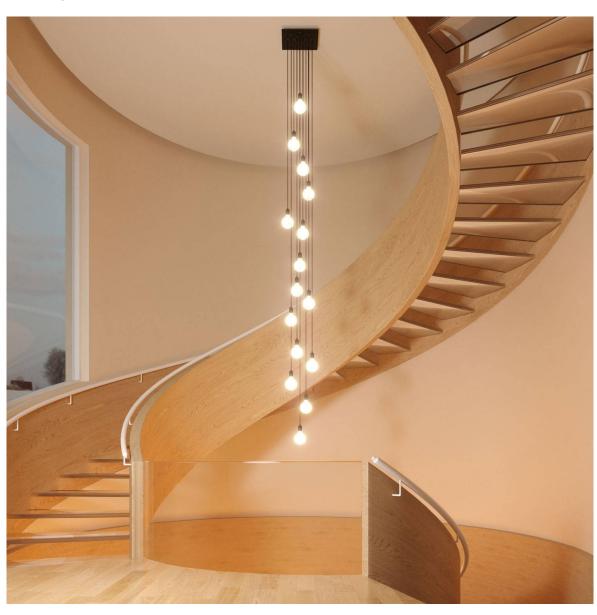

#### **Product short description:**

This Rose One Canopy Kit comes with EVERYTHING you need to make your own 15 hole pendant light utilizing our EXTRA LARGE Rose One Canopy & square Cover.

What sets the Rose One System apart from our regular pendant light canopies is that this is a two part system with an extra deep ceiling canopy that allows for easier wiring of connections, as well as a wide cover over the canopy that allows you to create pendant lights, swag chandeliers, cluster lights and more with even greater impact.

This Rose One Canopy Kit includes the following: an EXTRA LARGE Rose One Cover (15.75" diameter) with pre-drilled holes; an EXTRA LARGE Extra Deep Rose One Canopy (11.8" diameter); cable clamp strain reliefs; and all brackets & mounting hardware.

Our Rose One Canopy Kits come in a wide variety of colors and designs. And you can choose from the whichever pre-drilled hole pattern works best for you OR purchase one of our Rose One Cover Un-drilled Blanks and you can create whatever pattern you like!

#### Technical data for EXTRA LARGE Square Ceiling Canopy Kit - Rose One System

- EXTRA LARGE Extra Deep Rose One Ceiling Canopy
- Diameter: 11.8 inchesHeight: 1.38 inches
- Material: metal
- Bracket fasteners
- 4 Caps and 4 rubber grommets are included for side holes
- EXTRA LARGE Rose One Cover
- Material: aluminum or dibond
- Length of Each Side: 15.75 inches
- Hole diameters: 10 mm (3/8")
- Thickness: if aluminum 1 mm, if dibond 3 mm
- Clear plastic cable clamp strain reliefs included (1 per hole)