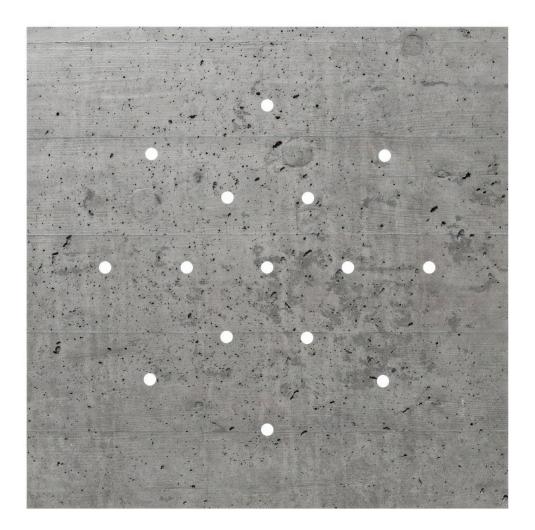

This Rose One Canopy Kit includes the following: an EXTRA LARGE Rose One Cover (15.75" diameter) with pre-drilled holes; an EXTRA LARGE Extra Deep Rose One Canopy (11.8" diameter); cable clamp strain reliefs; and all brackets & mounting hardware.

#### Technical data for EXTRA LARGE Square Ceiling Canopy Kit - Rose One System

- EXTRA LARGE Extra Deep Rose One Ceiling Canopy
- Diameter: 11.8 inches
- Height: 1.38 inches
- Material: metal
- Bracket fasteners
- 4 Caps and 4 rubber grommets are included for side holes
- EXTRA LARGE Rose One Cover
- Material: aluminum or dibond
- Length of Each Side: 15.75 inches
- Hole diameters: 10 mm (3/8")
- Thickness: if aluminum 1 mm, if dibond 3 mm
- Clear plastic cable clamp strain reliefs included (1 per hole)