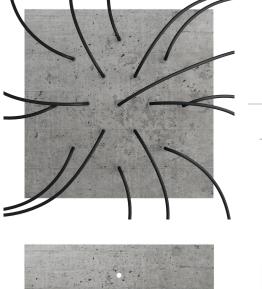

#### **Product short description:**

This Rose One Canopy Kit comes with EVERYTHING you need to make your own 15 hole pendant light utilizing our EXTRA LARGE Rose One Canopy & square Cover.

What sets the Rose One System apart from our regular pendant light canopies is that this is a two part system with an extra deep ceiling canopy that allows for easier wiring of connections, as well as a wide cover over the canopy that allows you to create pendant lights, swag chandeliers, cluster lights and more with even greater impact.

This Rose One Canopy Kit includes the following: an EXTRA LARGE Rose One Cover (15.75" diameter) with pre-drilled holes; an EXTRA LARGE Extra Deep Rose One Canopy (11.8" diameter); cable clamp strain reliefs; and all brackets & mounting hardware.