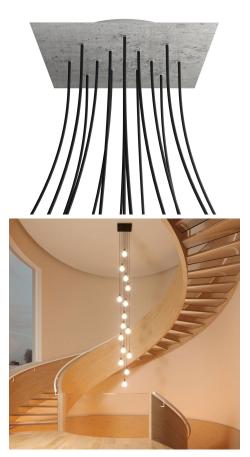

#### **Product short description:**

This Rose One Canopy Kit comes with EVERYTHING you need to make your own 15 hole pendant light utilizing our EXTRA LARGE Rose One Canopy & square Cover.

What sets the Rose One System apart from our regular pendant light canopies is that this is a two part system with an extra deep ceiling canopy that allows for easier wiring of connections, as well as a wide cover over the canopy that allows you to create pendant lights, swag chandeliers, cluster lights and more with even greater impact.

This Rose One Canopy Kit includes the following: an EXTRA LARGE Rose One Cover (15.75" diameter) with pre-drilled holes; an EXTRA LARGE Extra Deep Rose One Canopy (11.8" diameter); cable clamp strain reliefs; and all brackets & mounting hardware.