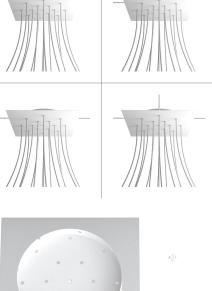

# **Product title:**

15 Holes - EXTRA LARGE Square Ceiling Canopy Kit - Rose One System

#### **Product short description:**

This Rose One Canopy Kit comes with EVERYTHING you need to make your own 15 hole pendant light utilizing our EXTRA LARGE Rose One Canopy & square Cover.

What sets the Rose One System apart from our regular pendant light canopies is that this is a two part system with an extra deep ceiling canopy that allows for easier wiring of connections, as well as a wide cover over the canopy that allows you to create pendant lights, swag chandeliers, cluster lights and more with even greater impact.

This Rose One Canopy Kit includes the following: an EXTRA LARGE Rose One Cover (15.75" diameter) with pre-drilled holes; an EXTRA LARGE Extra Deep Rose One Canopy (11.8" diameter); cable clamp strain reliefs; and all brackets & mounting hardware.

#### Technical data for EXTRA LARGE Square Ceiling Canopy Kit - Rose One System

- EXTRA LARGE Extra Deep Rose One Ceiling Canopy
- Diameter: 11.8 inches
- Height: 1.38 inches
- Material: metal
- Bracket fasteners
- 4 Caps and 4 rubber grommets are included for side holes
- EXTRA LARGE Rose One Cover
- Material: aluminum or dibond
- Length of Each Side: 15.75 inches
- Hole diameters: 10 mm (3/8")
- Thickness: if aluminum 1 mm, if dibond 3 mm
- Clear plastic cable clamp strain reliefs included (1 per hole)