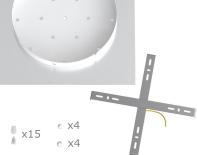

This Rose One Canopy Kit includes the following: an EXTRA LARGE Rose One Cover (15.75" diameter) with pre-drilled holes; an EXTRA LARGE Extra Deep Rose One Canopy (11.8" diameter); cable clamp strain reliefs; and all brackets & mounting hardware.

#### Technical data for EXTRA LARGE Square Ceiling Canopy Kit - Rose One System

- EXTRA LARGE Extra Deep Rose One Ceiling Canopy
- Diameter: 11.8 inches
- Height: 1.38 inches
- Material: metal
- Bracket fasteners
- 4 Caps and 4 rubber grommets are included for side holes
- EXTRA LARGE Rose One Cover
- Material: aluminum or dibond
- Length of Each Side: 15.75 inches
- Hole diameters: 10 mm (3/8")
- Thickness: if aluminum 1 mm, if dibond 3 mm
- Clear plastic cable clamp strain reliefs included (1 per hole)