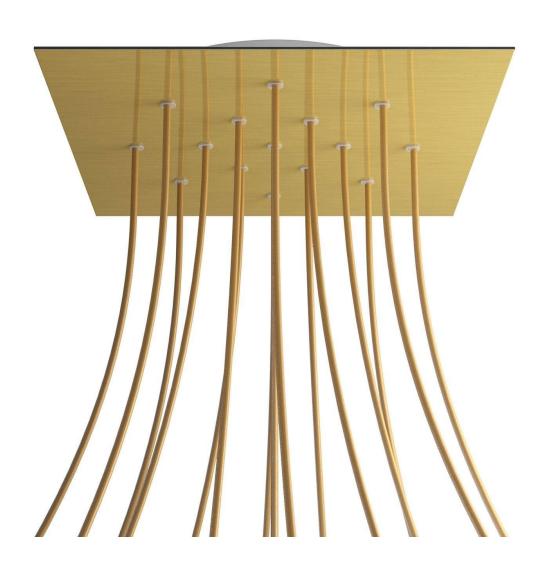

### **Product short description:**

This Rose One Canopy Kit comes with EVERYTHING you need to make your own 15 hole pendant light utilizing our EXTRA LARGE Rose One Canopy & square Cover.

What sets the Rose One System apart from our regular pendant light canopies is that this is a two part system with an extra deep ceiling canopy that allows for easier wiring of connections, as well as a wide cover over the canopy that allows you to create pendant lights, swag chandeliers, cluster lights and more with even greater impact.

This Rose One Canopy Kit includes the following: an EXTRA LARGE Rose One Cover (15.75" diameter) with pre-drilled holes; an EXTRA LARGE Extra Deep Rose One Canopy (11.8" diameter); cable clamp strain reliefs; and all brackets & mounting hardware.