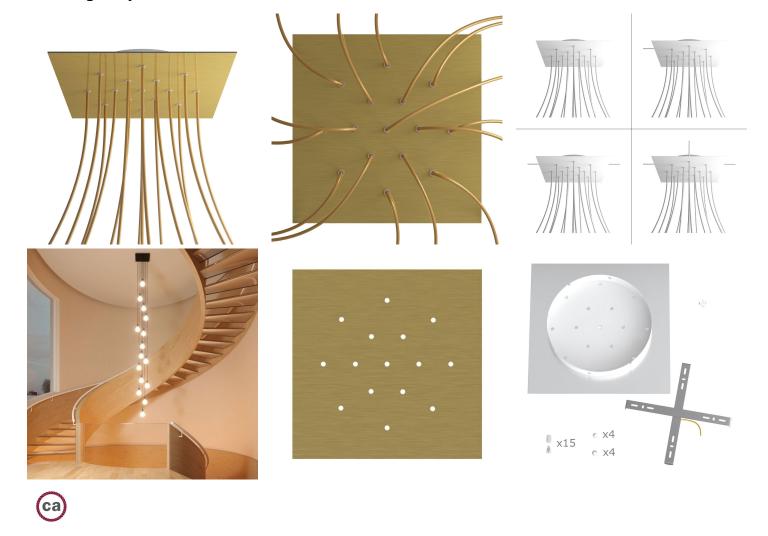

This Rose One Canopy Kit includes the following: an EXTRA LARGE Rose One Cover (15.75" diameter) with pre-drilled holes; an EXTRA LARGE Extra Deep Rose One Canopy (11.8" diameter); cable clamp strain reliefs; and all brackets & mounting hardware.

### Technical data for EXTRA LARGE Square Ceiling Canopy Kit - Rose One System

- EXTRA LARGE Extra Deep Rose One Ceiling Canopy
- Diameter: 11.8 inchesHeight: 1.38 inches
- Material: metal
- Bracket fasteners
- 4 Caps and 4 rubber grommets are included for side holes
- EXTRA LARGE Rose One Cover
- Material: aluminum or dibond
- Length of Each Side: 15.75 inches
- Hole diameters: 10 mm (3/8")
- Thickness: if aluminum 1 mm, if dibond 3 mm
- Clear plastic cable clamp strain reliefs included (1 per hole)