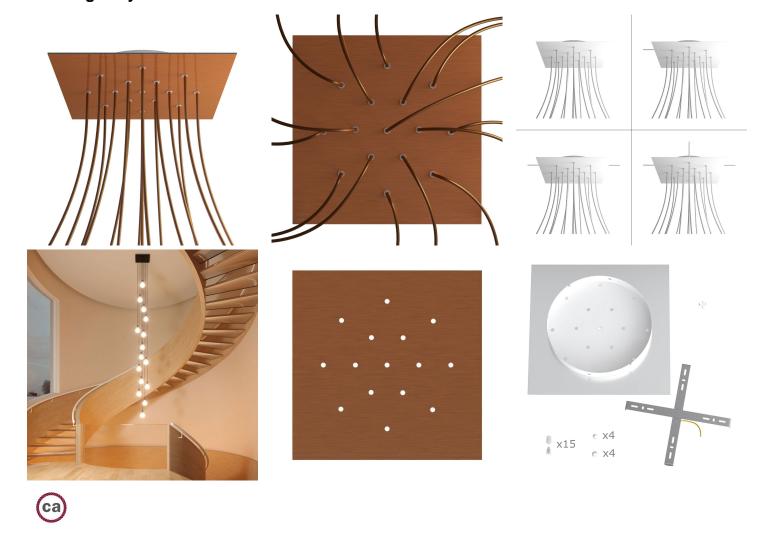

#### **Product short description:**

This Rose One Canopy Kit comes with EVERYTHING you need to make your own 15 hole pendant light utilizing our EXTRA LARGE Rose One Canopy & square Cover.

What sets the Rose One System apart from our regular pendant light canopies is that this is a two part system with an extra deep ceiling canopy that allows for easier wiring of connections, as well as a wide cover over the canopy that allows you to create pendant lights, swag chandeliers, cluster lights and more with even greater impact.

This Rose One Canopy Kit includes the following: an EXTRA LARGE Rose One Cover (15.75" diameter) with pre-drilled holes; an EXTRA LARGE Extra Deep Rose One Canopy (11.8" diameter); cable clamp strain reliefs; and all brackets & mounting hardware.

Our Rose One Canopy Kits come in a wide variety of colors and designs. And you can choose from the whichever pre-drilled hole pattern works best for you OR purchase one of our Rose One Cover Un-drilled Blanks and you can create whatever pattern you like!

#### Technical data for EXTRA LARGE Square Ceiling Canopy Kit - Rose One System

- EXTRA LARGE Extra Deep Rose One Ceiling Canopy
- Diameter: 11.8 inchesHeight: 1.38 inches
- Material: metal
- Bracket fasteners
- 4 Caps and 4 rubber grommets are included for side holes
- EXTRA LARGE Rose One Cover
- Material: aluminum or dibond
- Length of Each Side: 15.75 inches
- Hole diameters: 10 mm (3/8")
- Thickness: if aluminum 1 mm, if dibond 3 mm
- Clear plastic cable clamp strain reliefs included (1 per hole)