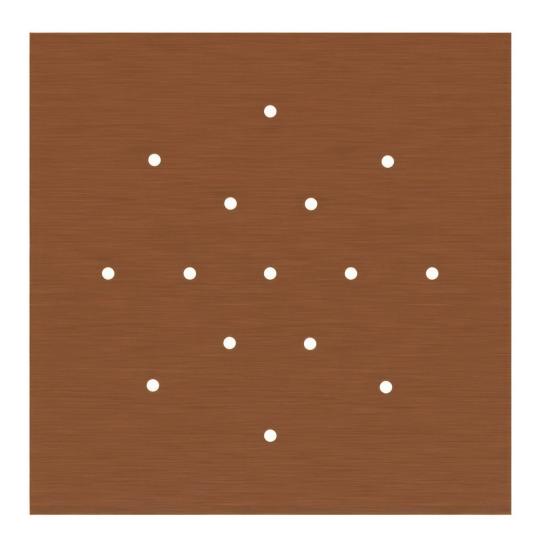

This Rose One Canopy Kit includes the following: an EXTRA LARGE Rose One Cover (15.75" diameter) with pre-drilled holes; an EXTRA LARGE Extra Deep Rose One Canopy (11.8" diameter); cable clamp strain reliefs; and all brackets & mounting hardware.

#### Technical data for EXTRA LARGE Square Ceiling Canopy Kit - Rose One System

- EXTRA LARGE Extra Deep Rose One Ceiling Canopy
- Diameter: 11.8 inchesHeight: 1.38 inches
- Material: metal
- Bracket fasteners
- 4 Caps and 4 rubber grommets are included for side holes
- EXTRA LARGE Rose One Cover
- Material: aluminum or dibond
- Length of Each Side: 15.75 inches
- Hole diameters: 10 mm (3/8")
- Thickness: if aluminum 1 mm, if dibond 3 mm
- Clear plastic cable clamp strain reliefs included (1 per hole)