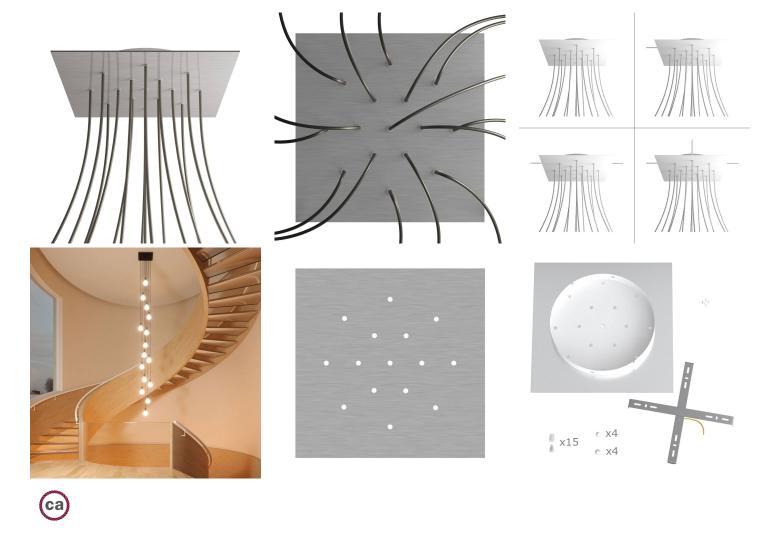

#### **Product short description:**

This Rose One Canopy Kit comes with EVERYTHING you need to make your own 15 hole pendant light utilizing our EXTRA LARGE Rose One Canopy & square Cover.

What sets the Rose One System apart from our regular pendant light canopies is that this is a two part system with an extra deep ceiling canopy that allows for easier wiring of connections, as well as a wide cover over the canopy that allows you to create pendant lights, swag chandeliers, cluster lights and more with even greater impact.

This Rose One Canopy Kit includes the following: an EXTRA LARGE Rose One Cover (15.75" diameter) with pre-drilled holes; an EXTRA LARGE Extra Deep Rose One Canopy (11.8" diameter); cable clamp strain reliefs; and all brackets & mounting hardware.

Our Rose One Canopy Kits come in a wide variety of colors and designs. And you can choose from the whichever pre-drilled hole pattern works best for you OR purchase one of our Rose One Cover Un-drilled Blanks and you can create whatever pattern you like!

#### Technical data for EXTRA LARGE Square Ceiling Canopy Kit - Rose One System

- EXTRA LARGE Extra Deep Rose One Ceiling Canopy
- Diameter: 11.8 inchesHeight: 1.38 inches
- Material: metal
- Bracket fasteners
- 4 Caps and 4 rubber grommets are included for side holes
- EXTRA LARGE Rose One Cover
- Material: aluminum or dibond
- Length of Each Side: 15.75 inches
- Hole diameters: 10 mm (3/8")
- Thickness: if aluminum 1 mm, if dibond 3 mm
- Clear plastic cable clamp strain reliefs included (1 per hole)