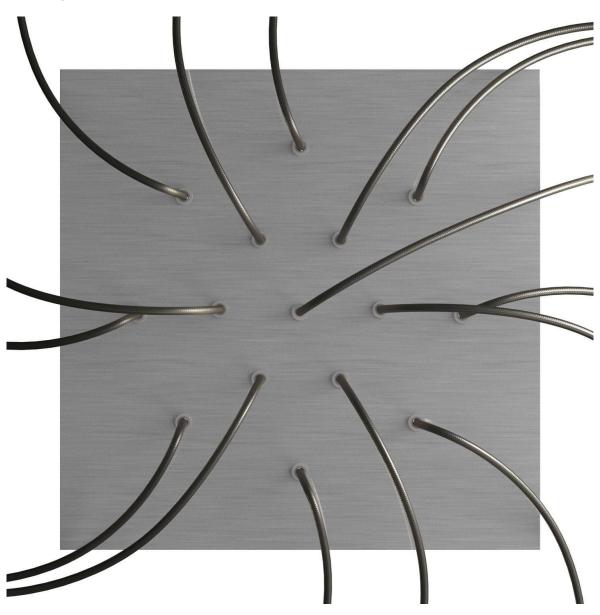

#### **Product short description:**

This Rose One Canopy Kit comes with EVERYTHING you need to make your own 15 hole pendant light utilizing our EXTRA LARGE Rose One Canopy & square Cover.

What sets the Rose One System apart from our regular pendant light canopies is that this is a two part system with an extra deep ceiling canopy that allows for easier wiring of connections, as well as a wide cover over the canopy that allows you to create pendant lights, swag chandeliers, cluster lights and more with even greater impact.

This Rose One Canopy Kit includes the following: an EXTRA LARGE Rose One Cover (15.75" diameter) with pre-drilled holes; an EXTRA LARGE Extra Deep Rose One Canopy (11.8" diameter); cable clamp strain reliefs; and all brackets & mounting hardware.

Our Rose One Canopy Kits come in a wide variety of colors and designs. And you can choose from the whichever pre-drilled hole pattern works best for you OR purchase one of our Rose One Cover Un-drilled Blanks and you can create whatever pattern you like!