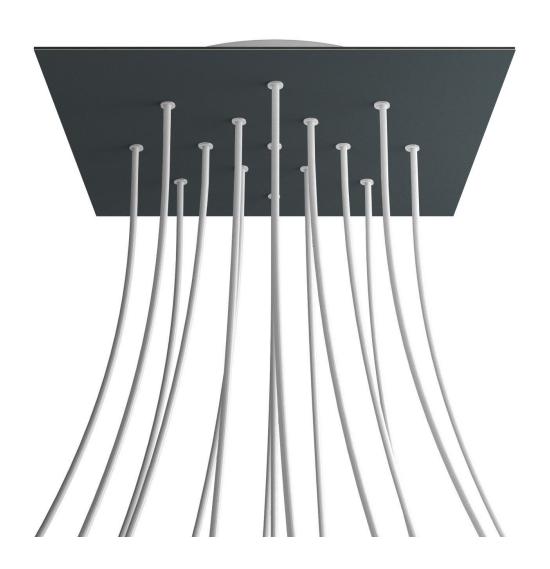

### **Product short description:**

This Rose One Canopy Kit comes with EVERYTHING you need to make your own 15 hole pendant light utilizing our EXTRA LARGE Rose One Canopy & square Cover.

What sets the Rose One System apart from our regular pendant light canopies is that this is a two part system with an extra deep ceiling canopy that allows for easier wiring of connections, as well as a wide cover over the canopy that allows you to create pendant lights, swag chandeliers, cluster lights and more with even greater impact.

This Rose One Canopy Kit includes the following: an EXTRA LARGE Rose One Cover (15.75" diameter) with pre-drilled holes; an EXTRA LARGE Extra Deep Rose One Canopy (11.8" diameter); cable clamp strain reliefs; and all brackets & mounting hardware.