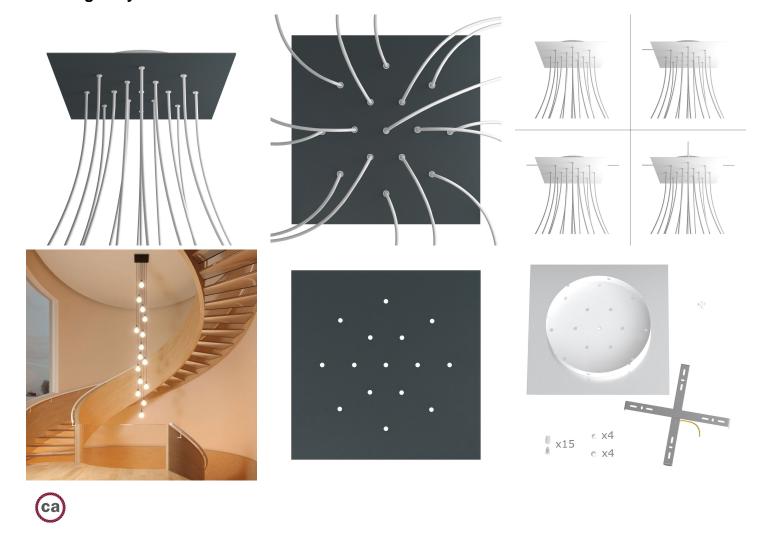

### **Product short description:**

This Rose One Canopy Kit comes with EVERYTHING you need to make your own 15 hole pendant light utilizing our EXTRA LARGE Rose One Canopy & square Cover.

What sets the Rose One System apart from our regular pendant light canopies is that this is a two part system with an extra deep ceiling canopy that allows for easier wiring of connections, as well as a wide cover over the canopy that allows you to create pendant lights, swag chandeliers, cluster lights and more with even greater impact.

This Rose One Canopy Kit includes the following: an EXTRA LARGE Rose One Cover (15.75" diameter) with pre-drilled holes; an EXTRA LARGE Extra Deep Rose One Canopy (11.8" diameter); cable clamp strain reliefs; and all brackets & mounting hardware.

### Technical data for EXTRA LARGE Square Ceiling Canopy Kit - Rose One System

- EXTRA LARGE Extra Deep Rose One Ceiling Canopy
- Diameter: 11.8 inchesHeight: 1.38 inches
- Material: metal
- Bracket fasteners
- 4 Caps and 4 rubber grommets are included for side holes
- EXTRA LARGE Rose One Cover
- Material: aluminum or dibond
- Length of Each Side: 15.75 inches
- Hole diameters: 10 mm (3/8")
- Thickness: if aluminum 1 mm, if dibond 3 mm
- Clear plastic cable clamp strain reliefs included (1 per hole)