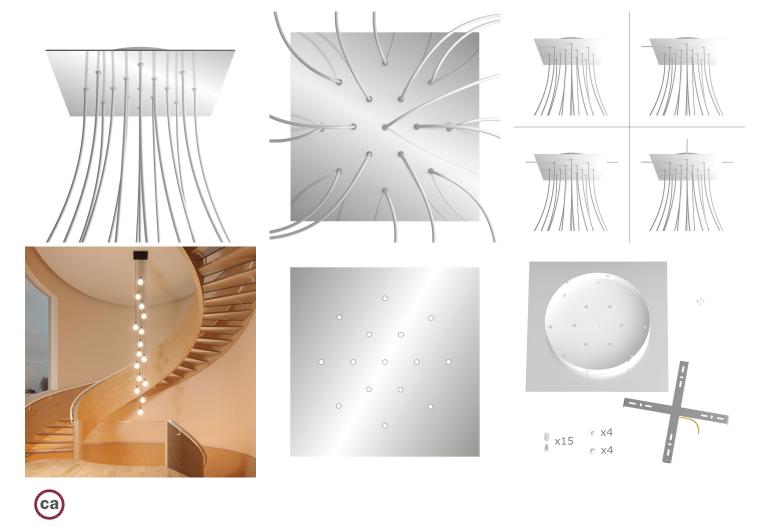

#### **Product short description:**

This Rose One Canopy Kit comes with EVERYTHING you need to make your own 15 hole pendant light utilizing our EXTRA LARGE Rose One Canopy & square Cover.

What sets the Rose One System apart from our regular pendant light canopies is that this is a two part system with an extra deep ceiling canopy that allows for easier wiring of connections, as well as a wide cover over the canopy that allows you to create pendant lights, swag chandeliers, cluster lights and more with even greater impact.

This Rose One Canopy Kit includes the following: an EXTRA LARGE Rose One Cover (15.75" diameter) with pre-drilled holes; an EXTRA LARGE Extra Deep Rose One Canopy (11.8" diameter); cable clamp strain reliefs; and all brackets & mounting hardware.

Our Rose One Canopy Kits come in a wide variety of colors and designs. And you can choose from the whichever pre-drilled hole pattern works best for you OR purchase one of our Rose One Cover Un-drilled Blanks and you can create whatever pattern you like!

#### Technical data for EXTRA LARGE Square Ceiling Canopy Kit - Rose One System

- EXTRA LARGE Extra Deep Rose One Ceiling Canopy
- Diameter: 11.8 inchesHeight: 1.38 inches
- Material: metal
- Bracket fasteners
- 4 Caps and 4 rubber grommets are included for side holes
- EXTRA LARGE Rose One Cover
- Material: aluminum or dibond
- Length of Each Side: 15.75 inches
- Hole diameters: 10 mm (3/8")
- Thickness: if aluminum 1 mm, if dibond 3 mm
- Clear plastic cable clamp strain reliefs included (1 per hole)