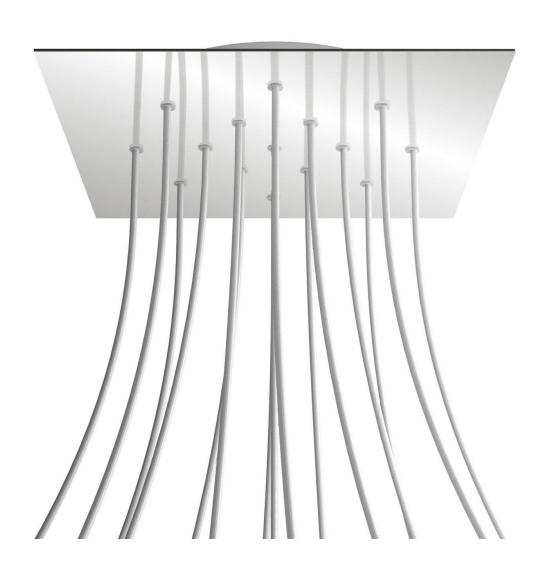

#### **Product short description:**

This Rose One Canopy Kit comes with EVERYTHING you need to make your own 15 hole pendant light utilizing our EXTRA LARGE Rose One Canopy & square Cover.

What sets the Rose One System apart from our regular pendant light canopies is that this is a two part system with an extra deep ceiling canopy that allows for easier wiring of connections, as well as a wide cover over the canopy that allows you to create pendant lights, swag chandeliers, cluster lights and more with even greater impact.

This Rose One Canopy Kit includes the following: an EXTRA LARGE Rose One Cover (15.75" diameter) with pre-drilled holes; an EXTRA LARGE Extra Deep Rose One Canopy (11.8" diameter); cable clamp strain reliefs; and all brackets & mounting hardware.