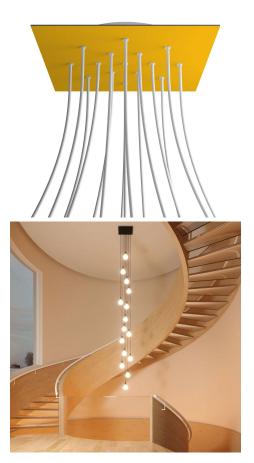

#### **Product short description:**

This Rose One Canopy Kit comes with EVERYTHING you need to make your own 15 hole pendant light utilizing our EXTRA LARGE Rose One Canopy & square Cover.

What sets the Rose One System apart from our regular pendant light canopies is that this is a two part system with an extra deep ceiling canopy that allows for easier wiring of connections, as well as a wide cover over the canopy that allows you to create pendant lights, swag chandeliers, cluster lights and more with even greater impact.

This Rose One Canopy Kit includes the following: an EXTRA LARGE Rose One Cover (15.75" diameter) with pre-drilled holes; an EXTRA LARGE Extra Deep Rose One Canopy (11.8" diameter); cable clamp strain reliefs; and all brackets & mounting hardware.

Our Rose One Canopy Kits come in a wide variety of colors and designs. And you can choose from the whichever pre-drilled hole pattern works best for you OR purchase one of our Rose One Cover Un-drilled Blanks and you can create whatever pattern you like!