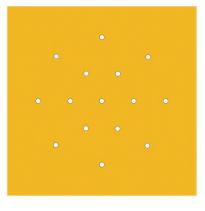

This Rose One Canopy Kit includes the following: an EXTRA LARGE Rose One Cover (15.75" diameter) with pre-drilled holes; an EXTRA LARGE Extra Deep Rose One Canopy (11.8" diameter); cable clamp strain reliefs; and all brackets & mounting hardware.

#### Technical data for EXTRA LARGE Square Ceiling Canopy Kit - Rose One System

- EXTRA LARGE Extra Deep Rose One Ceiling Canopy
- Diameter: 11.8 inches
- Height: 1.38 inches
- Material: metal
- Bracket fasteners
- 4 Caps and 4 rubber grommets are included for side holes
- EXTRA LARGE Rose One Cover
- Material: aluminum or dibond
- Length of Each Side: 15.75 inches
- Hole diameters: 10 mm (3/8")
- Thickness: if aluminum 1 mm, if dibond 3 mm
- Clear plastic cable clamp strain reliefs included (1 per hole)