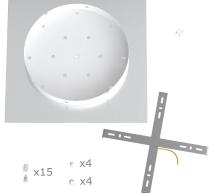

This Rose One Canopy Kit includes the following: an EXTRA LARGE Rose One Cover (15.75" diameter) with pre-drilled holes; an EXTRA LARGE Extra Deep Rose One Canopy (11.8" diameter); cable clamp strain reliefs; and all brackets & mounting hardware.

#### Technical data for EXTRA LARGE Square Ceiling Canopy Kit - Rose One System

- EXTRA LARGE Extra Deep Rose One Ceiling Canopy
- Diameter: 11.8 inches
- Height: 1.38 inches
- Material: metal
- Bracket fasteners
- 4 Caps and 4 rubber grommets are included for side holes
- EXTRA LARGE Rose One Cover
- Material: aluminum or dibond
- Length of Each Side: 15.75 inches
- Hole diameters: 10 mm (3/8")
- Thickness: if aluminum 1 mm, if dibond 3 mm
- Clear plastic cable clamp strain reliefs included (1 per hole)