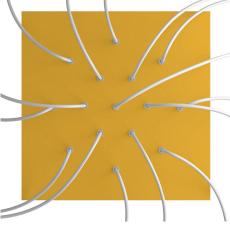

#### **Product short description:**

This Rose One Canopy Kit comes with EVERYTHING you need to make your own 15 hole pendant light utilizing our EXTRA LARGE Rose One Canopy & square Cover.

What sets the Rose One System apart from our regular pendant light canopies is that this is a two part system with an extra deep ceiling canopy that allows for easier wiring of connections, as well as a wide cover over the canopy that allows you to create pendant lights, swag chandeliers, cluster lights and more with even greater impact.

This Rose One Canopy Kit includes the following: an EXTRA LARGE Rose One Cover (15.75" diameter) with pre-drilled holes; an EXTRA LARGE Extra Deep Rose One Canopy (11.8" diameter); cable clamp strain reliefs; and all brackets & mounting hardware.

Our Rose One Canopy Kits come in a wide variety of colors and designs. And you can choose from the whichever pre-drilled hole pattern works best for you OR purchase one of our Rose One Cover Un-drilled Blanks and you can create whatever pattern you like!