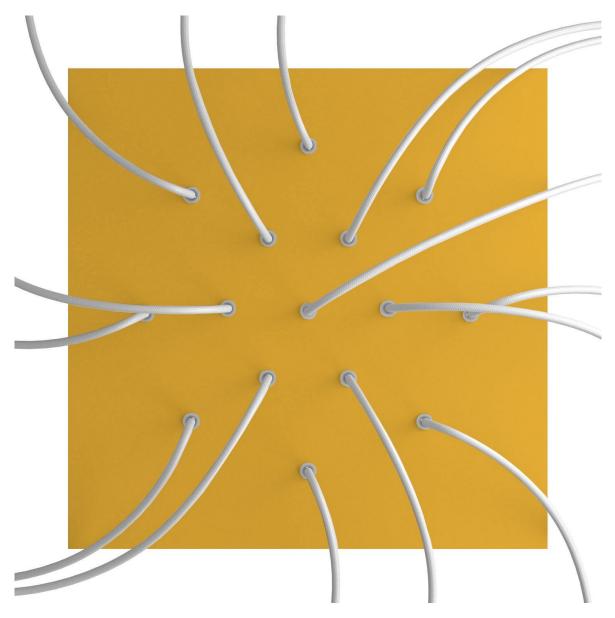

#### **Product short description:**

This Rose One Canopy Kit comes with EVERYTHING you need to make your own 15 hole pendant light utilizing our EXTRA LARGE Rose One Canopy & square Cover.

What sets the Rose One System apart from our regular pendant light canopies is that this is a two part system with an extra deep ceiling canopy that allows for easier wiring of connections, as well as a wide cover over the canopy that allows you to create pendant lights, swag chandeliers, cluster lights and more with even greater impact.

This Rose One Canopy Kit includes the following: an EXTRA LARGE Rose One Cover (15.75" diameter) with pre-drilled holes; an EXTRA LARGE Extra Deep Rose One Canopy (11.8" diameter); cable clamp strain reliefs; and all brackets & mounting hardware.

Our Rose One Canopy Kits come in a wide variety of colors and designs. And you can choose from the whichever pre-drilled hole pattern works best for you OR purchase one of our Rose One Cover Un-drilled Blanks and you can create whatever pattern you like!