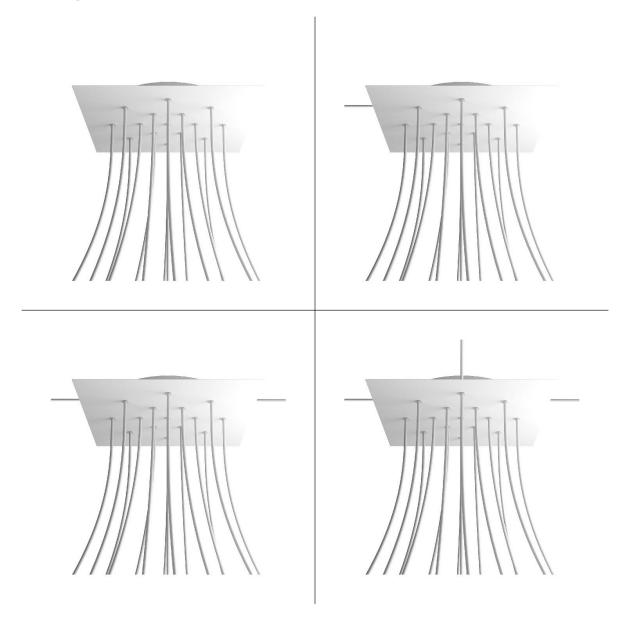

#### **Product short description:**

This Rose One Canopy Kit comes with EVERYTHING you need to make your own 15 hole pendant light utilizing our EXTRA LARGE Rose One Canopy & square Cover.

What sets the Rose One System apart from our regular pendant light canopies is that this is a two part system with an extra deep ceiling canopy that allows for easier wiring of connections, as well as a wide cover over the canopy that allows you to create pendant lights, swag chandeliers, cluster lights and more with even greater impact.

This Rose One Canopy Kit includes the following: an EXTRA LARGE Rose One Cover (15.75" diameter) with pre-drilled holes; an EXTRA LARGE Extra Deep Rose One Canopy (11.8" diameter); cable clamp strain reliefs; and all brackets & mounting hardware.

#### Technical data for EXTRA LARGE Square Ceiling Canopy Kit - Rose One System

- EXTRA LARGE Extra Deep Rose One Ceiling Canopy
- Diameter: 11.8 inchesHeight: 1.38 inches
- Material: metal
- Bracket fasteners
- 4 Caps and 4 rubber grommets are included for side holes
- EXTRA LARGE Rose One Cover
- Material: aluminum or dibond
- Length of Each Side: 15.75 inches
- Hole diameters: 10 mm (3/8")
- Thickness: if aluminum 1 mm, if dibond 3 mm
- Clear plastic cable clamp strain reliefs included (1 per hole)