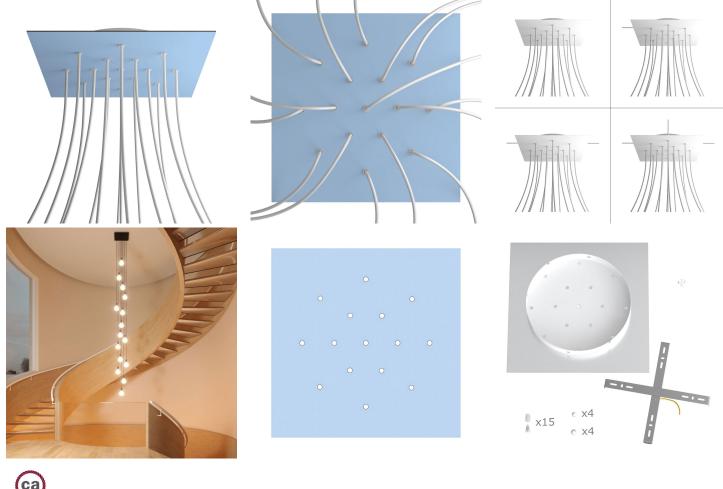

#### **Product short description:**

This Rose One Canopy Kit comes with EVERYTHING you need to make your own 15 hole pendant light utilizing our EXTRA LARGE Rose One Canopy & square Cover.

What sets the Rose One System apart from our regular pendant light canopies is that this is a two part system with an extra deep ceiling canopy that allows for easier wiring of connections, as well as a wide cover over the canopy that allows you to create pendant lights, swag chandeliers, cluster lights and more with even greater impact.

This Rose One Canopy Kit includes the following: an EXTRA LARGE Rose One Cover (15.75" diameter) with pre-drilled holes; an EXTRA LARGE Extra Deep Rose One Canopy (11.8" diameter); cable clamp strain reliefs; and all brackets & mounting hardware.

#### Technical data for EXTRA LARGE Square Ceiling Canopy Kit - Rose One System

- EXTRA LARGE Extra Deep Rose One Ceiling Canopy
- Diameter: 11.8 inchesHeight: 1.38 inches
- Material: metal
- Bracket fasteners
- 4 Caps and 4 rubber grommets are included for side holes
- EXTRA LARGE Rose One Cover
- Material: aluminum or dibond
- Length of Each Side: 15.75 inches
- Hole diameters: 10 mm (3/8")
- Thickness: if aluminum 1 mm, if dibond 3 mm
- Clear plastic cable clamp strain reliefs included (1 per hole)