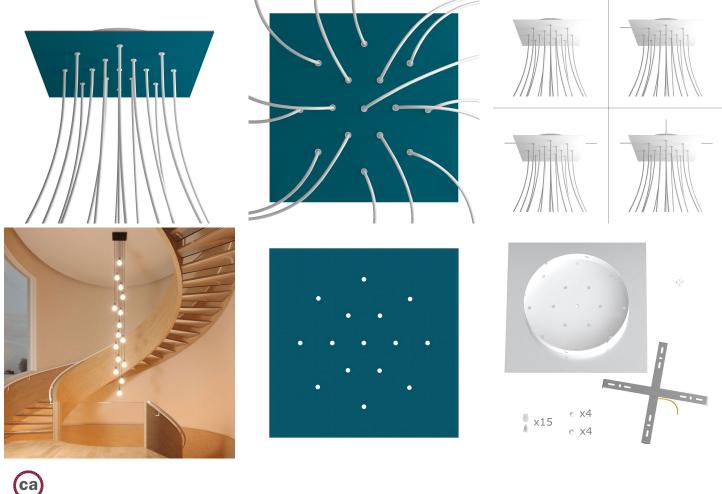

This Rose One Canopy Kit includes the following: an EXTRA LARGE Rose One Cover (15.75" diameter) with pre-drilled holes; an EXTRA LARGE Extra Deep Rose One Canopy (11.8" diameter); cable clamp strain reliefs; and all brackets & mounting hardware.

Our Rose One Canopy Kits come in a wide variety of colors and designs. And you can choose from the whichever pre-drilled hole pattern works best for you OR purchase one of our Rose One Cover Un-drilled Blanks and you can create whatever pattern you like!

### Technical data for EXTRA LARGE Square Ceiling Canopy Kit - Rose One System

- EXTRA LARGE Extra Deep Rose One Ceiling Canopy
- Diameter: 11.8 inchesHeight: 1.38 inches
- Material: metal
- Bracket fasteners
- 4 Caps and 4 rubber grommets are included for side holes
- EXTRA LARGE Rose One Cover
- Material: aluminum or dibond
- Length of Each Side: 15.75 inches
- Hole diameters: 10 mm (3/8")
- Thickness: if aluminum 1 mm, if dibond 3 mm
- Clear plastic cable clamp strain reliefs included (1 per hole)