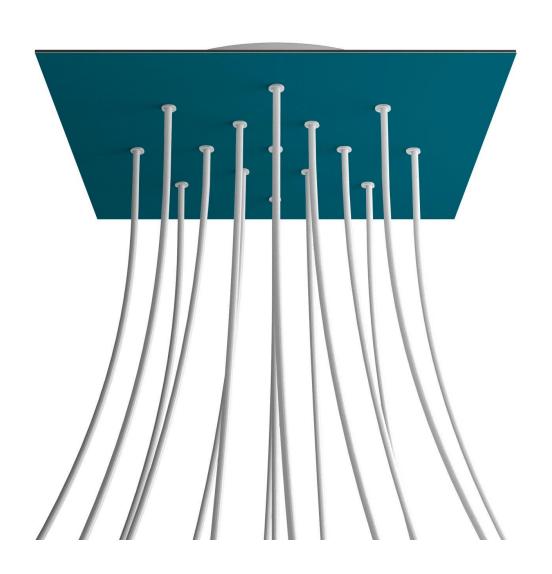

### **Product short description:**

This Rose One Canopy Kit comes with EVERYTHING you need to make your own 15 hole pendant light utilizing our EXTRA LARGE Rose One Canopy & square Cover.

What sets the Rose One System apart from our regular pendant light canopies is that this is a two part system with an extra deep ceiling canopy that allows for easier wiring of connections, as well as a wide cover over the canopy that allows you to create pendant lights, swag chandeliers, cluster lights and more with even greater impact.

This Rose One Canopy Kit includes the following: an EXTRA LARGE Rose One Cover (15.75" diameter) with pre-drilled holes; an EXTRA LARGE Extra Deep Rose One Canopy (11.8" diameter); cable clamp strain reliefs; and all brackets & mounting hardware.