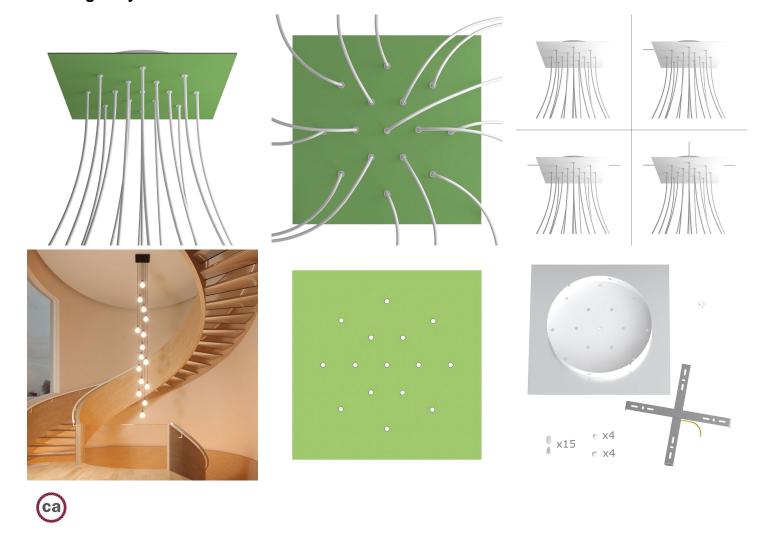

### **Product short description:**

This Rose One Canopy Kit comes with EVERYTHING you need to make your own 15 hole pendant light utilizing our EXTRA LARGE Rose One Canopy & square Cover.

What sets the Rose One System apart from our regular pendant light canopies is that this is a two part system with an extra deep ceiling canopy that allows for easier wiring of connections, as well as a wide cover over the canopy that allows you to create pendant lights, swag chandeliers, cluster lights and more with even greater impact.

This Rose One Canopy Kit includes the following: an EXTRA LARGE Rose One Cover (15.75" diameter) with pre-drilled holes; an EXTRA LARGE Extra Deep Rose One Canopy (11.8" diameter); cable clamp strain reliefs; and all brackets & mounting hardware.

Our Rose One Canopy Kits come in a wide variety of colors and designs. And you can choose from the whichever pre-drilled hole pattern works best for you OR purchase one of our Rose One Cover Un-drilled Blanks and you can create whatever pattern you like!

### Technical data for EXTRA LARGE Square Ceiling Canopy Kit - Rose One System

- EXTRA LARGE Extra Deep Rose One Ceiling Canopy
- Diameter: 11.8 inchesHeight: 1.38 inches
- Material: metal
- Bracket fasteners
- 4 Caps and 4 rubber grommets are included for side holes
- EXTRA LARGE Rose One Cover
- Material: aluminum or dibond
- Length of Each Side: 15.75 inches
- Hole diameters: 10 mm (3/8")
- Thickness: if aluminum 1 mm, if dibond 3 mm
- Clear plastic cable clamp strain reliefs included (1 per hole)