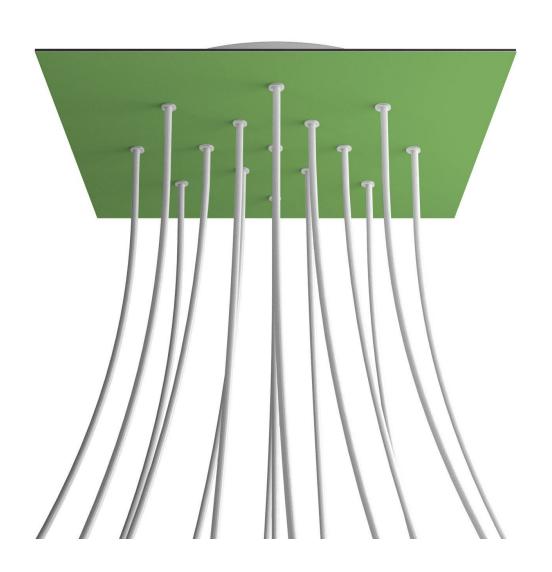

### **Product short description:**

This Rose One Canopy Kit comes with EVERYTHING you need to make your own 15 hole pendant light utilizing our EXTRA LARGE Rose One Canopy & square Cover.

What sets the Rose One System apart from our regular pendant light canopies is that this is a two part system with an extra deep ceiling canopy that allows for easier wiring of connections, as well as a wide cover over the canopy that allows you to create pendant lights, swag chandeliers, cluster lights and more with even greater impact.

This Rose One Canopy Kit includes the following: an EXTRA LARGE Rose One Cover (15.75" diameter) with pre-drilled holes; an EXTRA LARGE Extra Deep Rose One Canopy (11.8" diameter); cable clamp strain reliefs; and all brackets & mounting hardware.