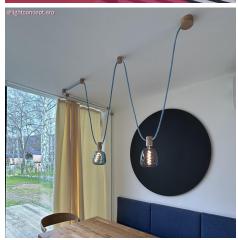

This product is one of the base components in our Filé system. It can be matched up with other Filé components (wooden wall fairlead, wood string light canopy cover, and terminal block) and our string light cables to create your own originally designed wall or ceiling lights.