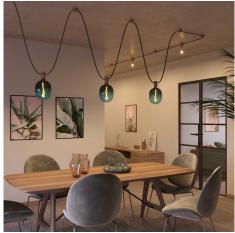

This product is one of the base components in our Filé system. It can be matched up with other Filé components (wooden wall fairlead, wood string light canopy cover, and terminal block) and our string light cables to create your own originally designed wall or ceiling lights.