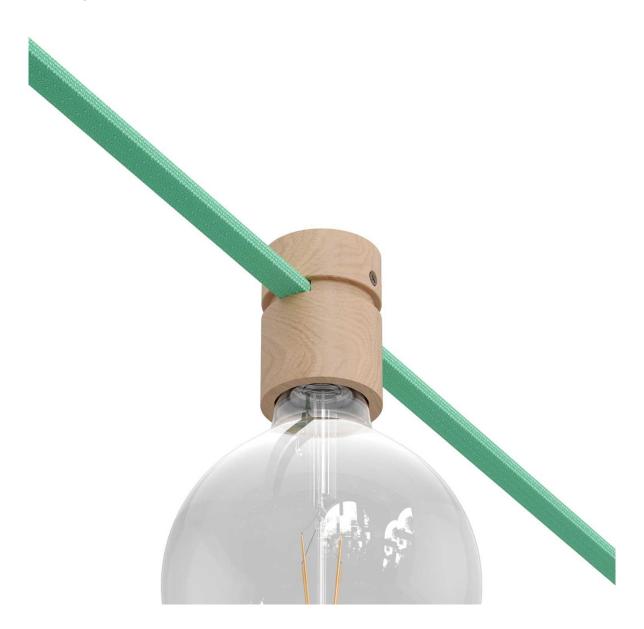

# **Product title:**

Wood String Light Bulb Socket Cover Kit

#### **Product short description:**

This wooden light bulb socket cover kit is used in our Filé system and made for use with our custom string lights cables.

So, how's it work you're probably asking. It's pretty easy. First you attach the black thermoplastic socket anywhere you want along one of our string light cables. The two "teeth" inside this socket will bite down and connect to two wires inside the string light cable. You then place the smaller piece of the wooden socket cover to the back of the black socket and place that on the wall or ceiling wherever the socket will be attached. Mark that spot and screw that piece of the wooden socket cover to the wall or ceiling. Then place the black socket on top of that wooden piece. Next place the larger piece of the wooden socket cover over the black socket and screw the two pieces of the wooden socket cover in place with the included screw. Voila!

This piece is craftmade in Italy in our small workshop from Italian poplar. The natural wood can be painted or stained to whatever color you wish.

What's in the box? Included is the two-piece wooden socket cover with 1 wood screw for attachment to your walls or ceiling, 1 screw for attaching the two pieces of the wood socket cover together, and the two-piece black thermoplastic socket for string lights.