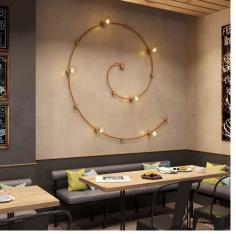

This product is one of the base components in our Filé system. It can be matched up with other Filé components (wooden wall fairlead, wood string light canopy cover, and terminal block) and our string light cables to create your own originally designed wall or ceiling lights.