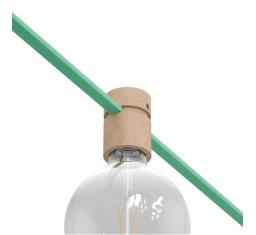

# **Product title:**

Wood String Light Bulb Socket Cover Kit

#### **Product short description:**

This wooden light bulb socket cover kit is used in our Filé system and made for use with our custom string lights cables.

So, how's it work you're probably asking. It's pretty easy. First you attach the black thermoplastic socket anywhere you want along one of our string light cables. The two "teeth" inside this socket will bite down and connect to two wires inside the string light cable. You then place the smaller piece of the wooden socket cover to the back of the black socket and place that on the wall or ceiling wherever the socket will be attached. Mark that spot and screw that piece of the wooden socket cover to the wall or ceiling. Then place the black socket on top of that wooden piece. Next place the larger piece of the wooden socket cover over the black socket and screw the two pieces of the wooden socket cover in place with the included screw. Voila!

This piece is craftmade in Italy in our small workshop from Italian poplar. The natural wood can be painted or stained to whatever color you wish.

What's in the box? Included is the two-piece wooden socket cover with 1 wood screw for attachment to your walls or ceiling, 1 screw for attaching the two pieces of the wood socket cover together, and the two-piece black thermoplastic socket for string lights.