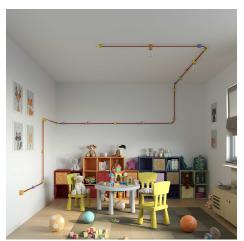

This product is one of the base components in our Filé system. It can be matched up with other Filé components (wooden wall fairlead, wood string light canopy cover, and terminal block) and our string light cables to create your own originally designed wall or ceiling lights.