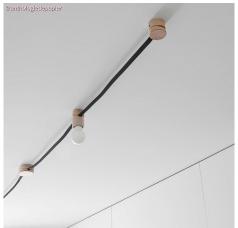

#### **Product short description:**

This wooden light bulb socket cover kit is used in our Filé system and made for use with our custom string lights cables.

So, how's it work you're probably asking. It's pretty easy. First you attach the black thermoplastic socket anywhere you want along one of our string light cables. The two "teeth" inside this socket will bite down and connect to two wires inside the string light cable. You then place the smaller piece of the wooden socket cover to the back of the black socket and place that on the wall or ceiling wherever the socket will be attached. Mark that spot and screw that piece of the wooden socket cover to the wall or ceiling. Then place the black socket on top of that wooden piece. Next place the larger piece of the wooden socket cover over the black socket and screw the two pieces of the wooden socket cover in place with the included screw. Voila!

This product is one of the base components in our Filé system. It can be matched up with other Filé components (wooden wall fairlead, wood string light canopy cover, and terminal block) and our string light cables to create your own originally designed wall or ceiling lights.

This piece is craftmade in Italy in our small workshop from Italian poplar. The natural wood can be painted or stained to whatever color you wish.

What's in the box? Included is the two-piece wooden socket cover with 1 wood screw for attachment to your walls or ceiling, 1 screw for attaching the two pieces of the wood socket cover together, and the two-piece black thermoplastic socket for string lights.