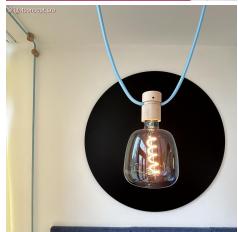

#### **Product short description:**

This wooden light bulb socket cover kit is used in our Filé system and made for use with our custom string lights cables.

So, how's it work you're probably asking. It's pretty easy. First you attach the black thermoplastic socket anywhere you want along one of our string light cables. The two "teeth" inside this socket will bite down and connect to two wires inside the string light cable. You then place the smaller piece of the wooden socket cover to the back of the black socket and place that on the wall or ceiling wherever the socket will be attached. Mark that spot and screw that piece of the wooden socket cover to the wall or ceiling. Then place the black socket on top of that wooden piece. Next place the larger piece of the wooden socket cover over the black socket and screw the two pieces of the wooden socket cover in place with the included screw. Voila!

This product is one of the base components in our Filé system. It can be matched up with other Filé components (wooden wall fairlead, wood string light canopy cover, and terminal block) and our string light cables to create your own originally designed wall or ceiling lights.

This piece is craftmade in Italy in our small workshop from Italian poplar. The natural wood can be painted or stained to whatever color you wish.

What's in the box? Included is the two-piece wooden socket cover with 1 wood screw for attachment to your walls or ceiling, 1 screw for attaching the two pieces of the wood socket cover together, and the two-piece black thermoplastic socket for string lights.