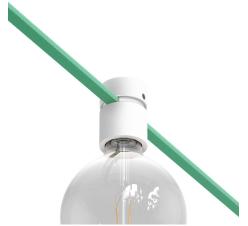

#### **Product short description:**

This wooden light bulb socket cover kit is used in our Filé system and made for use with our custom string lights cables.

So, how's it work you're probably asking. It's pretty easy. First you attach the black thermoplastic socket anywhere you want along one of our string light cables. The two "teeth" inside this socket will bite down and connect to two wires inside the string light cable. You then place the smaller piece of the wooden socket cover to the back of the black socket and place that on the wall or ceiling wherever the socket will be attached. Mark that spot and screw that piece of the wooden socket cover to the wall or ceiling. Then place the black socket on top of that wooden piece. Next place the larger piece of the wooden socket cover over the black socket and screw the two pieces of the wooden socket cover in place with the included screw. Voila!

This product is one of the base components in our Filé system. It can be matched up with other Filé components (wooden wall fairlead, wood string light canopy cover, and terminal block) and our string light cables to create your own originally designed wall or ceiling lights.

This piece is craftmade in Italy in our small workshop from Italian poplar. The natural wood can be painted or stained to whatever color you wish.

What's in the box? Included is the two-piece wooden socket cover with 1 wood screw for attachment to your walls or ceiling, 1 screw for attaching the two pieces of the wood socket cover together, and the two-piece black thermoplastic socket for string lights.