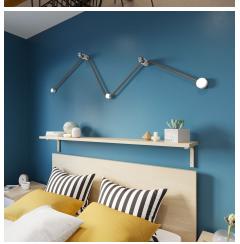

#### **Product short description:**

This wooden light bulb socket cover kit is used in our Filé system and made for use with our custom string lights cables.

So, how's it work you're probably asking. It's pretty easy. First you attach the black thermoplastic socket anywhere you want along one of our string light cables. The two "teeth" inside this socket will bite down and connect to two wires inside the string light cable. You then place the smaller piece of the wooden socket cover to the back of the black socket and place that on the wall or ceiling wherever the socket will be attached. Mark that spot and screw that piece of the wooden socket cover to the wall or ceiling. Then place the black socket on top of that wooden piece. Next place the larger piece of the wooden socket cover over the black socket and screw the two pieces of the wooden socket cover in place with the included screw. Voila!

This product is one of the base components in our Filé system. It can be matched up with other Filé components (wooden wall fairlead, wood string light canopy cover, and terminal block) and our string light cables to create your own originally designed wall or ceiling lights.

This piece is craftmade in Italy in our small workshop from Italian poplar. The natural wood can be painted or stained to whatever color you wish.

What's in the box? Included is the two-piece wooden socket cover with 1 wood screw for attachment to your walls or ceiling, 1 screw for attaching the two pieces of the wood socket cover together, and the two-piece black thermoplastic socket for string lights.