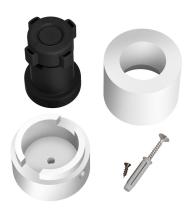

#### **Product short description:**

This wooden light bulb socket cover kit is used in our Filé system and made for use with our custom string lights cables.

So, how's it work you're probably asking. It's pretty easy. First you attach the black thermoplastic socket anywhere you want along one of our string light cables. The two "teeth" inside this socket will bite down and connect to two wires inside the string light cable. You then place the smaller piece of the wooden socket cover to the back of the black socket and place that on the wall or ceiling wherever the socket will be attached. Mark that spot and screw that piece of the wooden socket cover to the wall or ceiling. Then place the black socket on top of that wooden piece. Next place the larger piece of the wooden socket cover over the black socket and screw the two pieces of the wooden socket cover in place with the included screw. Voila!

This piece is craftmade in Italy in our small workshop from Italian poplar. The natural wood can be painted or stained to whatever color you wish.

What's in the box? Included is the two-piece wooden socket cover with 1 wood screw for attachment to your walls or ceiling, 1 screw for attaching the two pieces of the wood socket cover together, and the two-piece black thermoplastic socket for string lights.