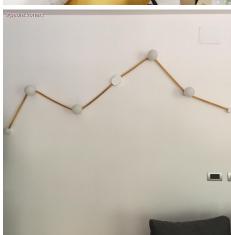

#### **Product short description:**

This wooden light bulb socket cover kit is used in our Filé system and made for use with our custom string lights cables.

So, how's it work you're probably asking. It's pretty easy. First you attach the black thermoplastic socket anywhere you want along one of our string light cables. The two "teeth" inside this socket will bite down and connect to two wires inside the string light cable. You then place the smaller piece of the wooden socket cover to the back of the black socket and place that on the wall or ceiling wherever the socket will be attached. Mark that spot and screw that piece of the wooden socket cover to the wall or ceiling. Then place the black socket on top of that wooden piece. Next place the larger piece of the wooden socket cover over the black socket and screw the two pieces of the wooden socket cover in place with the included screw. Voila!

This product is one of the base components in our Filé system. It can be matched up with other Filé components (wooden wall fairlead, wood string light canopy cover, and terminal block) and our string light cables to create your own originally designed wall or ceiling lights.

This piece is craftmade in Italy in our small workshop from Italian poplar. The natural wood can be painted or stained to whatever color you wish.

What's in the box? Included is the two-piece wooden socket cover with 1 wood screw for attachment to your walls or ceiling, 1 screw for attaching the two pieces of the wood socket cover together, and the two-piece black thermoplastic socket for string lights.