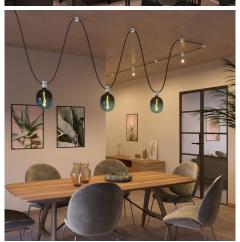

#### **Product short description:**

This wooden light bulb socket cover kit is used in our Filé system and made for use with our custom string lights cables.

So, how's it work you're probably asking. It's pretty easy. First you attach the black thermoplastic socket anywhere you want along one of our string light cables. The two "teeth" inside this socket will bite down and connect to two wires inside the string light cable. You then place the smaller piece of the wooden socket cover to the back of the black socket and place that on the wall or ceiling wherever the socket will be attached. Mark that spot and screw that piece of the wooden socket cover to the wall or ceiling. Then place the black socket on top of that wooden piece. Next place the larger piece of the wooden socket cover over the black socket and screw the two pieces of the wooden socket cover in place with the included screw. Voila!

This product is one of the base components in our Filé system. It can be matched up with other Filé components (wooden wall fairlead, wood string light canopy cover, and terminal block) and our string light cables to create your own originally designed wall or ceiling lights.

This piece is craftmade in Italy in our small workshop from Italian poplar. The natural wood can be painted or stained to whatever color you wish.

What's in the box? Included is the two-piece wooden socket cover with 1 wood screw for attachment to your walls or ceiling, 1 screw for attaching the two pieces of the wood socket cover together, and the two-piece black thermoplastic socket for string lights.