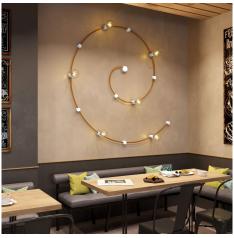

#### **Product short description:**

This wooden light bulb socket cover kit is used in our Filé system and made for use with our custom string lights cables.

So, how's it work you're probably asking. It's pretty easy. First you attach the black thermoplastic socket anywhere you want along one of our string light cables. The two "teeth" inside this socket will bite down and connect to two wires inside the string light cable. You then place the smaller piece of the wooden socket cover to the back of the black socket and place that on the wall or ceiling wherever the socket will be attached. Mark that spot and screw that piece of the wooden socket cover to the wall or ceiling. Then place the black socket on top of that wooden piece. Next place the larger piece of the wooden socket cover over the black socket and screw the two pieces of the wooden socket cover in place with the included screw. Voila!

This product is one of the base components in our Filé system. It can be matched up with other Filé components (wooden wall fairlead, wood string light canopy cover, and terminal block) and our string light cables to create your own originally designed wall or ceiling lights.

This piece is craftmade in Italy in our small workshop from Italian poplar. The natural wood can be painted or stained to whatever color you wish.

What's in the box? Included is the two-piece wooden socket cover with 1 wood screw for attachment to your walls or ceiling, 1 screw for attaching the two pieces of the wood socket cover together, and the two-piece black thermoplastic socket for string lights.