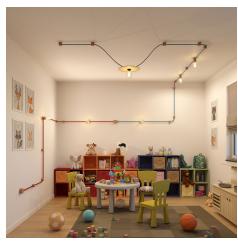

#### **Product short description:**

This wooden light bulb socket cover kit is used in our Filé system and made for use with our custom string lights cables.

So, how's it work you're probably asking. It's pretty easy. First you attach the black thermoplastic socket anywhere you want along one of our string light cables. The two "teeth" inside this socket will bite down and connect to two wires inside the string light cable. You then place the smaller piece of the wooden socket cover to the back of the black socket and place that on the wall or ceiling wherever the socket will be attached. Mark that spot and screw that piece of the wooden socket cover to the wall or ceiling. Then place the black socket on top of that wooden piece. Next place the larger piece of the wooden socket cover over the black socket and screw the two pieces of the wooden socket cover in place with the included screw. Voila!

This product is one of the base components in our Filé system. It can be matched up with other Filé components (wooden wall fairlead, wood string light canopy cover, and terminal block) and our string light cables to create your own originally designed wall or ceiling lights.

This piece is craftmade in Italy in our small workshop from Italian poplar. The natural wood can be painted or stained to whatever color you wish.

What's in the box? Included is the two-piece wooden socket cover with 1 wood screw for attachment to your walls or ceiling, 1 screw for attaching the two pieces of the wood socket cover together, and the two-piece black thermoplastic socket for string lights.