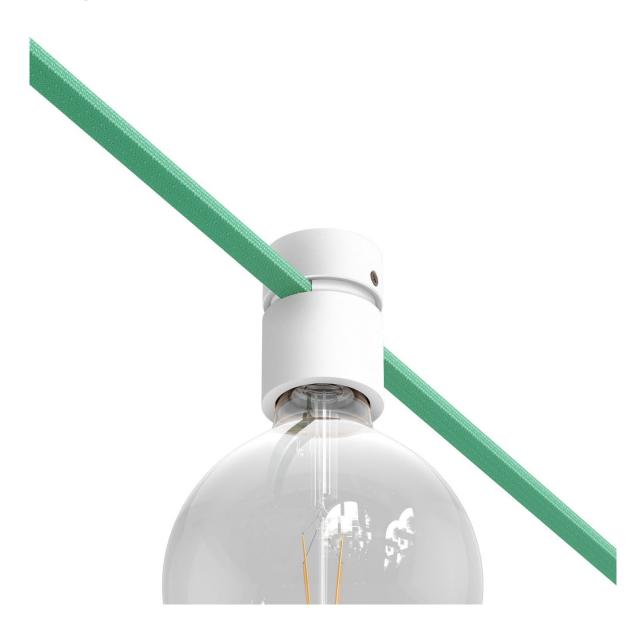

#### **Product short description:**

This wooden light bulb socket cover kit is used in our Filé system and made for use with our custom string lights cables.

So, how's it work you're probably asking. It's pretty easy. First you attach the black thermoplastic socket anywhere you want along one of our string light cables. The two "teeth" inside this socket will bite down and connect to two wires inside the string light cable. You then place the smaller piece of the wooden socket cover to the back of the black socket and place that on the wall or ceiling wherever the socket will be attached. Mark that spot and screw that piece of the wooden socket cover to the wall or ceiling. Then place the black socket on top of that wooden piece. Next place the larger piece of the wooden socket cover over the black socket and screw the two pieces of the wooden socket cover in place with the included screw. Voila!

This product is one of the base components in our Filé system. It can be matched up with other Filé components (wooden wall fairlead, wood string light canopy cover, and terminal block) and our string light cables to create your own originally designed wall or ceiling lights.

This piece is craftmade in Italy in our small workshop from Italian poplar. The natural wood can be painted or stained to whatever color you wish.

What's in the box? Included is the two-piece wooden socket cover with 1 wood screw for attachment to your walls or ceiling, 1 screw for attaching the two pieces of the wood socket cover together, and the two-piece black thermoplastic socket for string lights.