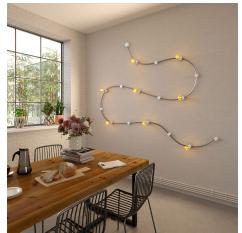

#### **Product short description:**

This wooden light bulb socket cover kit is used in our Filé system and made for use with our custom string lights cables.

So, how's it work you're probably asking. It's pretty easy. First you attach the black thermoplastic socket anywhere you want along one of our string light cables. The two "teeth" inside this socket will bite down and connect to two wires inside the string light cable. You then place the smaller piece of the wooden socket cover to the back of the black socket and place that on the wall or ceiling wherever the socket will be attached. Mark that spot and screw that piece of the wooden socket cover to the wall or ceiling. Then place the black socket on top of that wooden piece. Next place the larger piece of the wooden socket cover over the black socket and screw the two pieces of the wooden socket cover in place with the included screw. Voila!

This product is one of the base components in our Filé system. It can be matched up with other Filé components (wooden wall fairlead, wood string light canopy cover, and terminal block) and our string light cables to create your own originally designed wall or ceiling lights.

This piece is craftmade in Italy in our small workshop from Italian poplar. The natural wood can be painted or stained to whatever color you wish.

What's in the box? Included is the two-piece wooden socket cover with 1 wood screw for attachment to your walls or ceiling, 1 screw for attaching the two pieces of the wood socket cover together, and the two-piece black thermoplastic socket for string lights.