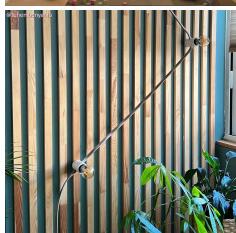

#### **Product short description:**

This wooden light bulb socket cover kit is used in our Filé system and made for use with our custom string lights cables.

So, how's it work you're probably asking. It's pretty easy. First you attach the black thermoplastic socket anywhere you want along one of our string light cables. The two "teeth" inside this socket will bite down and connect to two wires inside the string light cable. You then place the smaller piece of the wooden socket cover to the back of the black socket and place that on the wall or ceiling wherever the socket will be attached. Mark that spot and screw that piece of the wooden socket cover to the wall or ceiling. Then place the black socket on top of that wooden piece. Next place the larger piece of the wooden socket cover over the black socket and screw the two pieces of the wooden socket cover in place with the included screw. Voila!

This product is one of the base components in our Filé system. It can be matched up with other Filé components (wooden wall fairlead, wood string light canopy cover, and terminal block) and our string light cables to create your own originally designed wall or ceiling lights.

This piece is craftmade in Italy in our small workshop from Italian poplar. The natural wood can be painted or stained to whatever color you wish.

What's in the box? Included is the two-piece wooden socket cover with 1 wood screw for attachment to your walls or ceiling, 1 screw for attaching the two pieces of the wood socket cover together, and the two-piece black thermoplastic socket for string lights.