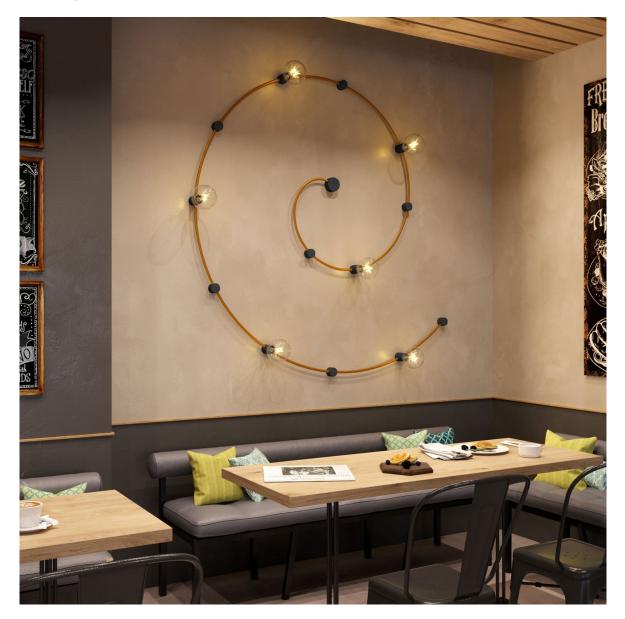

This product is one of the base components in our Filé system. It can be matched up with other Filé components (wooden wall fairlead, wood string light canopy cover, and terminal block) and our string light cables to create your own originally designed wall or ceiling lights.

This piece is craftmade in Italy in our small workshop from Italian poplar. The natural wood can be painted or stained to whatever color you wish.

What's in the box? Included is the two-piece wooden socket cover with 1 wood screw for attachment to your walls or ceiling, 1 screw for attaching the two pieces of the wood socket cover together, and the two-piece black thermoplastic socket for string lights.