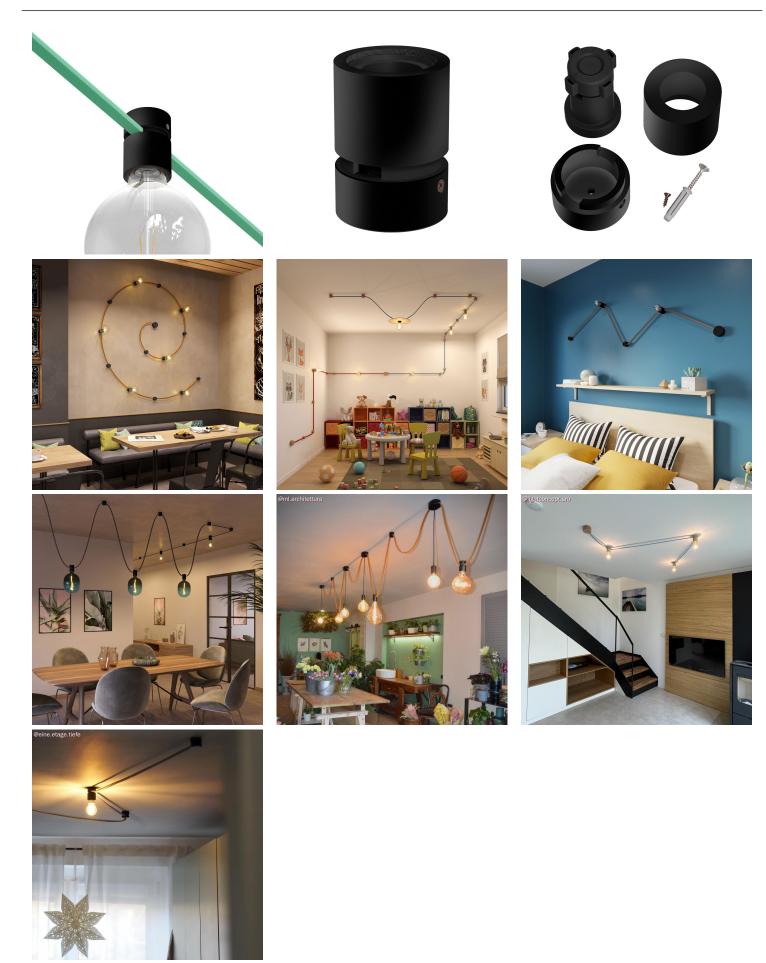

# Product short description:

This wooden light bulb socket cover kit is used in our Filé system and made for use with our custom string lights cables.

So, how's it work you're probably asking. It's pretty easy. First you attach the black thermoplastic socket anywhere you want along one of our string light cables. The two "teeth" inside this socket will bite down and connect to two wires inside the string light cable. You then place the smaller piece of the wooden socket cover to the back of the black socket and place that on the wall or ceiling wherever the socket will be attached. Mark that spot and screw that piece of the wooden socket cover to the black socket on top of that wooden piece. Next place the larger piece of the wooden socket cover over the black socket and screw the two pieces of the wooden socket cover in place with the included screw. Voila!

This product is one of the base components in our Filé system. It can be matched up with other Filé components (wooden wall fairlead, wood string light canopy cover, and terminal block) and our string light cables to create your own originally designed wall or ceiling lights.

This piece is craftmade in Italy in our small workshop from Italian poplar. The natural wood can be painted or stained to whatever color you wish.

What's in the box? Included is the two-piece wooden socket cover with 1 wood screw for attachment to your walls or ceiling, 1 screw for attaching the two pieces of the wood socket cover together, and the two-piece black thermoplastic socket for string lights.