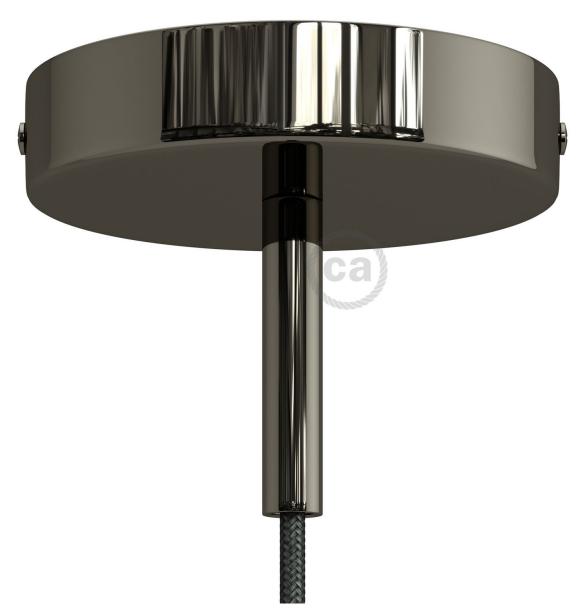

## **Product title:**

Classic Round Metal Ceiling Canopy Kit - With 2.75" Long Strain Relief

#### Product short description:

Our classic ceiling canopy with some extra length. We've taken our single hole canopies and added a 2.75 inch metal Cylindrical strain relief to allow you to make a statement. Use this canopy to make your own pendant lights, wall sconces, or to replace most existing pendant light ceiling canopies.

Just choose the color and style of the single hole ceiling canopy that you want and and it will include a matching 2.75" long metal strain relief clamp.

These single hole ceiling canopies are 4.7 inches in diameter. Large enough to cover a standard junction box. They have a height of 1 inch, which allows plenty of room for wiring if you choose to mount these to a wall or ceiling without using a j-box. The single center hole has a diameter of 3/8 inch.

What's in the box? This single hole ceiling canopy comes with: the canopy; a crossbar for attaching the ceiling canopy to the junction box, wall or ceiling; two screws for attaching to a wall; two screws for attaching the mounting plate to the sides of the ceiling canopy; and a 2.75 inch long cylindrical shaped metal strain relief clamp.