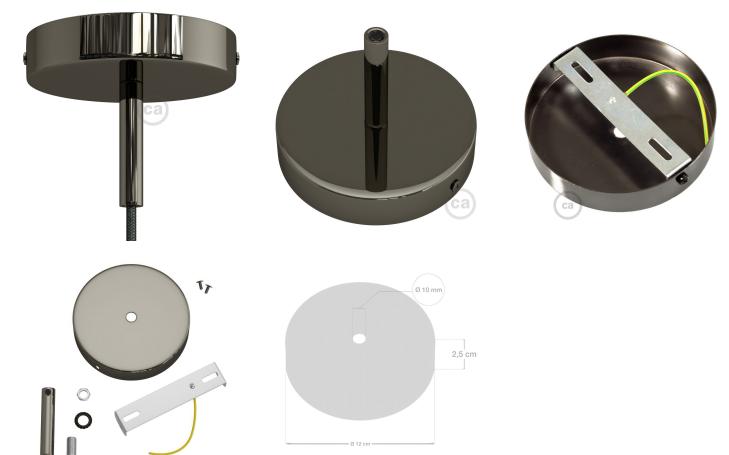

Just choose the color and style of the single hole ceiling canopy that you want and and it will include a matching 2.75" long metal strain relief clamp.

These single hole ceiling canopies are 4.7 inches in diameter. Large enough to cover a standard junction box. They have a height of 1 inch, which allows plenty of room for wiring if you choose to mount these to a wall or ceiling without using a j-box. The single center hole has a diameter of 3/8 inch.

What's in the box? This single hole ceiling canopy comes with: the canopy; a crossbar for attaching the ceiling canopy to the junction box, wall or ceiling; two screws for attaching to a wall; two screws for attaching the mounting plate to the sides of the ceiling canopy; and a 2.75 inch long cylindrical shaped metal strain relief clamp.

#### **Product description:**

Technical specifications Single Hole Classic Round Metal Ceiling Canopy Kit: Canopy diameter: 4.7 inches (120 mm) Hole diameter: 3/8 of an inch (10 mm) Material: metal

Technical specifications for the Cylindrical cable strain relief clamp: Colored Cap size: - diameter: 1/2 inch (13 mm)

- height: 2.75 inch (70 mm)
- material: metal