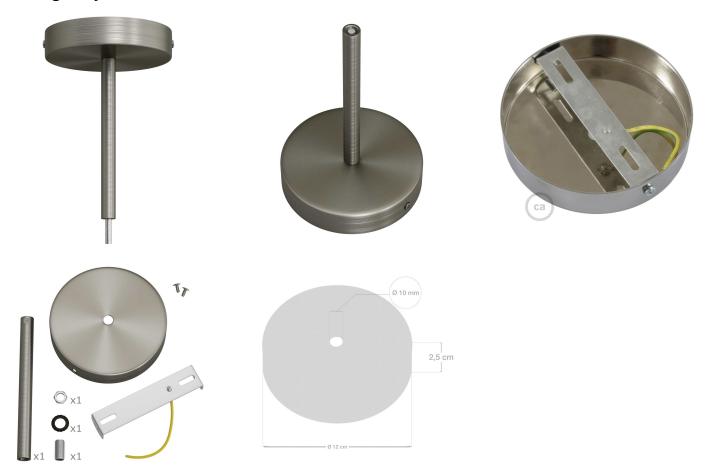

Just choose the color and style of the single hole ceiling canopy that you want and and it will include a matching 5" long metal strain relief clamp.

These single hole ceiling canopies are 4.7 inches in diameter. Large enough to cover a standard junction box. They have a height of 1 inch, which allows plenty of room for wiring if you choose to mount these to a wall or ceiling without using a j-box. The single center hole has a diameter of 3/8 inch.

What's in the box? This single hole ceiling canopy comes with: the canopy; a crossbar for attaching the ceiling canopy to the junction box, wall or ceiling; two screws for attaching to a wall; two screws for attaching the mounting plate to the sides of the ceiling canopy; and a 5.9 inch long cylindrical shaped metal strain relief clamp.

### **Product description:**

Technical specifications Single Hole Classic Round Metal Ceiling Canopy Kit:

Canopy diameter: 4.7 inches (120 mm) Hole diameter: 3/8 of an inch (10 mm)

Material: metal

Technical specifications for the Cylindrical cable strain relief clamp:

Colored Cap size:

diameter: 1/2 inch (13 mm)height: 5.9 inch (150 mm)

- material: metal