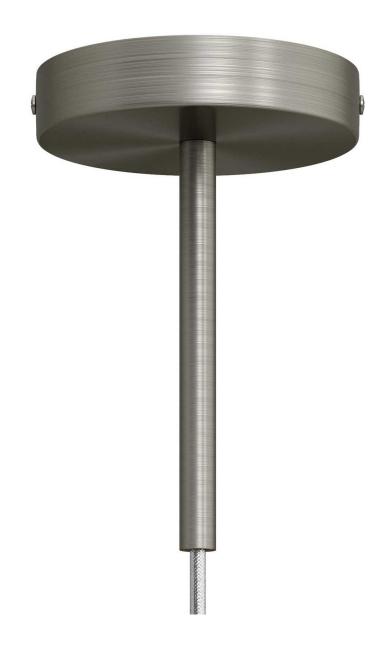

## **Product title:**

Classic Round Metal Ceiling Canopy Kit - With 5.9" Long Strain Relief

### **Product short description:**

Our classic ceiling canopy with a lot of length. We've taken our single hole canopies and added a 5.9" inch metal Cylindrical strain relief to allow you to make a statement. Use this canopy to make your own pendant lights, wall sconces, or to replace most existing pendant light ceiling canopies.

Just choose the color and style of the single hole ceiling canopy that you want and and it will include a matching 5" long metal strain relief clamp.

These single hole ceiling canopies are 4.7 inches in diameter. Large enough to cover a standard junction box. They have a height of 1 inch, which allows plenty of room for wiring if you choose to mount these to a wall or ceiling without using a j-box. The single center hole has a diameter of 3/8 inch.

What's in the box? This single hole ceiling canopy comes with: the canopy; a crossbar for attaching the ceiling canopy to the junction box, wall or ceiling; two screws for attaching to a wall; two screws for attaching the mounting plate to the sides of the ceiling canopy; and a 5.9 inch long cylindrical shaped metal strain relief clamp.