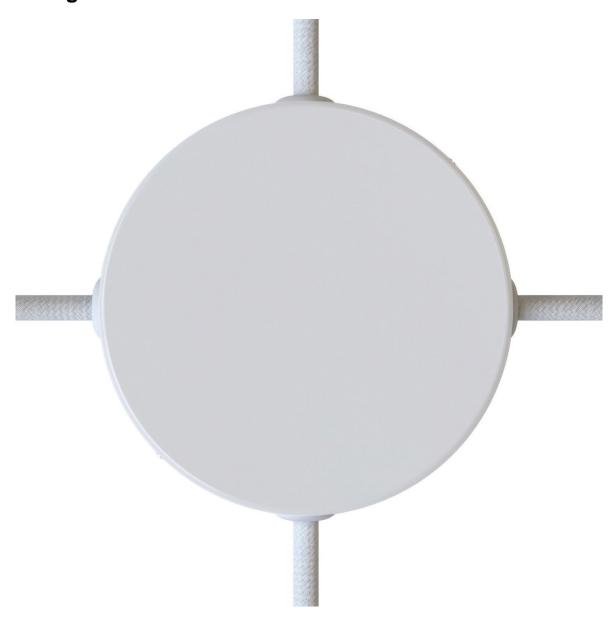

#### **Product short description:**

Our classic ceiling canopy with no center hole and 4 side holes. There are 4 side holes on opposite sides of each other. Use this canopy to link multiple strands of daisy chained pendant lights, daisy chained wall sconces, or as a blank to cover junction boxes.

These single hole ceiling canopies are 4.7 inches in diameter. Large enough to cover a standard junction box. They have a height of 1 inch, which allows plenty of room for wiring if you choose to mount these to a wall or ceiling without using a j-box. There is no center hole. And the 4 side holes are roughly 1/2 inch in diameter.

All of our ceiling canopies are designed to work with our round and twisted pendant light cloth covered wire color cord. So mix and match your favorite color cable with the ceiling canopy of your choice. Or you can make your own wall sconce by matching a canopy with your choice of light bulb socket, extension tube, and/or elbow pipe! So pull out that inner lighting designer and get creative with our lamp parts.