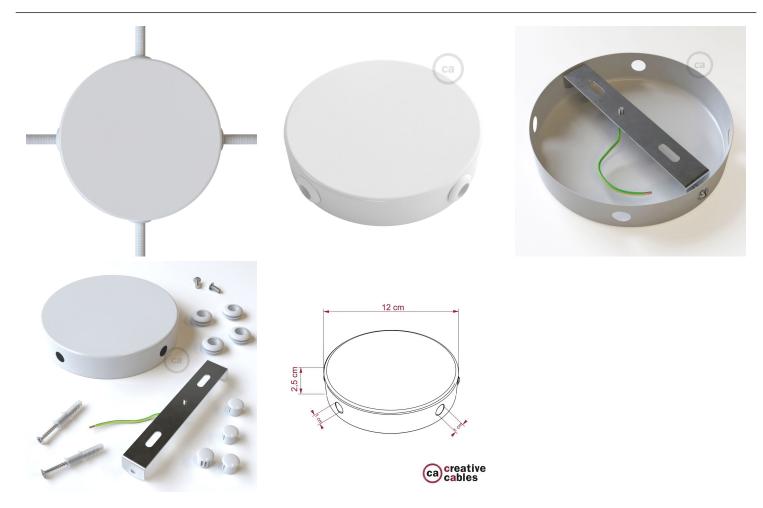

#### **Product short description:**

Our classic ceiling canopy with no center hole and 4 side holes. There are 4 side holes on opposite sides of each other. Use this canopy to link multiple strands of daisy chained pendant lights, daisy chained wall sconces, or as a blank to cover junction boxes.

These single hole ceiling canopies are 4.7 inches in diameter. Large enough to cover a standard junction box. They have a height of 1 inch, which allows plenty of room for wiring if you choose to mount these to a wall or ceiling without using a j-box. There is no center hole. And the 4 side holes are roughly 1/2 inch in diameter.

What's in the box? This single hole ceiling canopy with 2 side holes comes with: the canopy; a crossbar for attaching the ceiling canopy to the junction box, wall or ceiling; two screws for attaching to a wall; two screws for attaching the mounting plate to the sides of the ceiling canopy; 4 side hole plugs; and 4 side hole grommets.

### **Product description:**

Technical specifications Classic Round Metal Ceiling Canopy Kit with 4 side holes:

Canopy diameter: 4.7 inches (120 mm) Hole diameters: roughly 1/2 inch (10 mm)

Material: metal