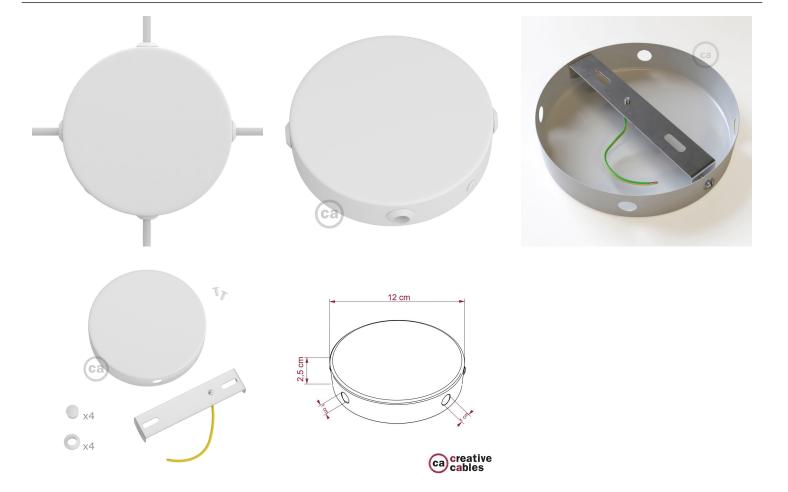

## **Product title:**

Classic Round Metal Ceiling Canopy Kit - Blank with 4 side holes

## Product short description:

Our classic ceiling canopy with no center hole and 4 side holes. There are 4 side holes on opposite sides of each other. Use this canopy to link multiple strands of daisy chained pendant lights, daisy chained wall sconces, or as a blank to cover junction boxes.

These single hole ceiling canopies are 4.7 inches in diameter. Large enough to cover a standard junction box. They have a height of 1 inch, which allows plenty of room for wiring if you choose to mount these to a wall or ceiling without using a j-box. There is no center hole. And the 4 side holes are roughly 1/2 inch in diameter.

What's in the box? This single hole ceiling canopy with 2 side holes comes with: the canopy; a crossbar for attaching the ceiling canopy to the junction box, wall or ceiling; two screws for attaching to a wall; two screws for attaching the mounting plate to the sides of the ceiling canopy; 4 side hole plugs; and 4 side hole grommets.

### **Product description:**

Technical specifications Classic Round Metal Ceiling Canopy Kit with 4 side holes: Canopy diameter: 4.7 inches (120 mm) Hole diameters: roughly 1/2 inch (10 mm) Material: metal