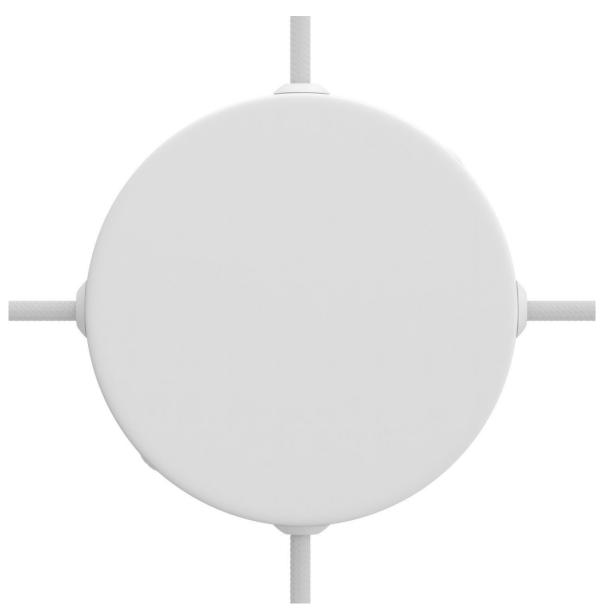

## **Product title:**

Classic Round Metal Ceiling Canopy Kit - Blank with 4 side holes

## Product short description:

Our classic ceiling canopy with no center hole and 4 side holes. There are 4 side holes on opposite sides of each other. Use this canopy to link multiple strands of daisy chained pendant lights, daisy chained wall sconces, or as a blank to cover junction boxes.

These single hole ceiling canopies are 4.7 inches in diameter. Large enough to cover a standard junction box. They have a height of 1 inch, which allows plenty of room for wiring if you choose to mount these to a wall or ceiling without using a j-box. There is no center hole. And the 4 side holes are roughly 1/2 inch in diameter.