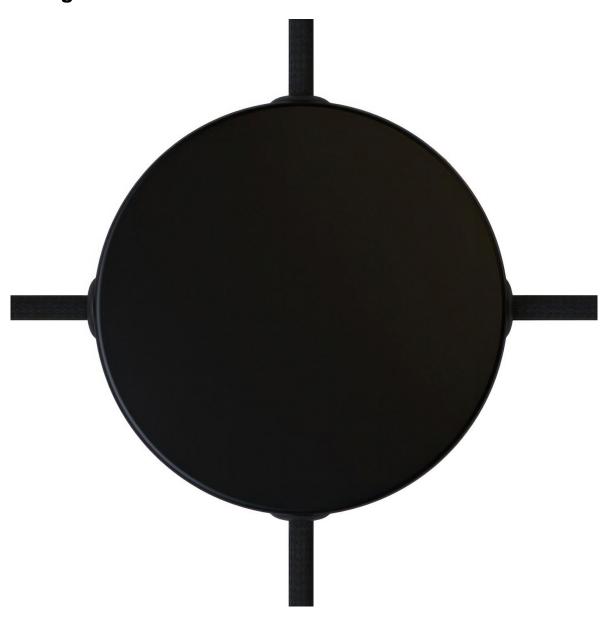

## **Product title:**

Classic Round Metal Ceiling Canopy Kit - Blank with 4 side holes

#### **Product short description:**

Our classic ceiling canopy with no center hole and 4 side holes. There are 4 side holes on opposite sides of each other. Use this canopy to link multiple strands of daisy chained pendant lights, daisy chained wall sconces, or as a blank to cover junction boxes.

These single hole ceiling canopies are 4.7 inches in diameter. Large enough to cover a standard junction box. They have a height of 1 inch, which allows plenty of room for wiring if you choose to mount these to a wall or ceiling without using a j-box. There is no center hole. And the 4 side holes are roughly 1/2 inch in diameter.