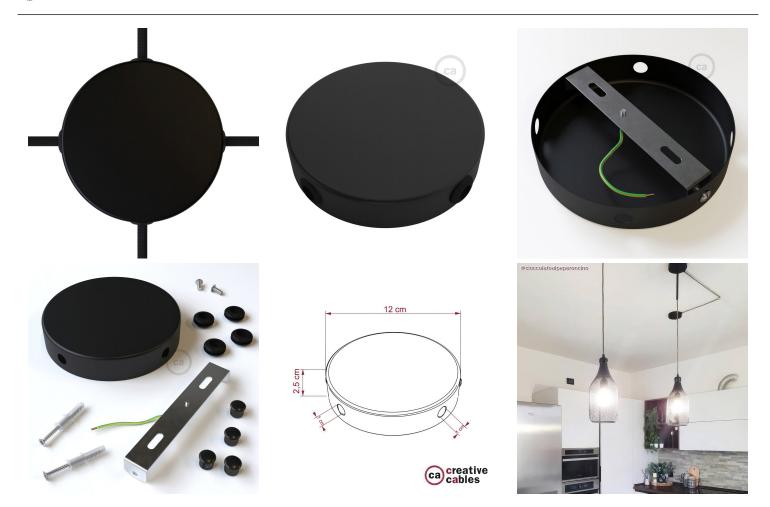

What's in the box? This single hole ceiling canopy with 2 side holes comes with: the canopy; a crossbar for attaching the ceiling canopy to the junction box, wall or ceiling; two screws for attaching to a wall; two screws for attaching the mounting plate to the sides of the ceiling canopy; 4 side hole plugs; and 4 side hole grommets.

### **Product description:**

Technical specifications Classic Round Metal Ceiling Canopy Kit with 4 side holes:

Canopy diameter: 4.7 inches (120 mm) Hole diameters: roughly 1/2 inch (10 mm)

Material: metal

These single hole ceiling canopies are 4.7 inches in diameter. Large enough to cover a standard junction box. They have a height of 1 inch, which allows plenty of room for wiring if you choose to mount these to a wall or ceiling without using a j-box. There is no center hole. And the 4 side holes are roughly 1/2 inch in diameter.