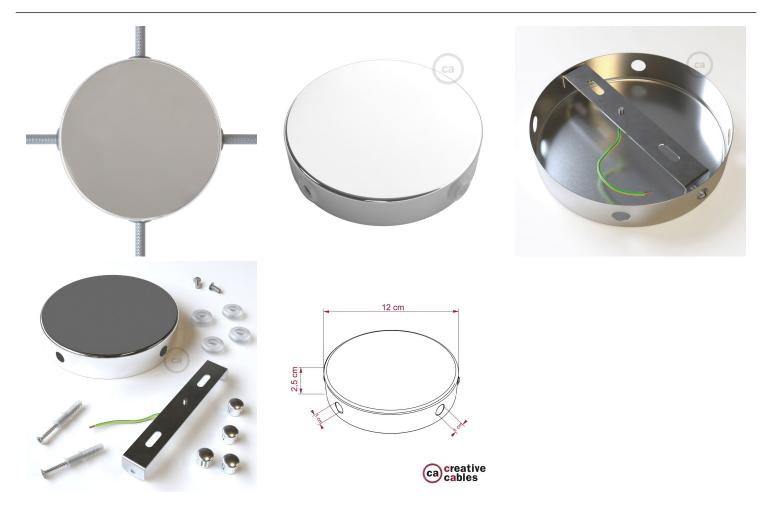

These single hole ceiling canopies are 4.7 inches in diameter. Large enough to cover a standard junction box. They have a height of 1 inch, which allows plenty of room for wiring if you choose to mount these to a wall or ceiling without using a j-box. There is no center hole. And the 4 side holes are roughly 1/2 inch in diameter.

What's in the box? This single hole ceiling canopy with 2 side holes comes with: the canopy; a crossbar for attaching the ceiling canopy to the junction box, wall or ceiling; two screws for attaching to a wall; two screws for attaching the mounting plate to the sides of the ceiling canopy; 4 side hole plugs; and 4 side hole grommets.

### **Product description:**

Technical specifications Classic Round Metal Ceiling Canopy Kit with 4 side holes:

Canopy diameter: 4.7 inches (120 mm) Hole diameters: roughly 1/2 inch (10 mm)

Material: metal