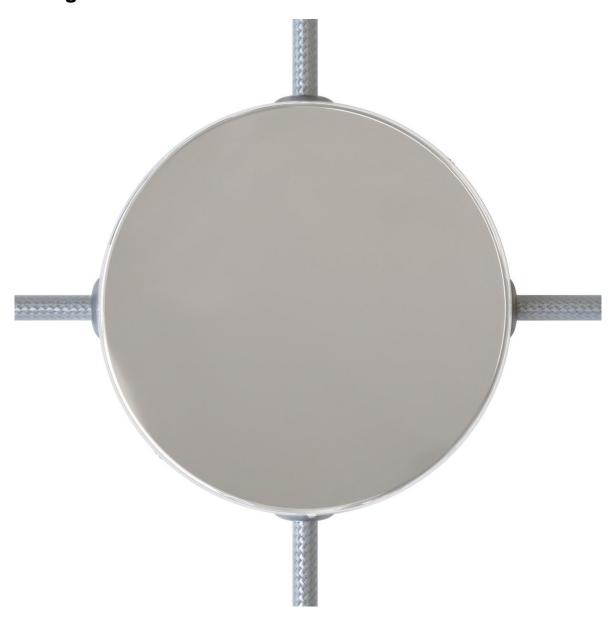

#### **Product short description:**

Our classic ceiling canopy with no center hole and 4 side holes. There are 4 side holes on opposite sides of each other. Use this canopy to link multiple strands of daisy chained pendant lights, daisy chained wall sconces, or as a blank to cover junction boxes.

These single hole ceiling canopies are 4.7 inches in diameter. Large enough to cover a standard junction box. They have a height of 1 inch, which allows plenty of room for wiring if you choose to mount these to a wall or ceiling without using a j-box. There is no center hole. And the 4 side holes are roughly 1/2 inch in diameter.