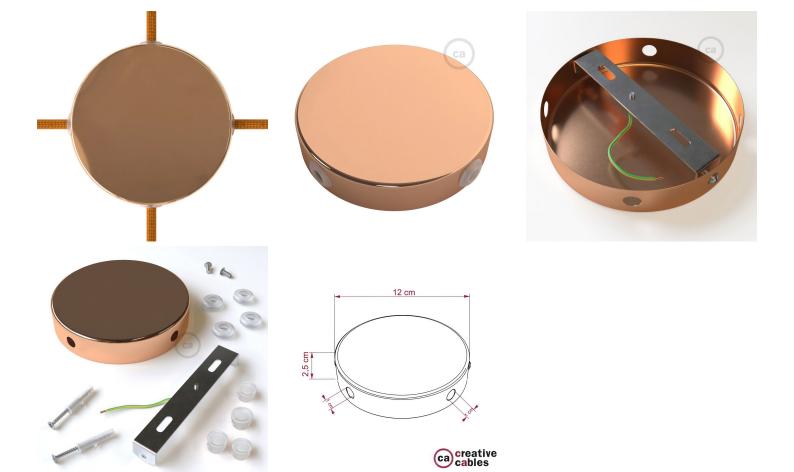

These single hole ceiling canopies are 4.7 inches in diameter. Large enough to cover a standard junction box. They have a height of 1 inch, which allows plenty of room for wiring if you choose to mount these to a wall or ceiling without using a j-box. There is no center hole. And the 4 side holes are roughly 1/2 inch in diameter.

What's in the box? This single hole ceiling canopy with 2 side holes comes with: the canopy; a crossbar for attaching the ceiling canopy to the junction box, wall or ceiling; two screws for attaching to a wall; two screws for attaching the mounting plate to the sides of the ceiling canopy; 4 side hole plugs; and 4 side hole grommets.

### **Product description:**

Technical specifications Classic Round Metal Ceiling Canopy Kit with 4 side holes: Canopy diameter: 4.7 inches (120 mm) Hole diameters: roughly 1/2 inch (10 mm) Material: metal