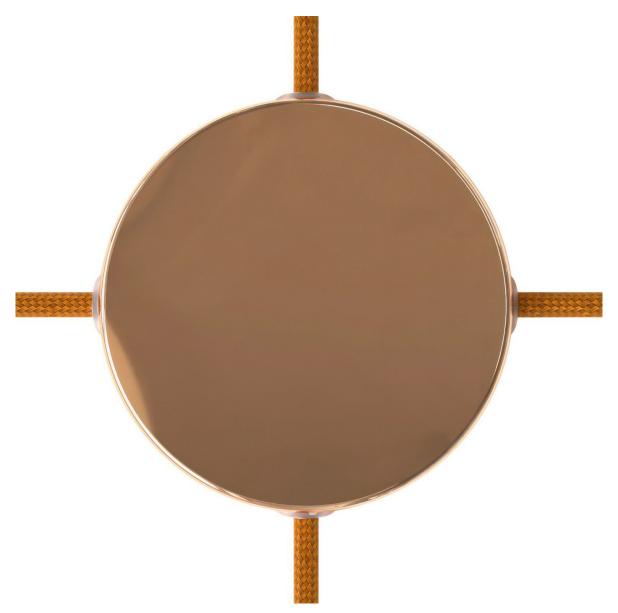

## **Product title:**

Classic Round Metal Ceiling Canopy Kit - Blank with 4 side holes

## Product short description:

Our classic ceiling canopy with no center hole and 4 side holes. There are 4 side holes on opposite sides of each other. Use this canopy to link multiple strands of daisy chained pendant lights, daisy chained wall sconces, or as a blank to cover junction boxes.

These single hole ceiling canopies are 4.7 inches in diameter. Large enough to cover a standard junction box. They have a height of 1 inch, which allows plenty of room for wiring if you choose to mount these to a wall or ceiling without using a j-box. There is no center hole. And the 4 side holes are roughly 1/2 inch in diameter.