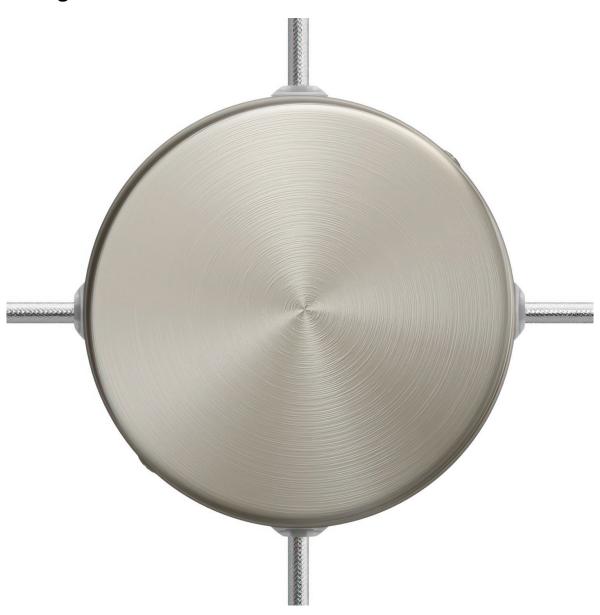

## **Product title:**

Classic Round Metal Ceiling Canopy Kit - Blank with 4 side holes

#### **Product short description:**

Our classic ceiling canopy with no center hole and 4 side holes. There are 4 side holes on opposite sides of each other. Use this canopy to link multiple strands of daisy chained pendant lights, daisy chained wall sconces, or as a blank to cover junction boxes.

These single hole ceiling canopies are 4.7 inches in diameter. Large enough to cover a standard junction box. They have a height of 1 inch, which allows plenty of room for wiring if you choose to mount these to a wall or ceiling without using a j-box. There is no center hole. And the 4 side holes are roughly 1/2 inch in diameter.