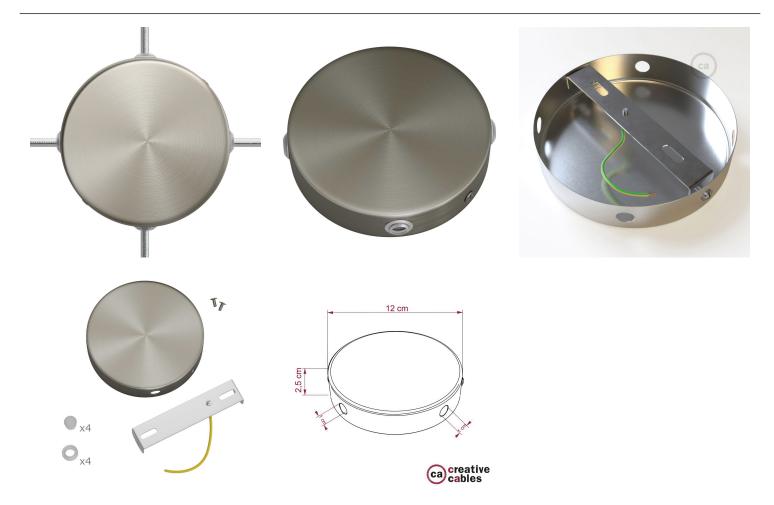

#### **Product short description:**

Our classic ceiling canopy with no center hole and 4 side holes. There are 4 side holes on opposite sides of each other. Use this canopy to link multiple strands of daisy chained pendant lights, daisy chained wall sconces, or as a blank to cover junction boxes.

These single hole ceiling canopies are 4.7 inches in diameter. Large enough to cover a standard junction box. They have a height of 1 inch, which allows plenty of room for wiring if you choose to mount these to a wall or ceiling without using a j-box. There is no center hole. And the 4 side holes are roughly 1/2 inch in diameter.

What's in the box? This single hole ceiling canopy with 2 side holes comes with: the canopy; a crossbar for attaching the ceiling canopy to the junction box, wall or ceiling; two screws for attaching to a wall; two screws for attaching the mounting plate to the sides of the ceiling canopy; 4 side hole plugs; and 4 side hole grommets.

### **Product description:**

Technical specifications Classic Round Metal Ceiling Canopy Kit with 4 side holes:

Canopy diameter: 4.7 inches (120 mm) Hole diameters: roughly 1/2 inch (10 mm)

Material: metal