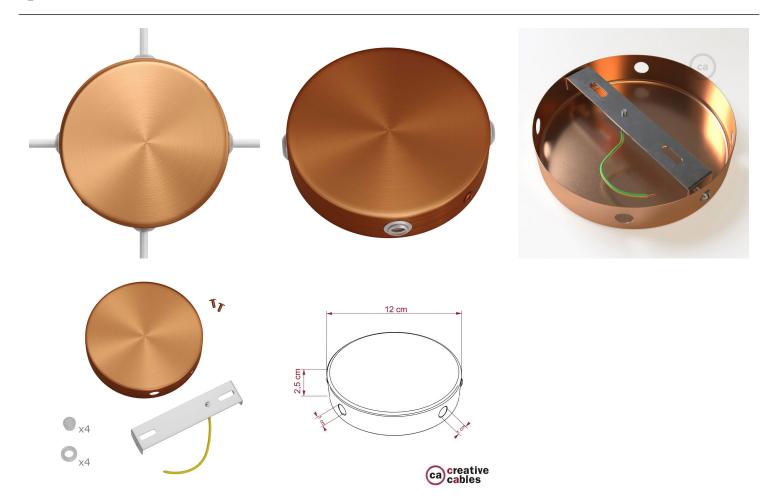

#### **Product short description:**

Our classic ceiling canopy with no center hole and 4 side holes. There are 4 side holes on opposite sides of each other. Use this canopy to link multiple strands of daisy chained pendant lights, daisy chained wall sconces, or as a blank to cover junction boxes.

These single hole ceiling canopies are 4.7 inches in diameter. Large enough to cover a standard junction box. They have a height of 1 inch, which allows plenty of room for wiring if you choose to mount these to a wall or ceiling without using a j-box. There is no center hole. And the 4 side holes are roughly 1/2 inch in diameter.

What's in the box? This single hole ceiling canopy with 2 side holes comes with: the canopy; a crossbar for attaching the ceiling canopy to the junction box, wall or ceiling; two screws for attaching to a wall; two screws for attaching the mounting plate to the sides of the ceiling canopy; 4 side hole plugs; and 4 side hole grommets.

#### **Product description:**

Technical specifications Classic Round Metal Ceiling Canopy Kit with 4 side holes:

Canopy diameter: 4.7 inches (120 mm) Hole diameters: roughly 1/2 inch (10 mm)

Material: metal