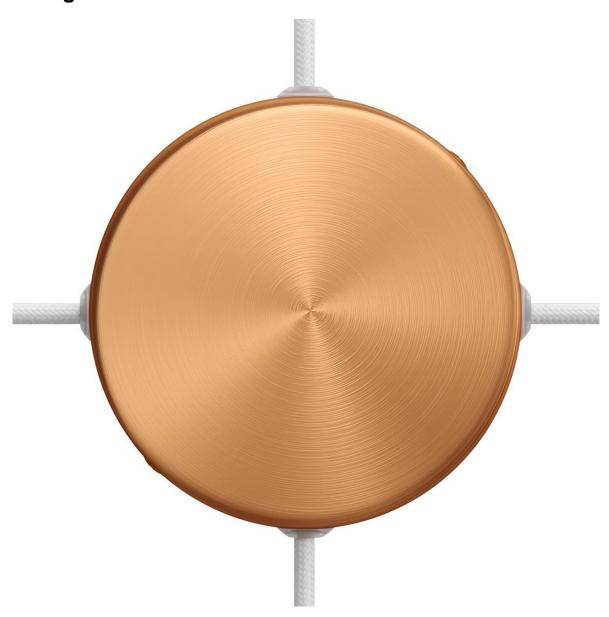

#### **Product short description:**

Our classic ceiling canopy with no center hole and 4 side holes. There are 4 side holes on opposite sides of each other. Use this canopy to link multiple strands of daisy chained pendant lights, daisy chained wall sconces, or as a blank to cover junction boxes.

These single hole ceiling canopies are 4.7 inches in diameter. Large enough to cover a standard junction box. They have a height of 1 inch, which allows plenty of room for wiring if you choose to mount these to a wall or ceiling without using a j-box. There is no center hole. And the 4 side holes are roughly 1/2 inch in diameter.