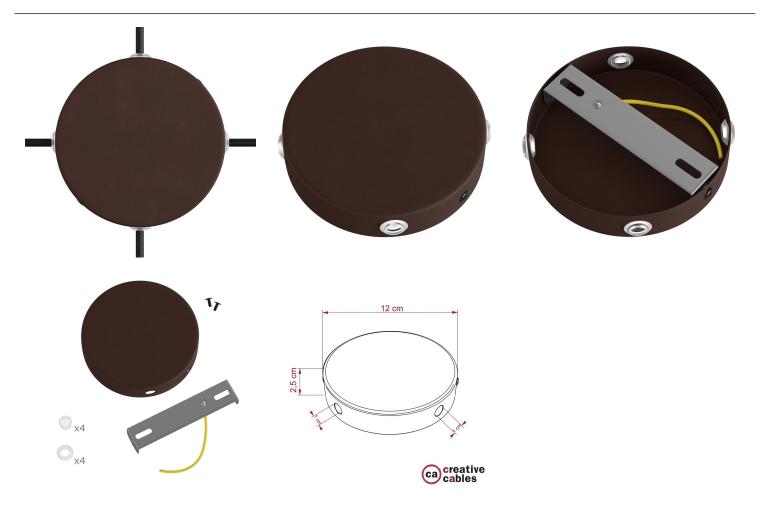

#### **Product short description:**

Our classic ceiling canopy with no center hole and 4 side holes. There are 4 side holes on opposite sides of each other. Use this canopy to link multiple strands of daisy chained pendant lights, daisy chained wall sconces, or as a blank to cover junction boxes.

These single hole ceiling canopies are 4.7 inches in diameter. Large enough to cover a standard junction box. They have a height of 1 inch, which allows plenty of room for wiring if you choose to mount these to a wall or ceiling without using a j-box. There is no center hole. And the 4 side holes are roughly 1/2 inch in diameter.

What's in the box? This single hole ceiling canopy with 2 side holes comes with: the canopy; a crossbar for attaching the ceiling canopy to the junction box, wall or ceiling; two screws for attaching to a wall; two screws for attaching the mounting plate to the sides of the ceiling canopy; 4 side hole plugs; and 4 side hole grommets.

### **Product description:**

Technical specifications Classic Round Metal Ceiling Canopy Kit with 4 side holes:

Canopy diameter: 4.7 inches (120 mm) Hole diameters: roughly 1/2 inch (10 mm)

Material: metal