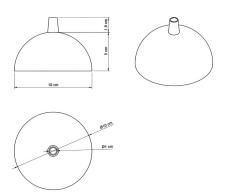

# **Product description:**

Technical specifications:

Diameter: 3.75 inches (100) mm,

Material: metal

Cable clamp: thermoplastic