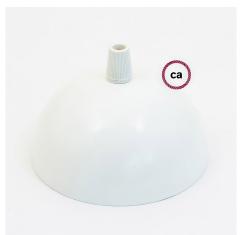

# **Product title:**

Dome Metal Ceiling Canopy Kit

## **Product short description:**

These domed shaped ceiling canopy kits come in wonferful colors and are fun and easy to use. Perfect for use when you have a small hole to cover.

\*\*\*These ceiling canopies DO NOT COVER a standard junction box, and require you to mount a hook into the ceiling or small j-box to use them. (Hook not included.)

This painted metal ceiling canopy kits are for those who love color and want to create a small pendant light. These work with all our round and twisted pendant light cloth covered wires.

These canopy kits come with:

- dome metal painted canopy
- 1 nut
- 1 plastic conical strain relief
- 1 cable tensior with hole for hook

# **Product description:**

Technical specifications:

Diameter: 3.75 inches (100) mm,

Material: metal

Cable clamp: thermoplastic