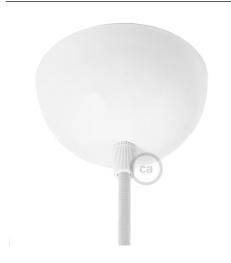

# **Product title:**

Dome Metal Ceiling Canopy Kit

## **Product short description:**

These domed shaped ceiling canopy kits come in wonferful colors and are fun and easy to use. Perfect for use when you have a small hole to cover.

\*\*\*These ceiling canopies DO NOT COVER a standard junction box, and require you to mount a hook into the ceiling or small j-box to use them. (Hook not included.)

This painted metal ceiling canopy kits are for those who love color and want to create a small pendant light. These work with all our round and twisted pendant light cloth covered wires.

These canopy kits come with:

- dome metal painted canopy
- 1 nut
- 1 plastic conical strain relief
- 1 cable tensior with hole for hook

# **Product description:**

Technical specifications:

Diameter: 3.75 inches (100) mm,

Material: metal

Cable clamp: thermoplastic