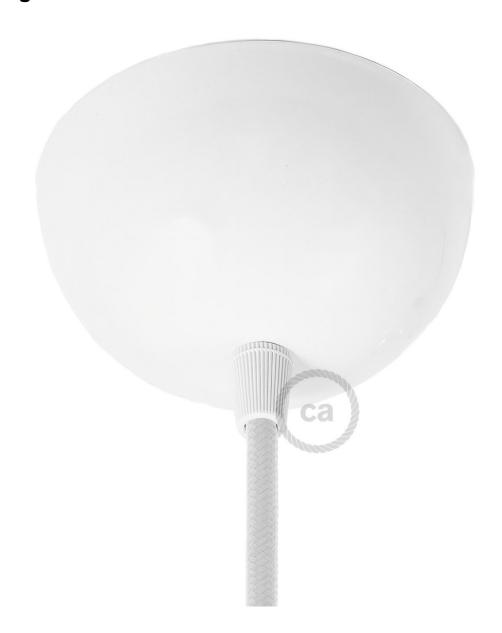

# **Product title:**

Dome Metal Ceiling Canopy Kit

## **Product short description:**

These domed shaped ceiling canopy kits come in wonferful colors and are fun and easy to use. Perfect for use when you have a small hole to cover.

\*\*\*These ceiling canopies DO NOT COVER a standard junction box, and require you to mount a hook into the ceiling or small j-box to use them. (Hook not included.)

This painted metal ceiling canopy kits are for those who love color and want to create a small pendant light. These work with all our round and twisted pendant light cloth covered wires.

These canopy kits come with:

- dome metal painted canopy
- 1 nut
- 1 plastic conical strain relief
- 1 cable tensior with hole for hook

# **Product description:**

Technical specifications:

Diameter: 3.75 inches (100) mm,

Material: metal

Cable clamp: thermoplastic