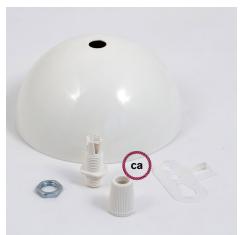

# **Product title:**

Dome Metal Ceiling Canopy Kit

This painted metal ceiling canopy kits are for those who love color and want to create a small pendant light. These work with all our round and twisted pendant light cloth covered wires.

These canopy kits come with:

- dome metal painted canopy
- 1 nut
- 1 plastic conical strain relief
- 1 cable tensior with hole for hook

# **Product description:**

Technical specifications:

Diameter: 3.75 inches (100) mm,

Material: metal

Cable clamp: thermoplastic