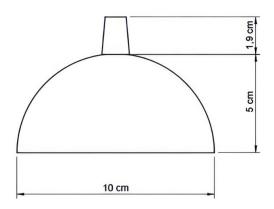

# **Product description:**

Technical specifications:

Diameter: 3.75 inches (100) mm,

Material: metal

Cable clamp: thermoplastic