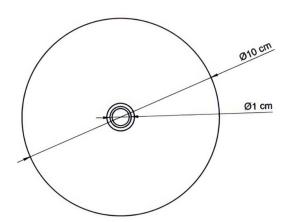

# **Product description:**

Technical specifications:

Diameter: 3.75 inches (100) mm,

Material: metal

Cable clamp: thermoplastic