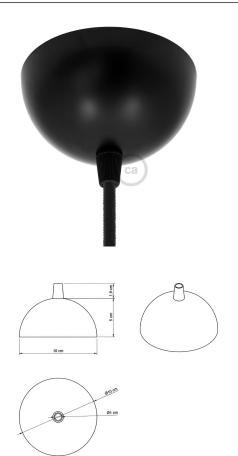

# **Product description:**

Technical specifications:

Diameter: 3.75 inches (100) mm,

Material: metal

Cable clamp: thermoplastic