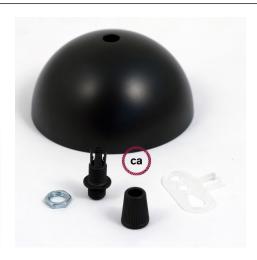

- dome metal painted canopy
- 1 nut
- 1 plastic conical strain relief
- 1 cable tensior with hole for hook

# **Product description:**

Technical specifications:

Diameter: 3.75 inches (100) mm,

Material: metal

Cable clamp: thermoplastic