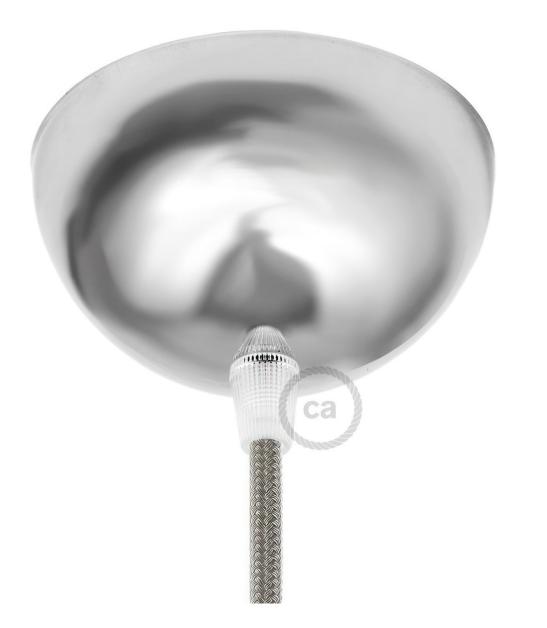

# **Product title:**

Dome Metal Ceiling Canopy Kit

**Product attributes:** 

Finish: Glossy white, Black, Chrome, Red, Green, Fuchsia, Orange, Yellow, Light blue, Blue

### Product short description:

These domed shaped ceiling canopy kits come in wonferful colors and are fun and easy to use. Perfect for use when you have a small hole to cover.

\*\*\*These ceiling canopies DO NOT COVER a standard junction box, and require you to mount a hook into the ceiling or small j-box to use them. (Hook not included.)

This painted metal ceiling canopy kits are for those who love color and want to create a small pendant light. These work with all our round and twisted pendant light cloth covered wires.

These canopy kits come with:

- dome metal painted canopy
- 1 nut
- 1 plastic conical strain relief
- 1 cable tensior with hole for hook