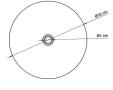

#### **Product description:**

Technical specifications: Diameter: 3.75 inches (100) mm, Material: metal Cable clamp: thermoplastic