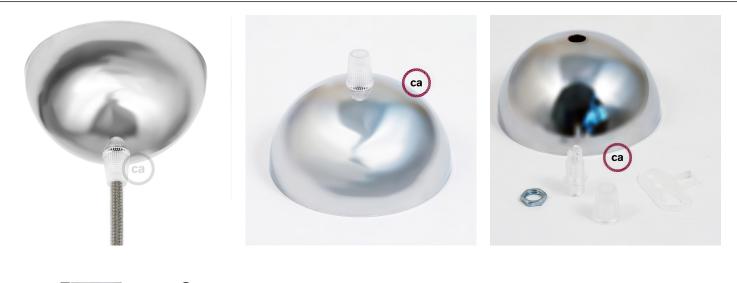

This painted metal ceiling canopy kits are for those who love color and want to create a small pendant light. These work with all our round and twisted pendant light cloth covered wires.

These canopy kits come with:

- dome metal painted canopy
- 1 nut
- 1 plastic conical strain relief
- 1 cable tensior with hole for hook