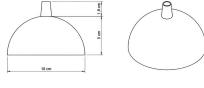

#### **Product description:**

Technical specifications: Diameter: 3.75 inches (100) mm, Material: metal Cable clamp: thermoplastic