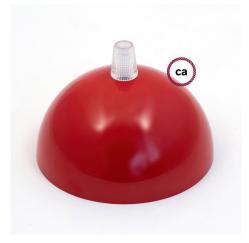

## **Product title:**

Dome Metal Ceiling Canopy Kit

#### Product short description:

These domed shaped ceiling canopy kits come in wonferful colors and are fun and easy to use. Perfect for use when you have a small hole to cover.

\*\*\*These ceiling canopies DO NOT COVER a standard junction box, and require you to mount a hook into the ceiling or small j-box to use them. (Hook not included.)

This painted metal ceiling canopy kits are for those who love color and want to create a small pendant light. These work with all our round and twisted pendant light cloth covered wires.

These canopy kits come with:

- dome metal painted canopy
- 1 nut
- 1 plastic conical strain relief
- 1 cable tensior with hole for hook

#### **Product description:**

Technical specifications: Diameter: 3.75 inches (100) mm, Material: metal Cable clamp: thermoplastic