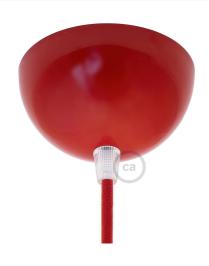

## **Product title:**

Dome Metal Ceiling Canopy Kit

#### Product short description:

These domed shaped ceiling canopy kits come in wonferful colors and are fun and easy to use. Perfect for use when you have a small hole to cover.

\*\*\*These ceiling canopies DO NOT COVER a standard junction box, and require you to mount a hook into the ceiling or small j-box to use them. (Hook not included.)

This painted metal ceiling canopy kits are for those who love color and want to create a small pendant light. These work with all our round and twisted pendant light cloth covered wires.

These canopy kits come with:

- dome metal painted canopy
- 1 nut
- 1 plastic conical strain relief
- 1 cable tensior with hole for hook

#### **Product description:**

Technical specifications: Diameter: 3.75 inches (100) mm, Material: metal Cable clamp: thermoplastic