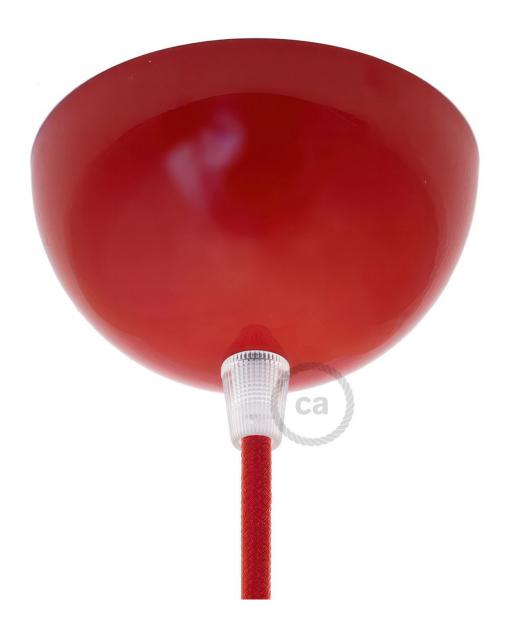

## **Product title:**

Dome Metal Ceiling Canopy Kit

#### Product short description:

These domed shaped ceiling canopy kits come in wonferful colors and are fun and easy to use. Perfect for use when you have a small hole to cover.

\*\*\*These ceiling canopies DO NOT COVER a standard junction box, and require you to mount a hook into the ceiling or small j-box to use them. (Hook not included.)

This painted metal ceiling canopy kits are for those who love color and want to create a small pendant light. These work with all our round and twisted pendant light cloth covered wires.

These canopy kits come with:

- dome metal painted canopy
- 1 nut
- 1 plastic conical strain relief
- 1 cable tensior with hole for hook

#### **Product description:**

Technical specifications: Diameter: 3.75 inches (100) mm, Material: metal Cable clamp: thermoplastic