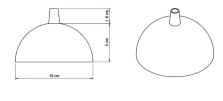

#### **Product description:**

Technical specifications: Diameter: 3.75 inches (100) mm, Material: metal Cable clamp: thermoplastic