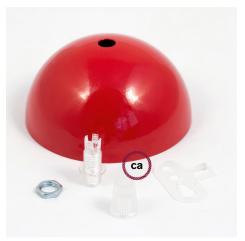

This painted metal ceiling canopy kits are for those who love color and want to create a small pendant light. These work with all our round and twisted pendant light cloth covered wires.

These canopy kits come with:

- dome metal painted canopy
- 1 nut
- 1 plastic conical strain relief
- 1 cable tensior with hole for hook

#### **Product description:**

Technical specifications: Diameter: 3.75 inches (100) mm, Material: metal Cable clamp: thermoplastic