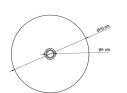

#### **Product description:**

Technical specifications: Diameter: 3.75 inches (100) mm, Material: metal Cable clamp: thermoplastic