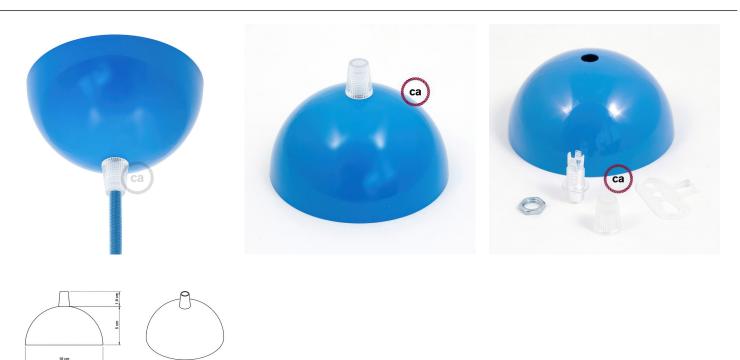

- dome metal painted canopy
- 1 nut
- 1 plastic conical strain relief
- 1 cable tensior with hole for hook

#### **Product description:**

Technical specifications: Diameter: 3.75 inches (100) mm, Material: metal Cable clamp: thermoplastic