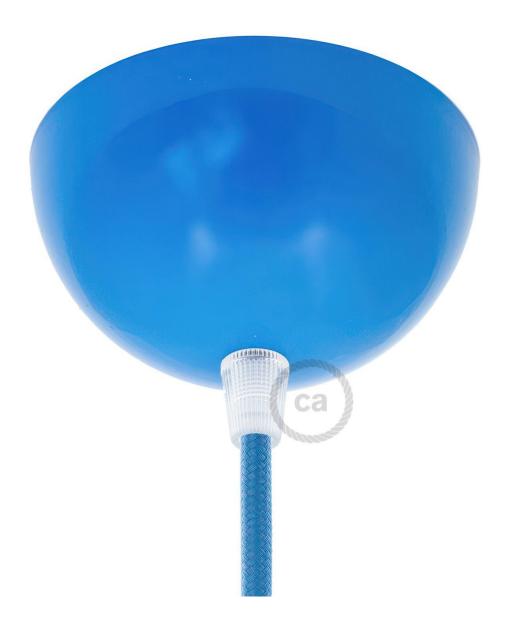

### Product short description:

These domed shaped ceiling canopy kits come in wonferful colors and are fun and easy to use. Perfect for use when you have a small hole to cover.

\*\*\*These ceiling canopies DO NOT COVER a standard junction box, and require you to mount a hook into the ceiling or small j-box to use them. (Hook not included.)

This painted metal ceiling canopy kits are for those who love color and want to create a small pendant light. These work with all our round and twisted pendant light cloth covered wires.

These canopy kits come with:

- dome metal painted canopy
- 1 nut
- 1 plastic conical strain relief
- 1 cable tensior with hole for hook