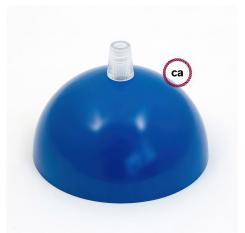

# **Product title:**

Dome Metal Ceiling Canopy Kit

## **Product short description:**

These domed shaped ceiling canopy kits come in wonferful colors and are fun and easy to use. Perfect for use when you have a small hole to cover.

\*\*\*These ceiling canopies DO NOT COVER a standard junction box, and require you to mount a hook into the ceiling or small j-box to use them. (Hook not included.)

This painted metal ceiling canopy kits are for those who love color and want to create a small pendant light. These work with all our round and twisted pendant light cloth covered wires.

These canopy kits come with:

- dome metal painted canopy
- 1 nut
- 1 plastic conical strain relief
- 1 cable tensior with hole for hook

# **Product description:**

Technical specifications:

Diameter: 3.75 inches (100) mm,

Material: metal

Cable clamp: thermoplastic