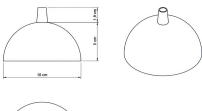

# **Product description:**

Technical specifications:

Diameter: 3.75 inches (100) mm,

Material: metal

Cable clamp: thermoplastic