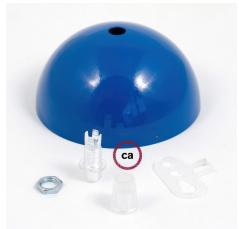

This painted metal ceiling canopy kits are for those who love color and want to create a small pendant light. These work with all our round and twisted pendant light cloth covered wires.

These canopy kits come with:

- dome metal painted canopy
- 1 nut
- 1 plastic conical strain relief
- 1 cable tensior with hole for hook

# **Product description:**

Technical specifications:

Diameter: 3.75 inches (100) mm,

Material: metal

Cable clamp: thermoplastic