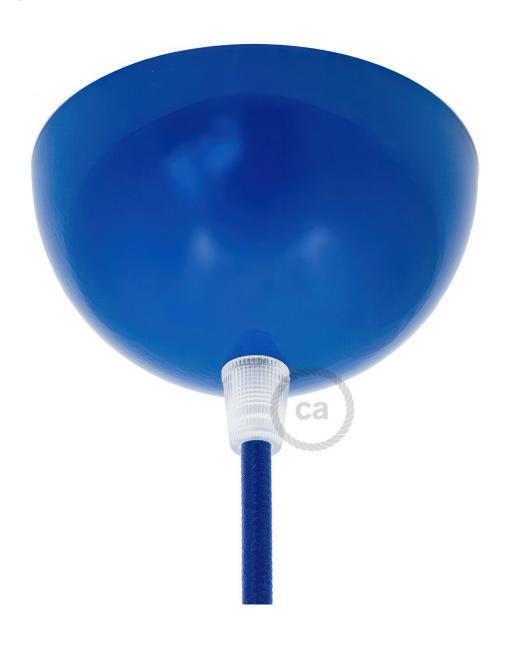

# **Product title:**

Dome Metal Ceiling Canopy Kit

## **Product short description:**

These domed shaped ceiling canopy kits come in wonferful colors and are fun and easy to use. Perfect for use when you have a small hole to cover.

\*\*\*These ceiling canopies DO NOT COVER a standard junction box, and require you to mount a hook into the ceiling or small j-box to use them. (Hook not included.)

This painted metal ceiling canopy kits are for those who love color and want to create a small pendant light. These work with all our round and twisted pendant light cloth covered wires.

These canopy kits come with:

- dome metal painted canopy
- 1 nut
- 1 plastic conical strain relief
- 1 cable tensior with hole for hook

# **Product description:**

Technical specifications:

Diameter: 3.75 inches (100) mm,

Material: metal

Cable clamp: thermoplastic