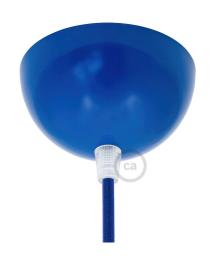

# **Product title:**

Dome Metal Ceiling Canopy Kit

## **Product short description:**

These domed shaped ceiling canopy kits come in wonferful colors and are fun and easy to use. Perfect for use when you have a small hole to cover.

\*\*\*These ceiling canopies DO NOT COVER a standard junction box, and require you to mount a hook into the ceiling or small j-box to use them. (Hook not included.)

This painted metal ceiling canopy kits are for those who love color and want to create a small pendant light. These work with all our round and twisted pendant light cloth covered wires.

These canopy kits come with:

- dome metal painted canopy
- 1 nut
- 1 plastic conical strain relief
- 1 cable tensior with hole for hook

# **Product description:**

Technical specifications:

Diameter: 3.75 inches (100) mm,

Material: metal

Cable clamp: thermoplastic