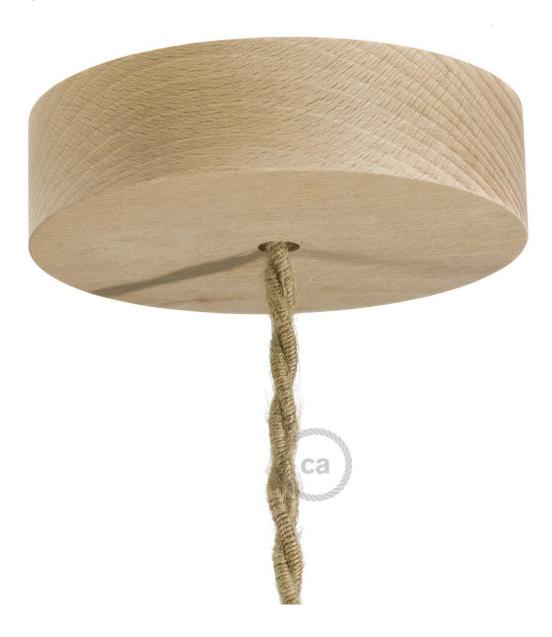

#### **Product short description:**

This natural wood ceiling canopy has a 3/8 inch (10mm) opening and is for use with all our round and twisted pendant light cloth covered wires.

These wooden ceiling canopies are great to use anywhere you are looking for a clean scandinavian style, shabby chic, or beach & nautical styles. They are made by craftsmen in a small shop outside of Torino, Italy from sustainable and renewable Italian poplar. The wood is completely unfinished and can be painted or stained.

#### **Product description:**

Technical specs for Wooden ceiling canopy kit - Standard size hole: Dimensions:

- diameter: 4.72 inches (120mm)

- height: 1.26 inches (32mm)

> - hole diameter: 3/8 inch (10 mm)