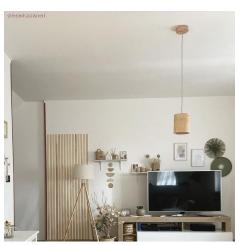

#### **Product short description:**

This natural wood ceiling canopy has a 3/8 inch (10mm) opening and is for use with all our round and twisted pendant light cloth covered wires.

These wooden ceiling canopies are great to use anywhere you are looking for a clean scandinavian style, shabby chic, or beach & nautical styles. They are made by craftsmen in a small shop outside of Torino, Italy from sustainable and renewable Italian poplar. The wood is completely unfinished and can be painted or stained.

These canopies are 4.72 inches in diameter and will fill over a standard junction box. However, depending on the layout of your junction box, you may need to separately purchase a universal crossbar mount to attach to the included crossbar. These may also be mounted directly to any flat surface. You can also use these canopy when combined with our light bulb sockets, extension tubes and other lamp parts to make your own wooden wall sconce.