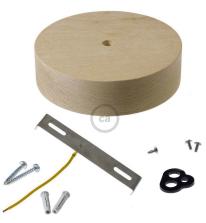

#### What's in the Box:

- Natural Wood Ceiling Canopy
- Crossbar
- 2 screws for attaching crossbar to canopy
- Cable Tensioner and mounting screw
- 2 screws & 2 anchors for attaching canopy to wall or ceiling

Includes:

Ceiling anchors with screw. Cable locking tensioner

Made In Italy.