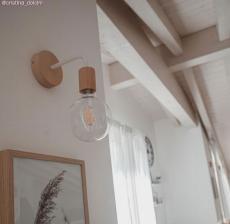

#### **Product short description:**

This natural wood ceiling canopy has a 3/8 inch (10mm) opening and is for use with all our round and twisted pendant light cloth covered wires.

These wooden ceiling canopies are great to use anywhere you are looking for a clean scandinavian style, shabby chic, or beach & nautical styles. They are made by craftsmen in a small shop outside of Torino, Italy from sustainable and renewable Italian poplar. The wood is completely unfinished and can be painted or stained.

These canopies are 4.72 inches in diameter and will fill over a standard junction box. However, depending on the layout of your junction box, you may need to separately purchase a universal crossbar mount to attach to the included crossbar. These may also be mounted directly to any flat surface. You can also use these canopy when combined with our light bulb sockets, extension tubes and other lamp parts to make your own wooden wall sconce.