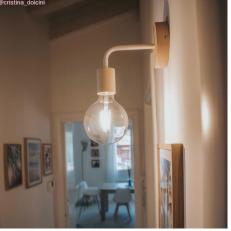

These canopies are 4.72 inches in diameter and will fill over a standard junction box. However, depending on the layout of your junction box, you may need to separately purchase a universal crossbar mount to attach to the included crossbar. These may also be mounted directly to any flat surface. You can also use these canopy when combined with our light bulb sockets, extension tubes and other lamp parts to make your own wooden wall sconce.