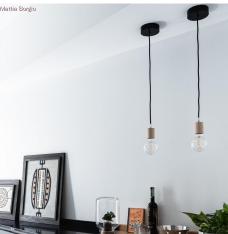

#### **Product short description:**

This natural wood ceiling canopy has a 3/8 inch (10mm) opening and is for use with all our round and twisted pendant light cloth covered wires.

These wooden ceiling canopies are great to use anywhere you are looking for a clean scandinavian style, shabby chic, or beach & nautical styles. They are made by craftsmen in a small shop outside of Torino, Italy from sustainable and renewable Italian poplar. The wood is completely unfinished and can be painted or stained.

These wooden canopies are made so that the cable goes into the canopy and is held in place by threading the cable through the cable tensioner. So no strain relief is included. However, if you're using these with our cloth covered pendant light cables we highly suggest you consider seperately purchasing a metal cylindrical strain reliefs. The constrast of these work great together. And by combining the texture of the wood with the color and texture of the metal you can create strong design elements. Do the same thing with our matching standard wood socket kit and cables you'll love what you can create.

Again, this wooden ceiling canopy kit is to be used with the standard size wooden socket kit. Both are made to work with our round and twisted pendant light cloth covered wire. (Note that this standard size canopy does NOT work with any of our XL through 3XL sized real rope cables. Our rope cables each have a matching size ceiling canopy and socket kit that must be used with the corresponding rope size.)