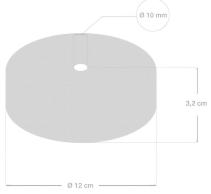

#### **Product description:**

Technical specs for Wooden ceiling canopy kit - Standard size hole: Dimensions:

- diameter: 4.72 inches (120mm)

- height: 1.26 inches (32mm)

> - hole diameter: 3/8 inch (10 mm)