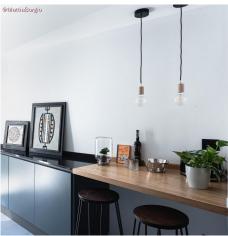

#### **Product short description:**

This natural wood ceiling canopy has a 3/8 inch (10mm) opening and is for use with all our round and twisted pendant light cloth covered wires.

These wooden ceiling canopies are great to use anywhere you are looking for a clean scandinavian style, shabby chic, or beach & nautical styles. They are made by craftsmen in a small shop outside of Torino, Italy from sustainable and renewable Italian poplar. The wood is completely unfinished and can be painted or stained.

These wooden canopies are made so that the cable goes into the canopy and is held in place by threading the cable through the cable tensioner. So no strain relief is included. However, if you're using these with our cloth covered pendant light cables we highly suggest you consider seperately purchasing a metal cylindrical strain reliefs. The constrast of these work great together. And by combining the texture of the wood with the color and texture of the metal you can create strong design elements. Do the same thing with our matching standard wood socket kit and cables you'll love what you can create.

Again, this wooden ceiling canopy kit is to be used with the standard size wooden socket kit. Both are made to work with our round and twisted pendant light cloth covered wire. (Note that this standard size canopy does NOT work with any of our XL through 3XL sized real rope cables. Our rope cables each have a matching size ceiling canopy and socket kit that must be used with the corresponding rope size.)