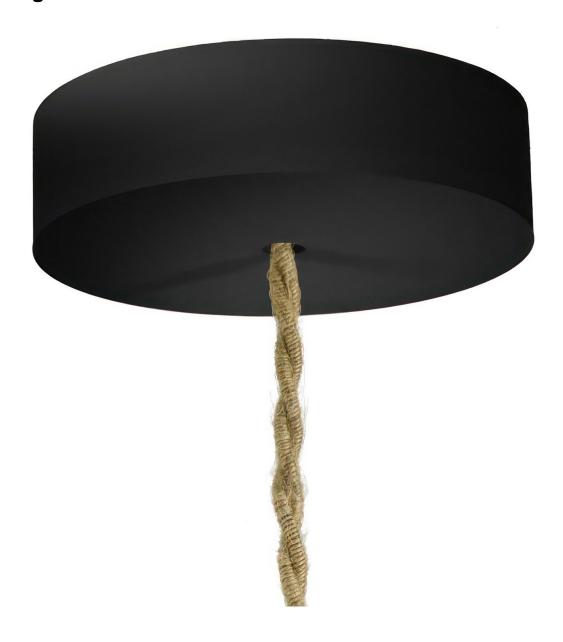

#### **Product short description:**

This natural wood ceiling canopy has a 3/8 inch (10mm) opening and is for use with all our round and twisted pendant light cloth covered wires.

These wooden ceiling canopies are great to use anywhere you are looking for a clean scandinavian style, shabby chic, or beach & nautical styles. They are made by craftsmen in a small shop outside of Torino, Italy from sustainable and renewable Italian poplar. The wood is completely unfinished and can be painted or stained.

Again, this wooden ceiling canopy kit is to be used with the standard size wooden socket kit. Both are made to work with our round and twisted pendant light cloth covered wire. (Note that this standard size canopy does NOT work with any of our XL through 3XL sized real rope cables. Our rope cables each have a matching size ceiling canopy and socket kit that must be used with the corresponding rope size.)

These canopies are 4.72 inches in diameter and will fill over a standard junction box. However, depending on the layout of your junction box, you may need to separately purchase a universal crossbar mount to attach to the included crossbar. These may also be mounted directly to any flat surface. You can also use these canopy when combined with our light bulb sockets, extension tubes and other lamp parts to make your own wooden wall sconce.