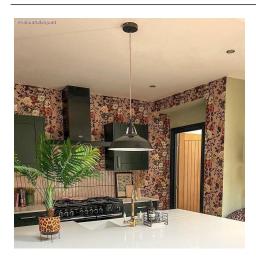

#### **Product short description:**

This natural wood ceiling canopy has a 3/8 inch (10mm) opening and is for use with all our round and twisted pendant light cloth covered wires.

These wooden ceiling canopies are great to use anywhere you are looking for a clean scandinavian style, shabby chic, or beach & nautical styles. They are made by craftsmen in a small shop outside of Torino, Italy from sustainable and renewable Italian poplar. The wood is completely unfinished and can be painted or stained.

These wooden canopies are made so that the cable goes into the canopy and is held in place by threading the cable through the cable tensioner. So no strain relief is included. However, if you're using these with our cloth covered pendant light cables we highly suggest you consider seperately purchasing a metal cylindrical strain reliefs. The constrast of these work great together. And by combining the texture of the wood with the color and texture of the metal you can create strong design elements. Do the same thing with our matching standard wood socket kit and cables you'll love what you can create.

Again, this wooden ceiling canopy kit is to be used with the standard size wooden socket kit. Both are made to work with our round and twisted pendant light cloth covered wire. (Note that this standard size canopy does NOT work with any of our XL through 3XL sized real rope cables. Our rope cables each have a matching size ceiling canopy and socket kit that must be used with the corresponding rope size.)