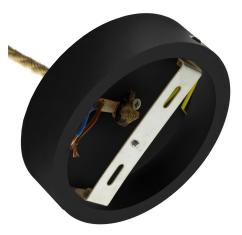

These canopies are 4.72 inches in diameter and will fill over a standard junction box. However, depending on the layout of your junction box, you may need to separately purchase a universal crossbar mount to attach to the included crossbar. These may also be mounted directly to any flat surface. You can also use these canopy when combined with our light bulb sockets, extension tubes and other lamp parts to make your own wooden wall sconce.

#### What's in the Box:

- Natural Wood Ceiling Canopy
- Crossbar
- 2 screws for attaching crossbar to canopy
- Cable Tensioner and mounting screw
- 2 screws & 2 anchors for attaching canopy to wall or ceiling

#### **Product description:**

Technical specs for Wooden ceiling canopy kit - Standard size hole: Dimensions:

- diameter: 4.72 inches (120mm)

- height: 1.26 inches (32mm)

> - hole diameter: 3/8 inch (10 mm)

Includes:

Ceiling anchors with screw. Cable locking tensioner

Made In Italy.