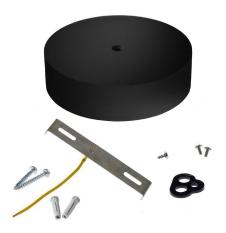

#### What's in the Box:

- Natural Wood Ceiling Canopy
- Crossbar
- 2 screws for attaching crossbar to canopy
- Cable Tensioner and mounting screw
- 2 screws & 2 anchors for attaching canopy to wall or ceiling

Includes:

Ceiling anchors with screw. Cable locking tensioner

Made In Italy.